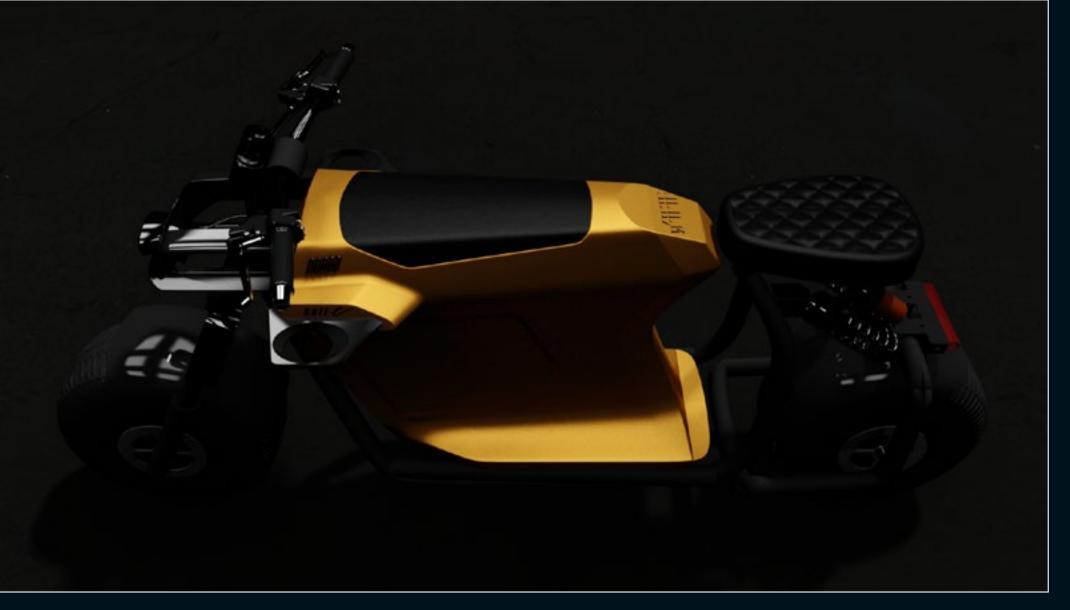

THE BASIC URBAN ELLECTRIC PROJECT IS A LIMITED PRODUCTION SCOOTER. BASED ON AN EXISTING ROLLING CHASSIS, FROM A MARKET AVAILLABLE SCOOTER, THE BASIC URBAN ELLECTRIC IS A DESIGN STUDY ON STYLE AND URBAN PRACTICALITY. FOCUSED ON LOW SPEED AND SHORT DISTANCE IN-CITY TRANSPORTATION, THE SCOOTER IS DESIGNED AS A STYLISH TOOLBOX FOR THE URBAN COMMUTER. IT FEATURES A LEAN FORWARD RIDING STANCE WHICH ADDS STYLE AND DRAMA WHILE REDUCING AIR DRAG, THUS EXTENDING RANGE.

#### DESIGN

C Turnlight Cup holders

THE SCOOTER'S DESIGN CAN BE ANALYSED IN A COMBINATION OF PARALLEL AND CONVERGING LINES. THE PARALLEL ONES EMFPHSISE THE CHASSIS' LINES AND ADD "GRAVITY" TO THE DESIGN WHILST PROVIDING SPACE FOR STORAGE. THE CONVERGING LINES ADD DRAMA BY ADDING MOTION TO THE DESIGN EVEN IN LOW OR NO SPEED. THE FOLDING SURFACES ACCENTUATE THE LINES AND CREATE AREAS OF LIGHT AND SHADOW THAT HIGHLIGHT THE DESIGN, VISUALLY REDUCE THE VOLUME OF THE SCOOTER AND PROVIDE GRIP TO THE RIDER'S KNEES.

F Rear light assembly

THE SCOOTER'S LIGHTS ARE DESIGNED AS A N EXPLODED CLUSTER THAT TAKE ON THE WHOLE FRONT OF THE VEHICLE. THIS CLUSTER FORMS A THREE DIMENTIONAL FORMATION THAT CHANGES DYNAMICALLY AS THE VEHICLE TURNS AND CREATES A CHARACTERISTIC LIGHT IDENTITY FOR THE SCOOTER.