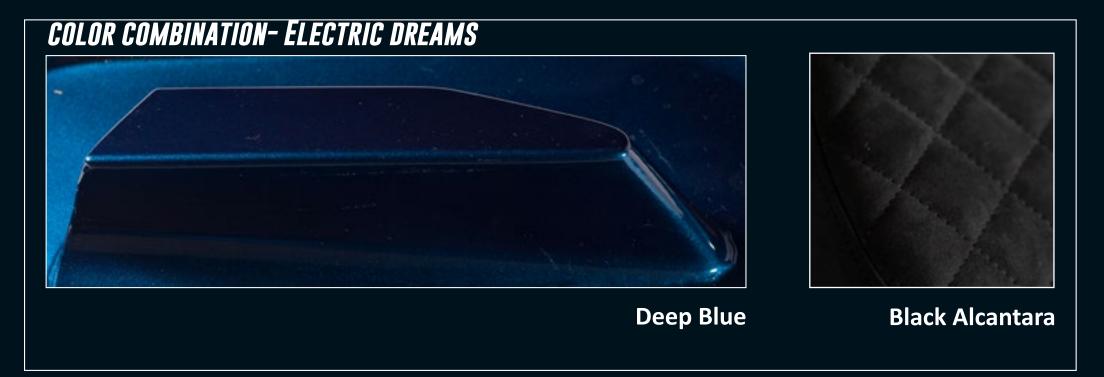

ND PROVIDE GRIP TO THE RIDER'S KNEES.

F Rear light assembly







THE SCOOTER'S LIGHTS ARE DESIGNED AS A N EXPLODED CLUSTER THAT TAKE ON THE WHOLE FRONT OF THE VEHICLE. THIS CLUSTER FORMS A THREE DIMENTIONAL FORMATION THAT CHANGES DYNAMICALLY AS THE VEHICLE TURNS AND CREATES A CHARACTERISTIC LIGHT IDENTITY FOR THE SCOOTER.

II II II O S . III A II A II S Legign

### MANUFACTURING



STRIPPING THE DONOR SCOOTER



ELECTRICAL WORK



CNC PLUGS AND MOULDS



FULL CARBON FIBER BODY



LASER CUT PARTS AND REINFORCEMENTS



3DPRINT END USE PARTS



COLOR AND TRIM



FINAL ASSEMBLY















#### BODY COLOR OPTIONS GLOSSY PALETTE



**Racing Green** 





















**Pink Champagne** 



**Colden Cab** 



# TRIM COLOR OPTIONS ALCANTARA PALETTE































































### COLOR EXAMPLES









### COLOR EXAMPLES

























#### STORAGE

THE SCOOTER OFFERS TWO SEPARATE STORAGE COMPARTMENTS. ONE GLOVEBOX ON TOP FOR EASY TO REACH ITEMS LIKE A PHONE, KEYS OR... GLOVES, AND A LOWER, LOCKING COMPARTMENT, ACCESSIBLE FROM BOTH SIDES THAT FEATURES FULLY REMOVABLE HATCHES.



#### CUP HOLDERS

THE 3DPRINTED "WINGLETS" THAT HOUSE THE LED TURN LIGHTS ARE DESIGNED TO ALSO WORK AS CUP HOLDERS. THIS ENABLES YOU TO GRAB (2) MORNING COFFEE(S) ON THE WAY TO WORK OR WHEN YOU RIDE TO THAT SPECIAL PLACE TO ENJOY THE SUNSET.









#### VISIBLE CARBON FIBER GLOVEBOX CAP

AS STANDARD, THE SCOOTER COMES WITH A GLOVEBOX WRAPED IN ALCANTARA MATCHING ITS SEAT. SOME CONFIGURATIONS, THOUGH, CAN GAIN FROM A VISIBLE CF TRIM. IN THAT CASE, THE