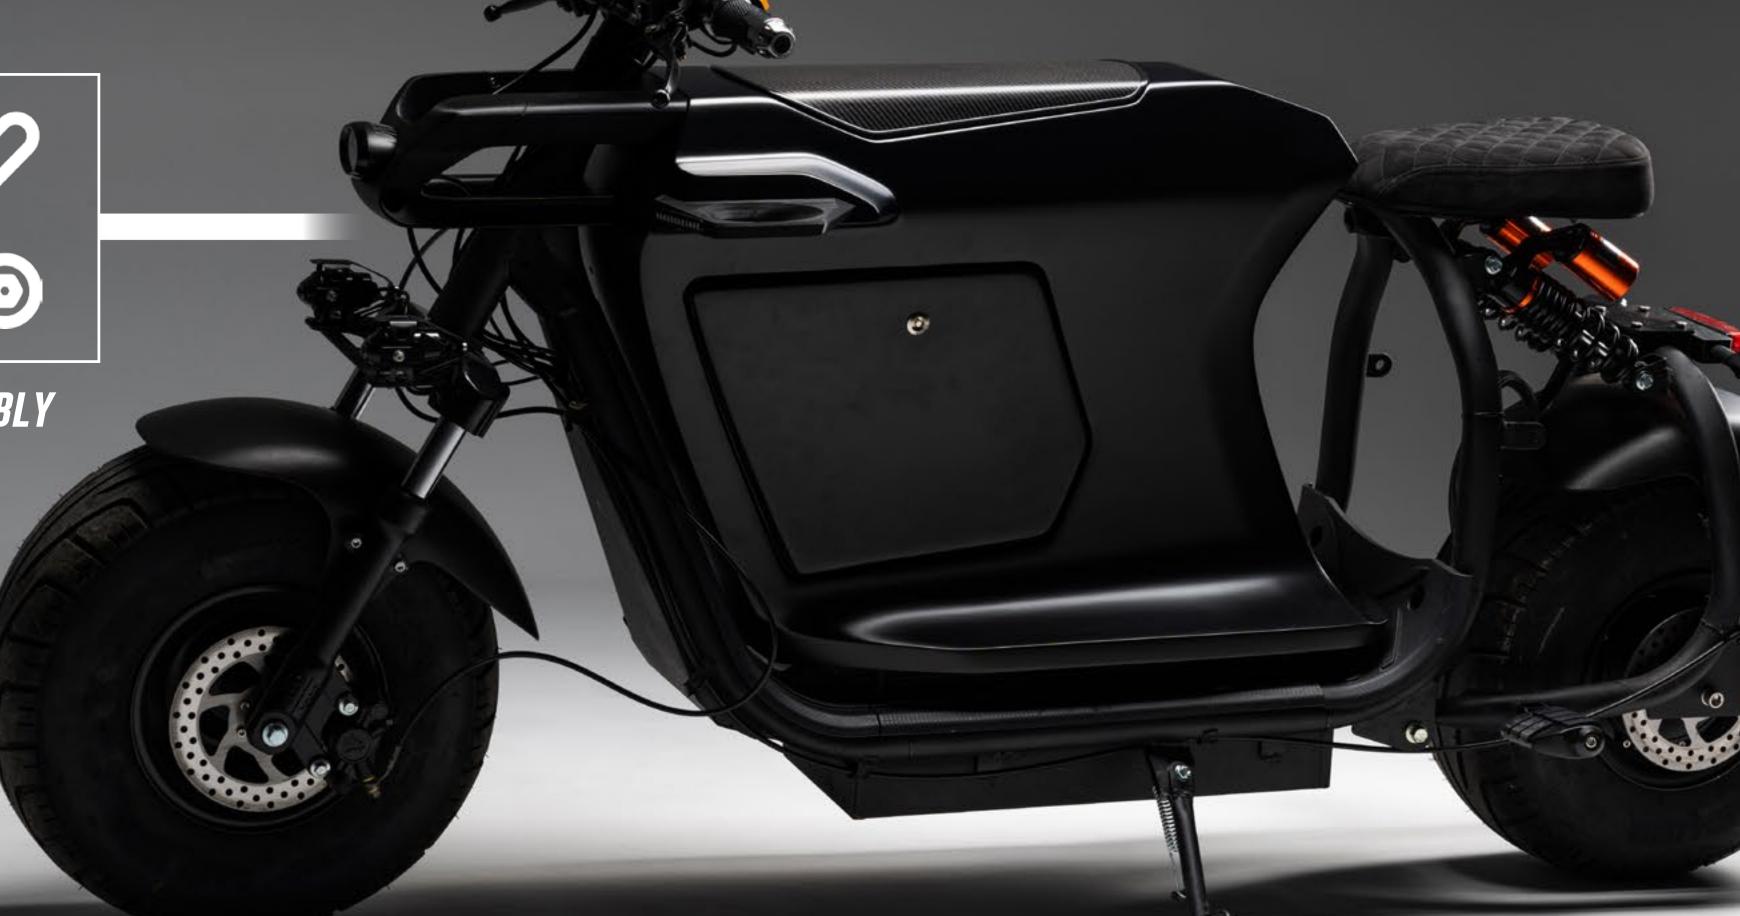

#### DESIGN

C Turnlight Cup holders

THE SCOOTER'S DESIGN CAN BE ANALYSED IN A COMBINATION OF PARALLEL AND CONVERGING LINES. THE PARALLEL ONES EMFPHSISE THE CHASSIS' LINES AND ADD "GRAVITY" TO THE DESIGN WHILST PROVIDING SPACE FOR STORAGE. THE CONVERGING LINES ADD DRAMA BY ADDING MOTION TO THE DESIGN EVEN IN LOW OR NO SPEED. THE FOLDING SURFACES ACCENTUATE THE LINES AND CREATE AREAS OF LIGHT AND SHADOW THAT HIGHLIGHT THE DESIGN, VISUALLY REDUCE THE VOLUME OF THE SCOOTER AND PROVIDE GRIP TO THE RIDER'S KNEES.

#### STORAGE

THE SCOOTER OFFERS TWO SEPARATE STORAGE COMPARTMENTS. ONE GLOVEBOX ON TOP FOR EASY TO REACH ITEMS LIKE A PHONE, KEYS OR... GLOVES, AND A LOWER, LOCKING COMPARTMENT, ACCESSIBLE FROM BOTH SIDES THAT FEATURES FULLY REMOVABLE HATCHES.

#### VISIBLE CARBON FIBER GLOVEBOX CAP

AS STANDARD, THE SCOOTER COMES WITH A GLOVEBOX WRAPED IN ALCANTARA MATCHING ITS SEAT. SOME CONFIGURATIONS, THOUGH, CAN GAIN FROM A VISIBLE CF TRIM. IN THAT CASE, THERE IS OPTION FOR A GLOSS OR MATTE FINISH TO MATCH THE BODY PAINT.