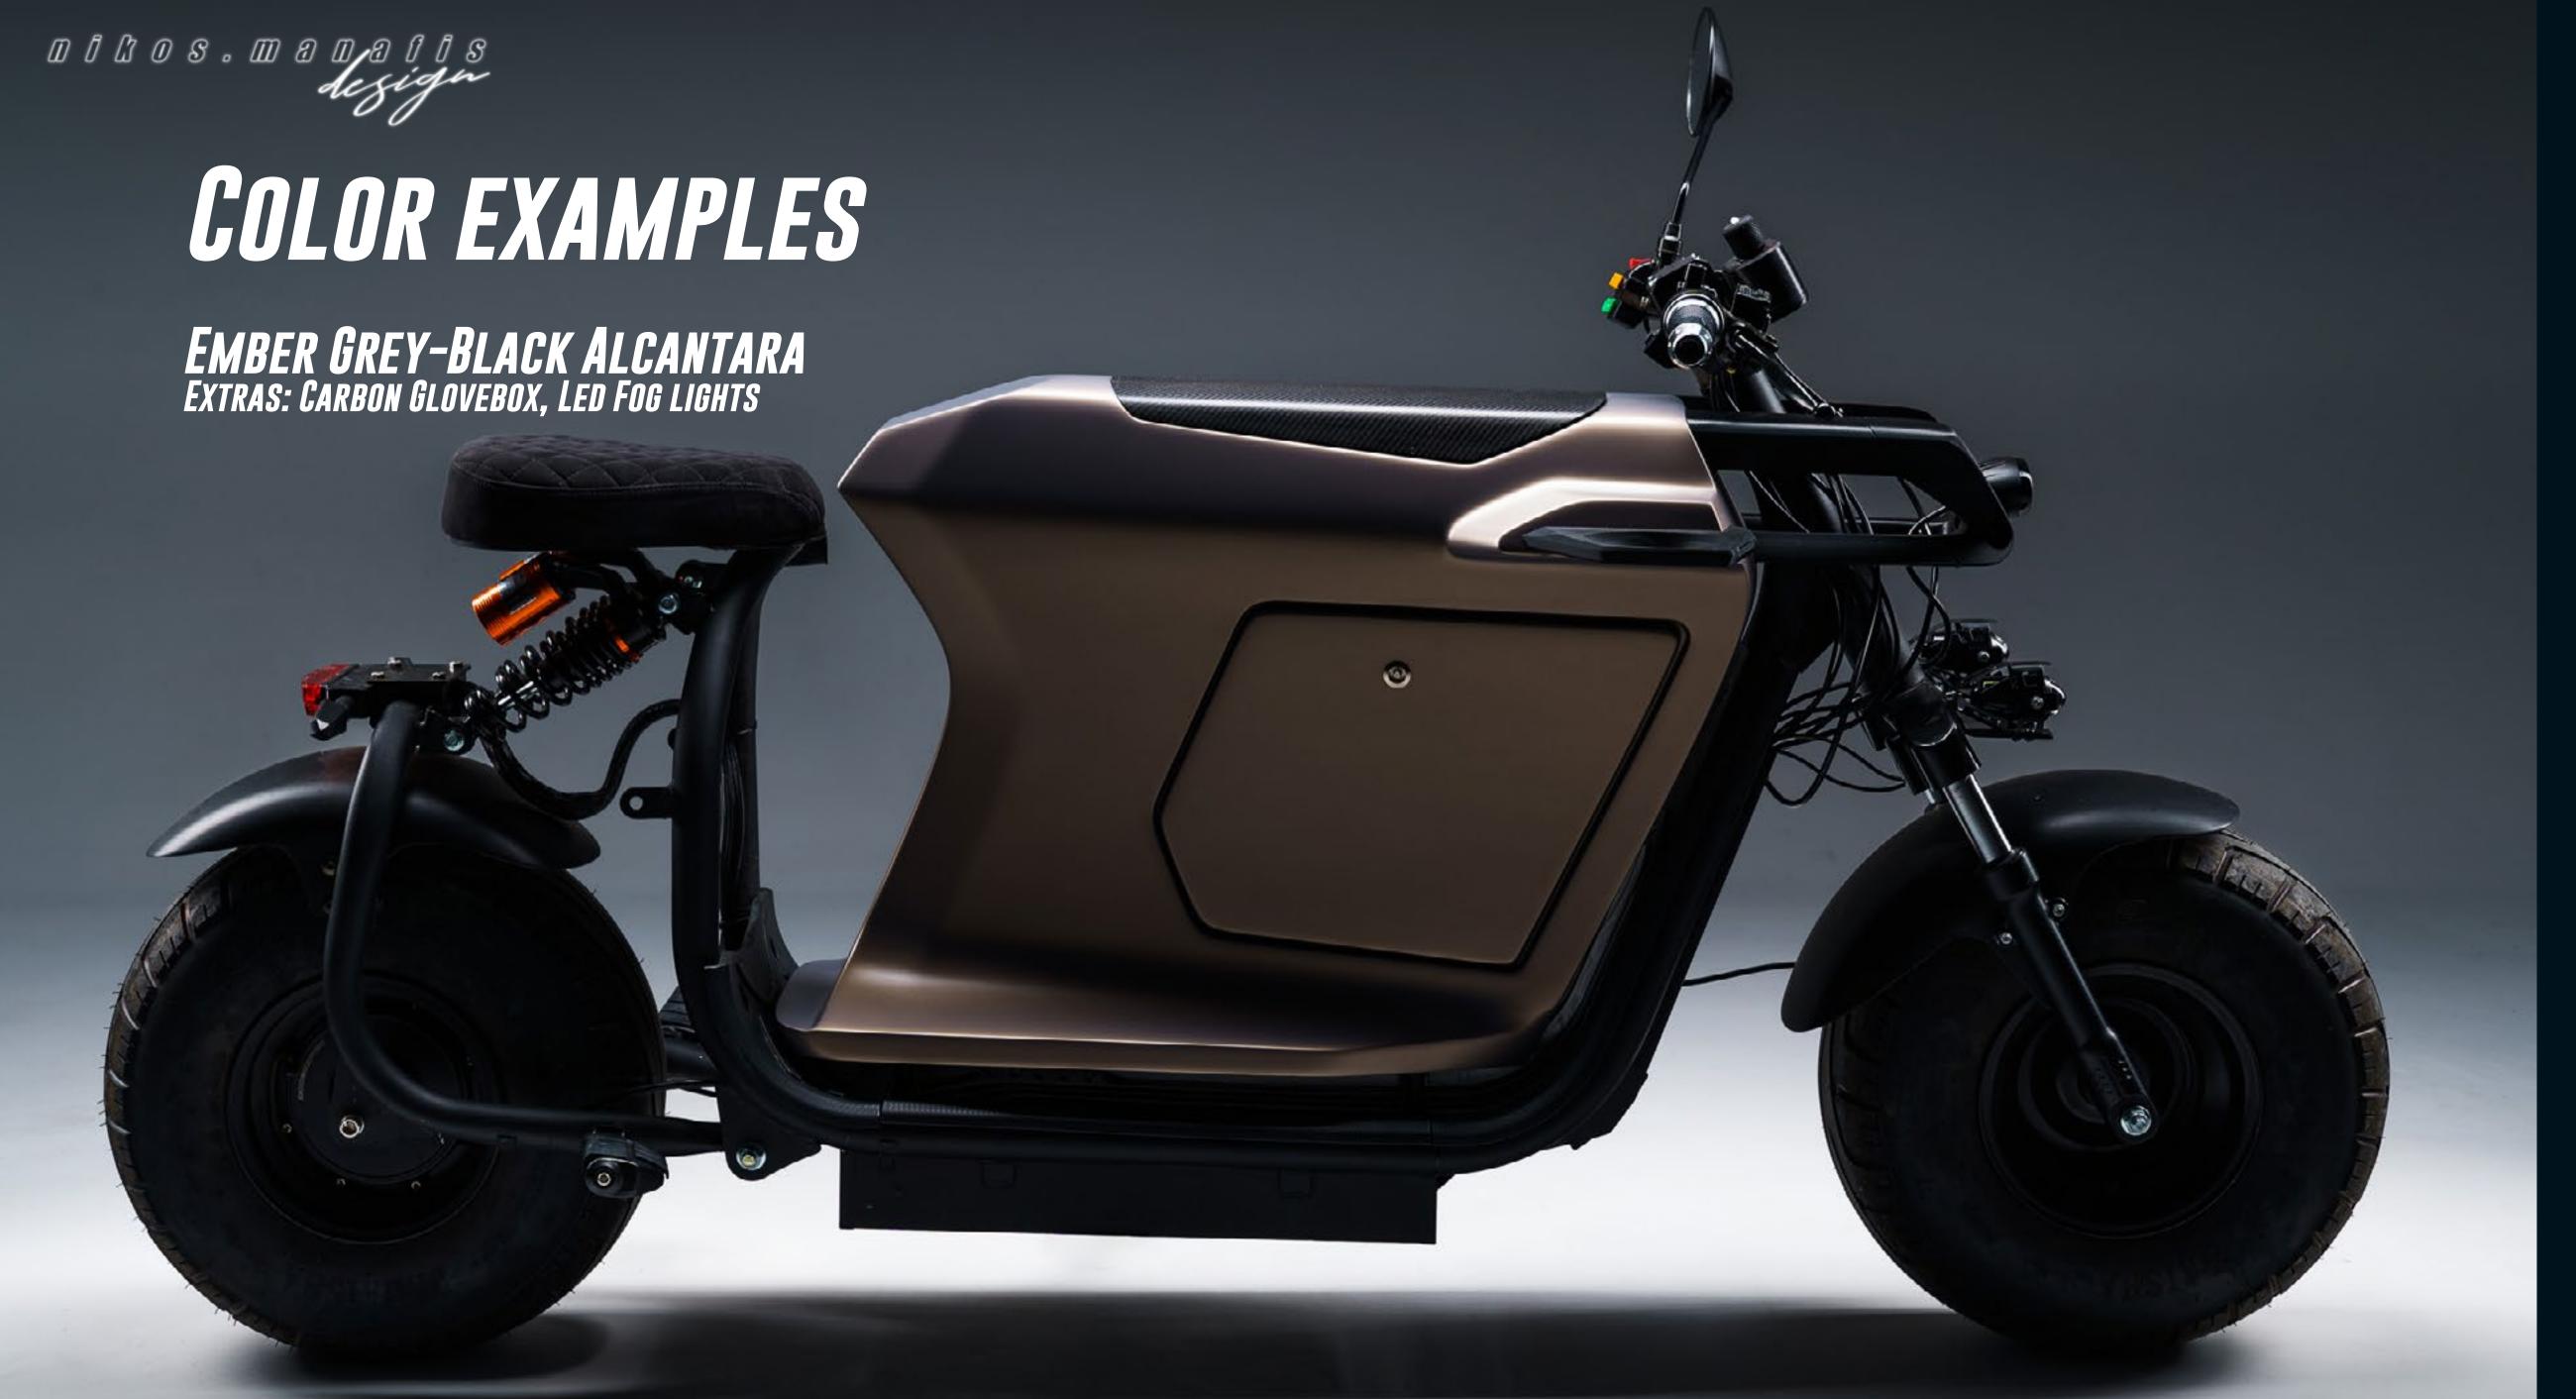

### COLOR EXAMPLES

#### VISIBLE CARBON FIBER GLOVEBOX CAP

AS STANDARD, THE SCOOTER COMES WITH A GLOVEBOX WRAPED IN ALCANTARA MATCHING ITS SEAT. SOME CONFIGURATIONS, THOUGH, CAN GAIN FROM A VISIBLE CF TRIM. IN THAT CASE, THERE IS OPTION FOR A GLOSS OR MATTE FINISH TO MATCH THE BODY PAINT.