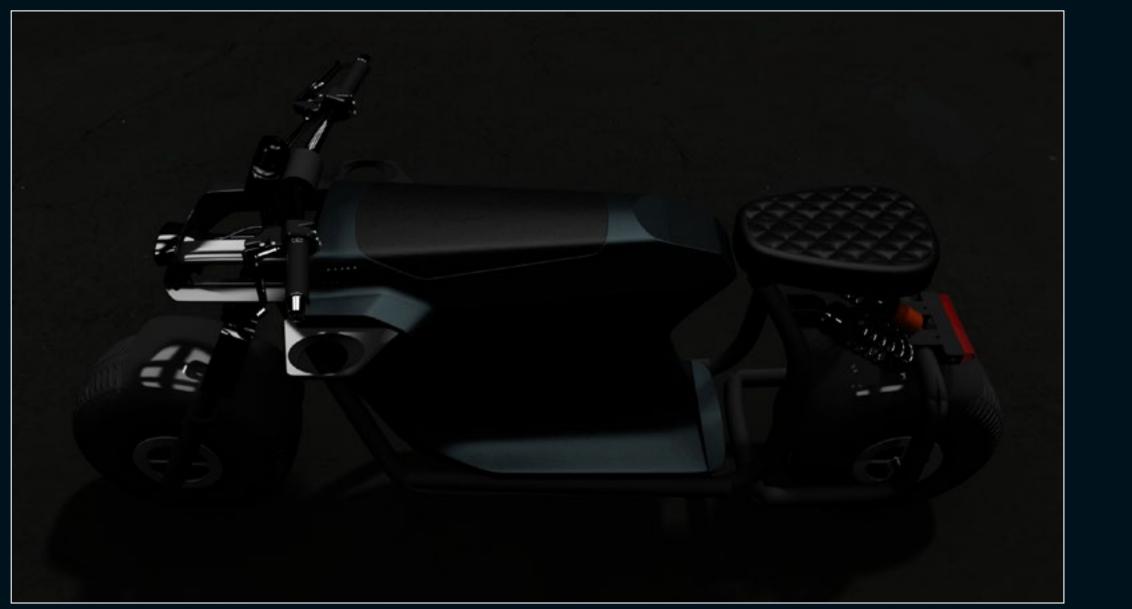

THE BASIC URBAN ELLECTRIC PROJECT IS A LIMITED PRODUCTION SCOOTER. BASED ON AN EXISTING ROLLING CHASSIS, FROM A MARKET AVAILLABLE SCOOTER, THE BASIC URBAN ELLECTRIC IS A DESIGN STUDY ON STYLE AND URBAN PRACTICALITY. FOCUSED ON LOW SPEED AND SHORT DISTANCE IN-CITY TRANSPORTATION, THE SCOOTER IS DESIGNED AS A STYLISH TOOLBOX FOR THE URBAN COMMUTER. IT FEATURES A LEAN FORWARD RIDING STANCE WHICH ADDS STYLE AND DRAMA WHILE REDUCING AIR DRAG, THUS EXTENDING RANGE.

#### DESIGN

C Turnlight Cup holders

THE SCOOTER'S DESIGN CAN BE ANALYSED IN A COMBINATION OF PARALLEL AND CONVERGING LINES. THE PARALLEL ONES EMFPHSISE THE CHASSIS' LINES AND ADD "GRAVITY" TO THE DESIGN WHILST PROVIDING SPACE FOR STORAGE. THE CONVERGING LINES ADD DRAMA BY ADDING MOTION TO THE DESIGN EVEN IN LOW OR NO SPEED. THE FOLDING SURFACES ACCENTUATE THE LINES AND CREATE AREAS OF LIGHT AND SHADOW THAT HIGHLIGHT THE DESIGN, VISUALLY REDUCE THE VOLUME OF THE SCOOTER AND PROVIDE GRIP TO THE RIDER'S KNEES.

F Rear light assembly

THE SCOOTER'S LIGHTS ARE DESIGNED AS A N EXPLODED CLUSTER THAT TAKE ON THE WHOLE FRONT OF THE VEHICLE. THIS CLUSTER FORMS A THREE DIMENTIONAL FORMATION THAT CHANGES DYNAMICALLY AS THE VEHICLE TURNS AND CREATES A CHARACTERISTIC LIGHT IDENTITY FOR THE SCOOTER.