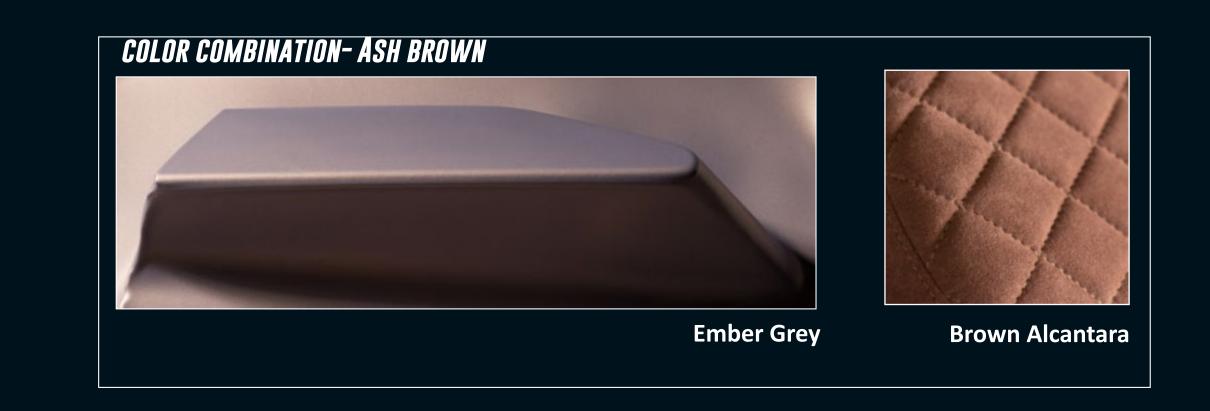

VIDE GRIP TO THE RIDER'S KNEES.

F Rear light assembly







THE SCOOTER'S LIGHTS ARE DESIGNED AS A N EXPLODED CLUSTER THAT TAKE ON THE WHOLE FRONT OF THE VEHICLE. THIS CLUSTER FORMS A THREE DIMENTIONAL FORMATION THAT CHANGES DYNAMICALLY AS THE VEHICLE TURNS AND CREATES A CHARACTERISTIC LIGHT IDENTITY FOR THE SCOOTER.

II II II O S . III A II A II S Legign

### MANUFACTURING



STRIPPING THE DONOR SCOOTER



ELECTRICAL WORK



CNC PLUGS AND MOULDS



FULL CARBON FIBER BODY



LASER CUT PARTS AND REINFORCEMENTS



3DPRINT END USE PARTS



COLOR AND TRIM



FINAL ASSEMBLY















#### BODY COLOR OPTIONS GLOSSY PALETTE



**Racing Green** 





















**Pink Champagne** 



**Colden Cab** 



# TRIM COLOR OPTIONS ALCANTARA PALETTE































































### COLOR EXAMPLES









### COLOR EXAMPLES

























#### STORAGE

THE SCOOTER OFFERS TWO SEPARATE STORAGE COMPARTMENTS. ONE GLOVEBOX ON TOP FOR EASY TO REACH ITEMS LIKE A PHONE, KEYS OR... GLOVES, AND A LOWER, LOCKING COMPARTMENT, ACCESSIBLE FROM BOTH SIDES THAT FEATURES FULLY REMOVABLE HATCHES.



#### CUP HOLDERS

THE 3DPRINTED "WINGLETS" THAT HOUSE THE LED TURN LIGHTS ARE DESIGNED TO ALSO WORK AS CUP HOLDERS. THIS ENABLES YOU TO GRAB (2) MORNING COFFEE(S) ON THE WAY TO WORK OR WHEN YOU RIDE TO THAT SPECIAL PLACE TO ENJOY THE SUNSET.









#### VISIBLE CARBON FIBER GLOVEBOX CAP

AS STANDARD, THE SCOOTER COMES WITH A GLOVEBOX WRAPED IN ALCANTARA MATCHING ITS SEAT. SOME CONFIGURATIONS, THOUGH, CAN GAIN FROM A VISIBLE CF TRIM. IN THAT CASE, THERE IS