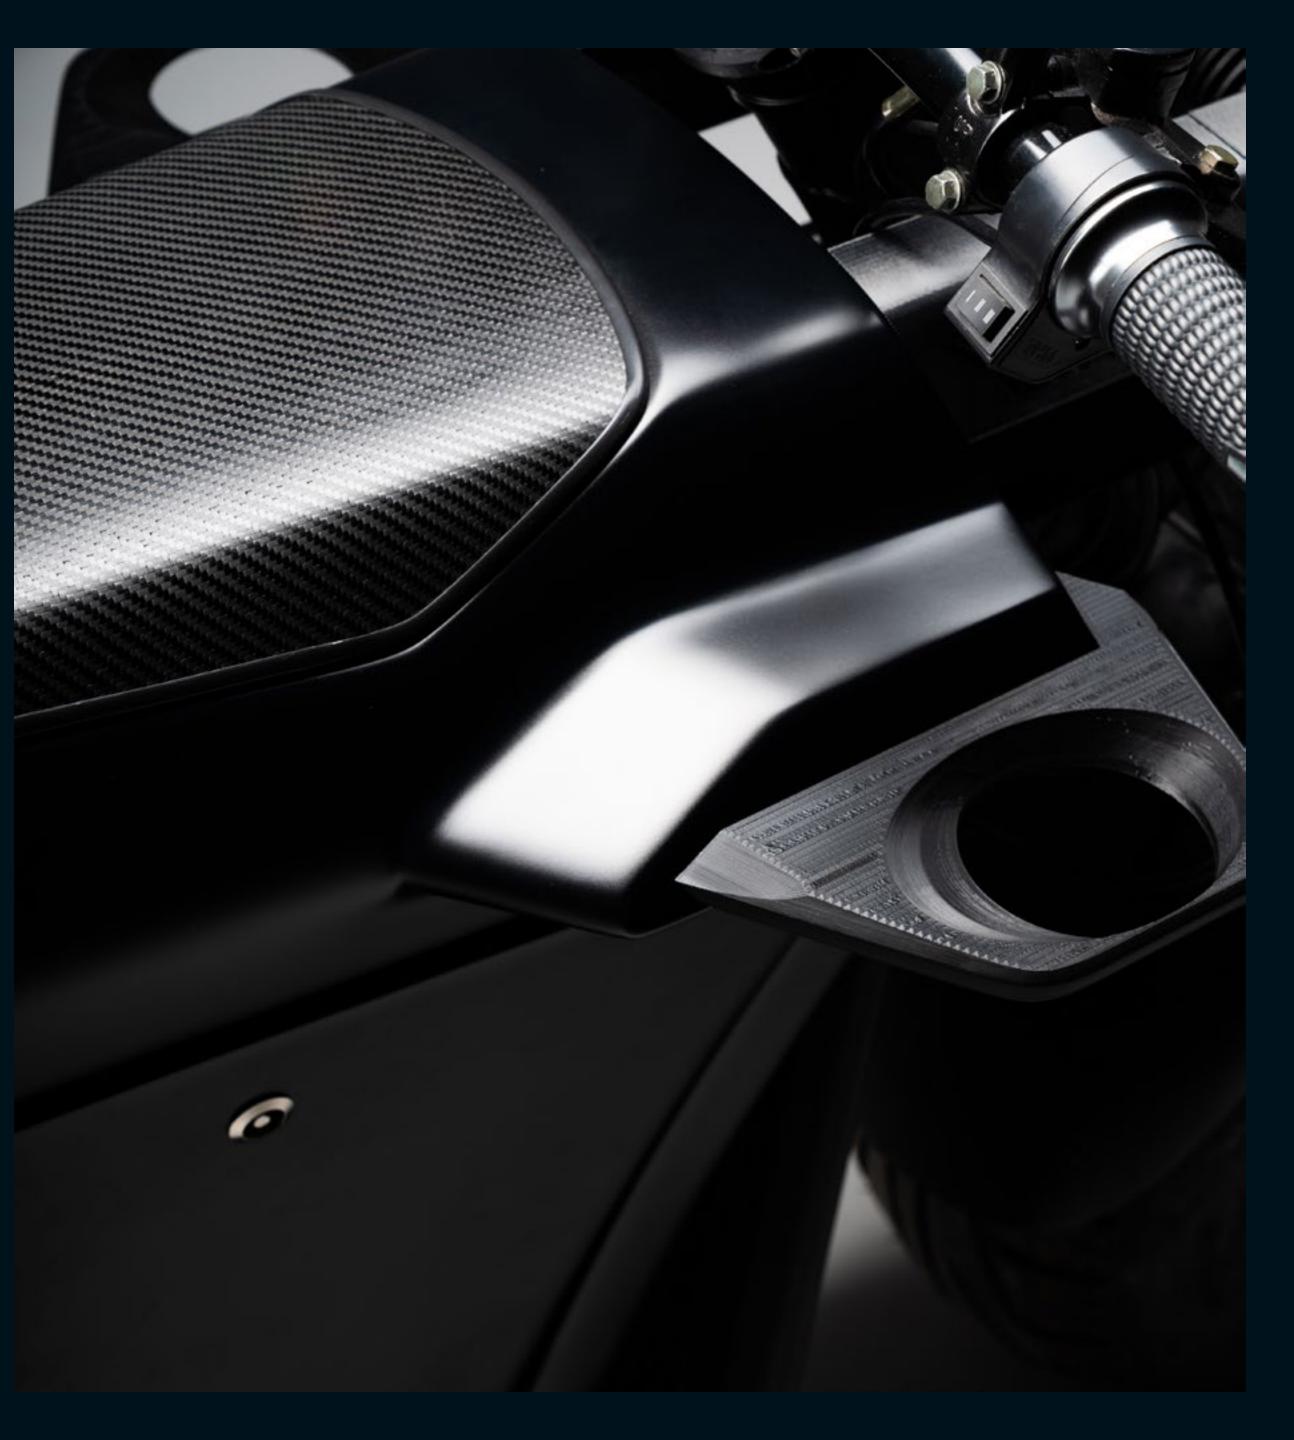

#### CUP HOLDERS

THE 3DPRINTED "WINGLETS" THAT HOUSE THE LED TURN LIGHTS ARE DESIGNED TO ALSO WORK AS CUP HOLDERS. THIS ENABLES YOU TO GRAB (2) MORNING COFFEE(S) ON THE WAY TO WORK OR WHEN YOU RIDE TO THAT SPECIAL PLACE TO ENJOY THE SUNSET.