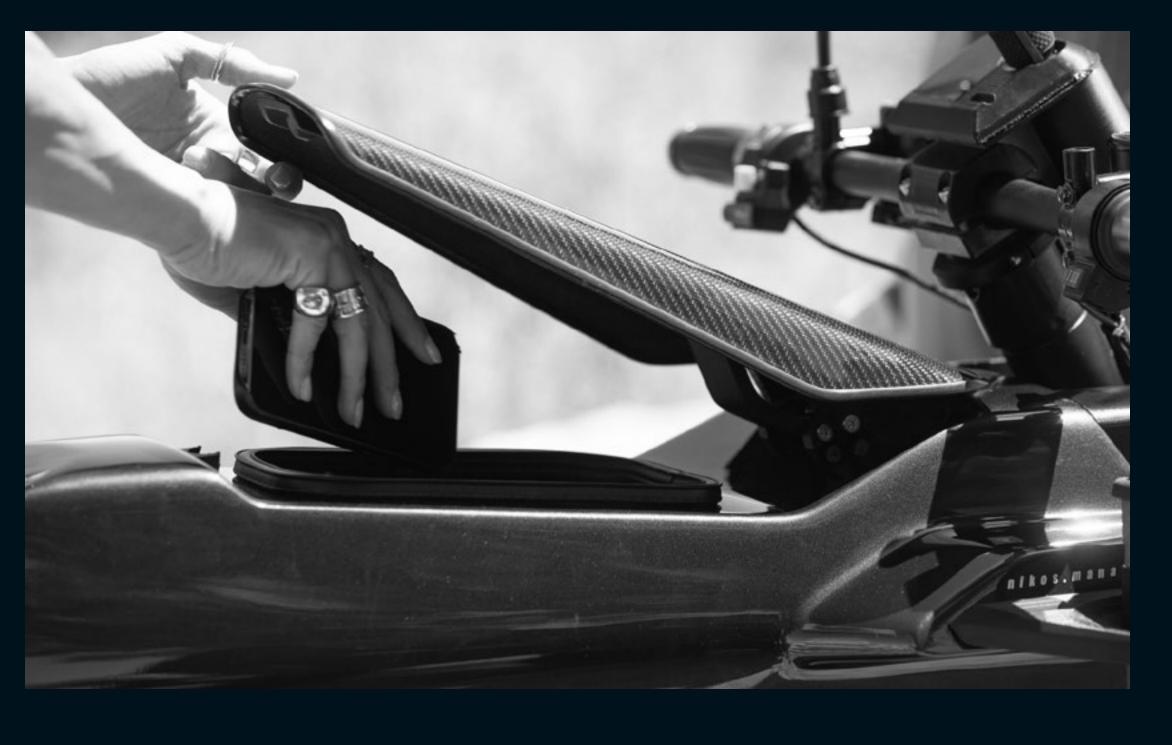

#### VISIBLE CARBON FIBER GLOVEBOX CAP

AS STANDARD, THE SCOOTER COMES WITH A GLOVEBOX WRAPED IN ALCANTARA MATCHING ITS SEAT. SOME CONFIGURATIONS, THOUGH, CAN GAIN FROM A VISIBLE CF TRIM. IN THAT CASE, THERE IS OPTION FOR A GLOSS OR MATTE FINISH TO MATCH THE BODY PAINT.