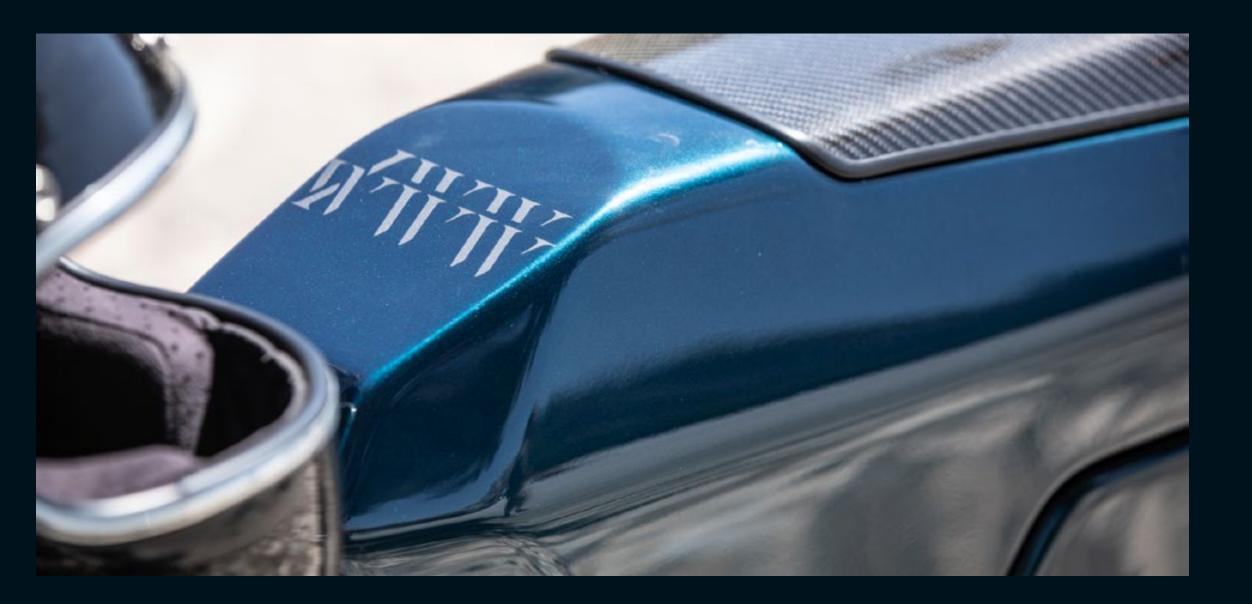

OTER AND PROVIDE GRIP TO THE RIDER'S KNEES.

F Rear light assembly







THE SCOOTER'S LIGHTS ARE DESIGNED AS A N EXPLODED CLUSTER THAT TAKE ON THE WHOLE FRONT OF THE VEHICLE. THIS CLUSTER FORMS A THREE DIMENTIONAL FORMATION THAT CHANGES DYNAMICALLY AS THE VEHICLE TURNS AND CREATES A CHARACTERISTIC LIGHT IDENTITY FOR THE SCOOTER.

II II II O S . III A II A II S Legign

### MANUFACTURING



STRIPPING THE DONOR SCOOTER



ELECTRICAL WORK



CNC PLUGS AND MOULDS



FULL CARBON FIBER BODY



LASER CUT PARTS AND REINFORCEMENTS



3DPRINT END USE PARTS



COLOR AND TRIM



FINAL ASSEMBLY















#### BODY COLOR OPTIONS GLOSSY PALETTE



**Racing Green** 





















**Pink Champagne** 



**Colden Cab** 



# TRIM COLOR OPTIONS ALCANTARA PALETTE































































### COLOR EXAMPLES









### COLOR EXAMPLES

























#### STORAGE

THE SCOOTER OFFERS TWO SEPARATE STORAGE COMPARTMENTS. ONE GLOVEBOX ON TOP FOR EASY TO REACH ITEMS LIKE A PHONE, KEYS OR... GLOVES, AND A LOWER, LOCKING COMPARTMENT, ACCESSIBLE FROM BOTH SIDES THAT FEATURES FULLY REMOVABLE HATCHES.



#### CUP HOLDERS

THE 3DPRINTED "WINGLETS" THAT HOUSE THE LED TURN LIGHTS ARE DESIGNED TO ALSO WORK AS CUP HOLDERS. THIS ENABLES YOU TO GRAB (2) MORNING COFFEE(S) ON THE WAY TO WORK OR WHEN YOU RIDE TO THAT SPECIAL PLACE TO ENJOY THE SUNSET.









#### VISIBLE CARBON FIBER GLOVEBOX CAP

AS STANDARD, THE SCOOTER COMES WITH A GLOVEBOX WRAPED IN ALCANTARA MATCHING ITS SEAT. SOME CONFIGURATIONS, THOUGH, CAN GAIN FROM A VISIBLE CF TRIM. IN THAT CAS