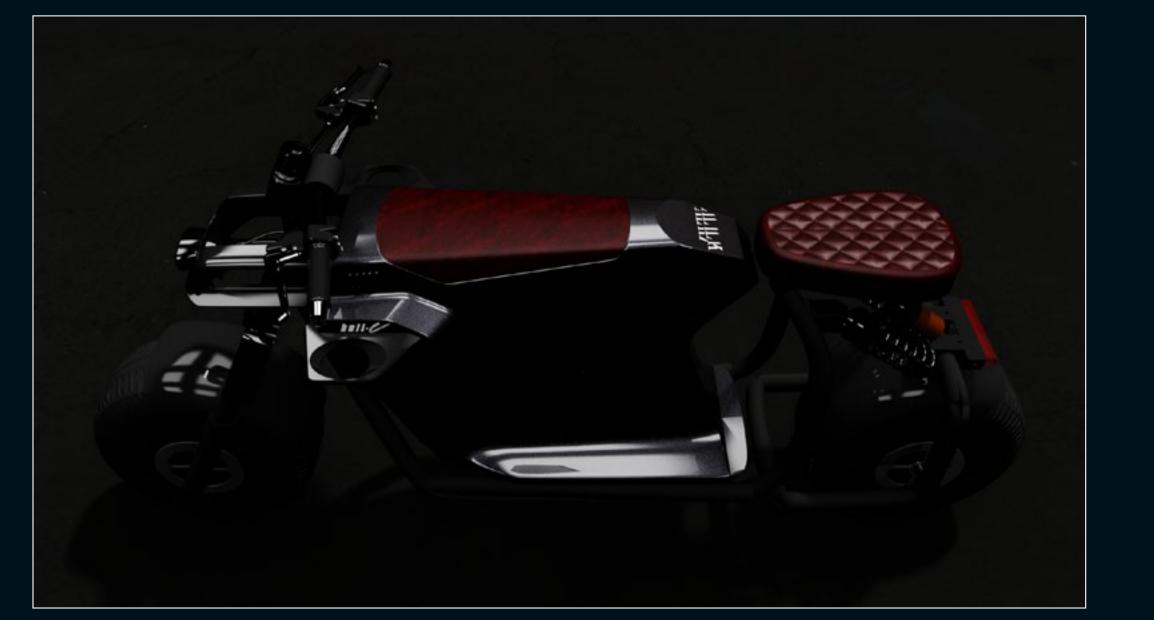

SCOOTER'S LIGHTS ARE DESIGNED AS A N EXPLODED CLUSTER THAT TAKE ON THE WHOLE FRONT OF THE VEHICLE. THIS CLUSTER FORMS A THREE DIMENTIONAL FORMATION THAT CHANGES DYNAMICALLY AS THE VEHICLE TURNS AND CREATES A CHARACTERISTIC LIGHT IDENTITY FOR THE SCOOTER.

II II II O S . III A II A II S Legign

### MANUFACTURING



STRIPPING THE DONOR SCOOTER



ELECTRICAL WORK



CNC PLUGS AND MOULDS



FULL CARBON FIBER BODY



LASER CUT PARTS AND REINFORCEMENTS



3DPRINT END USE PARTS



COLOR AND TRIM



FINAL ASSEMBLY















#### BODY COLOR OPTIONS GLOSSY PALETTE



**Racing Green** 





















**Pink Champagne** 



**Colden Cab** 



# TRIM COLOR OPTIONS ALCANTARA PALETTE































































### COLOR EXAMPLES









### COLOR EXAMPLES

























#### STORAGE

THE SCOOTER OFFERS TWO SEPARATE STORAGE COMPARTMENTS. ONE GLOVEBOX ON TOP FOR EASY TO REACH ITEMS LIKE A PHONE, KEYS OR... GLOVES, AND A LOWER, LOCKING COMPARTMENT, ACCESSIBLE FROM BOTH SIDES THAT FEATURES FULLY REMOVABLE HATCHES.



#### CUP HOLDERS

THE 3DPRINTED "WINGLETS" THAT HOUSE THE LED TURN LIGHTS ARE DESIGNED TO ALSO WORK AS CUP HOLDERS. THIS ENABLES YOU TO GRAB (2) MORNING COFFEE(S) ON THE WAY TO WORK OR WHEN YOU RIDE TO THAT SPECIAL PLACE TO ENJOY THE SUNSET.









#### VISIBLE CARBON FIBER GLOVEBOX CAP

AS STANDARD, THE SCOOTER COMES WITH A GLOVEBOX WRAPED IN ALCANTARA MATCHING ITS SEAT. SOME CONFIGURATIONS, THOUGH, CAN GAIN FROM A VISIBLE CF TRIM. IN THAT CASE, THERE IS OPTION FOR A GLOSS OR MATTE FINISH TO MATCH THE BODY PAINT.





#