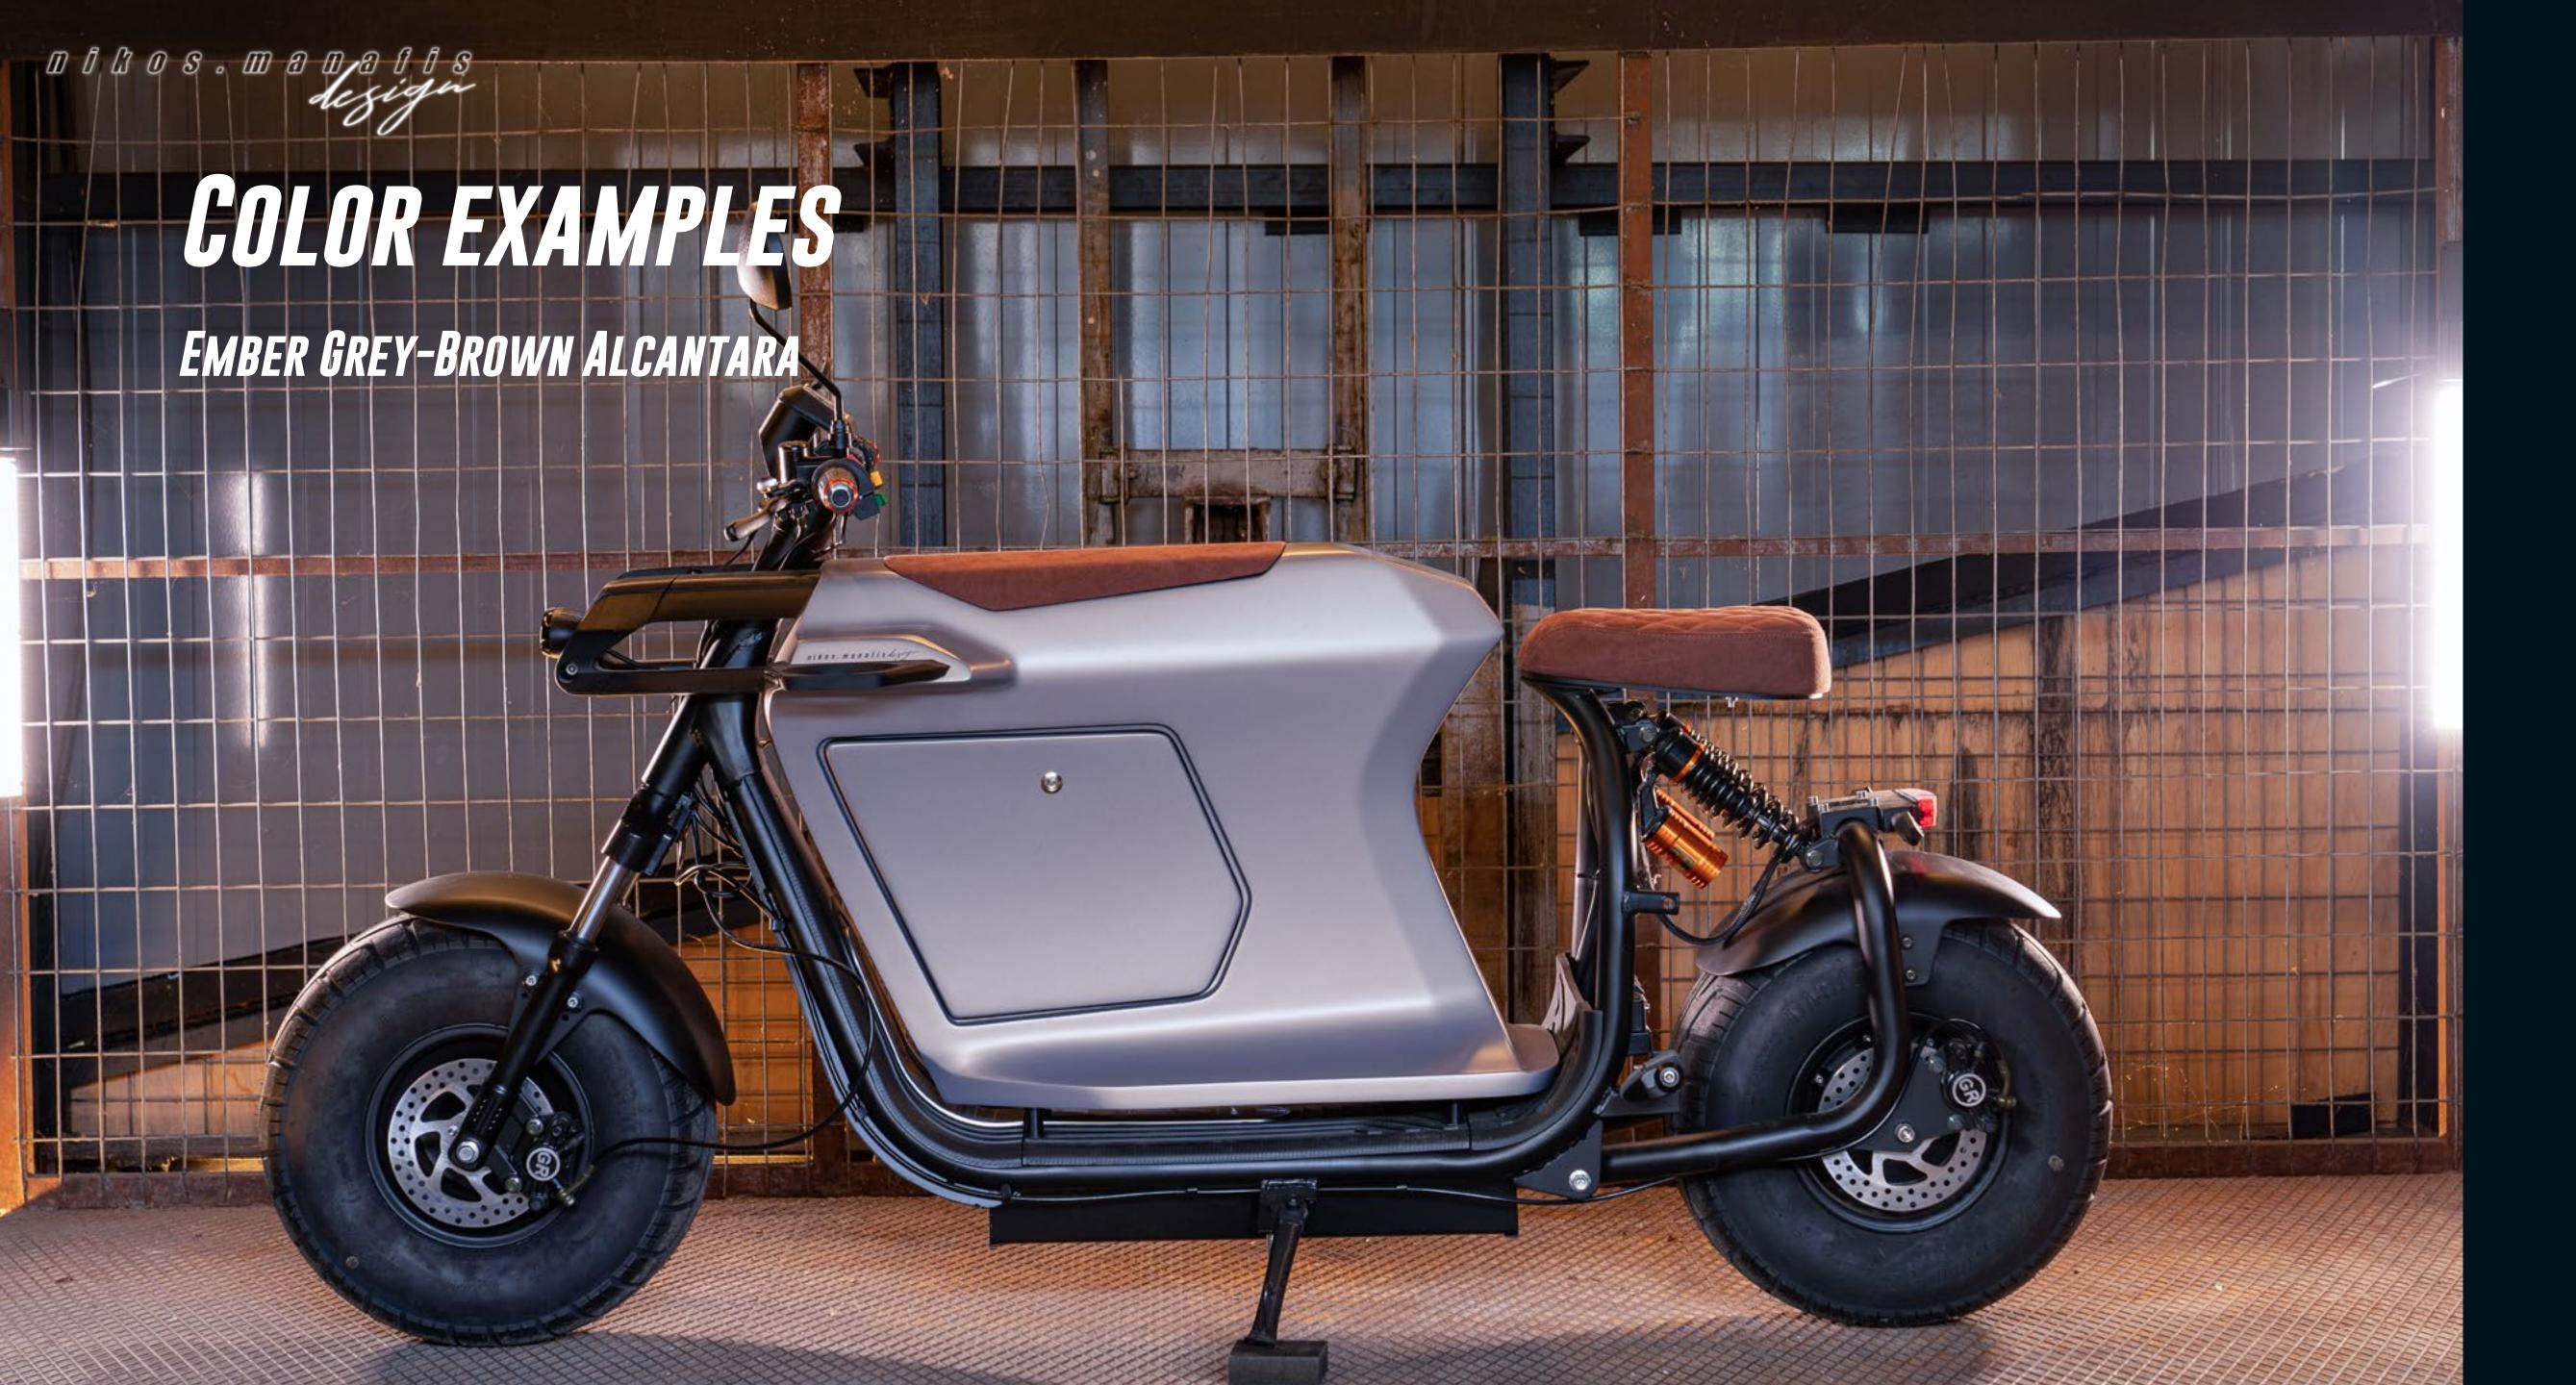

PROVIDE GRIP TO THE RIDER'S KNEES.

F Rear light assembly







THE SCOOTER'S LIGHTS ARE DESIGNED AS A N EXPLODED CLUSTER THAT TAKE ON THE WHOLE FRONT OF THE VEHICLE. THIS CLUSTER FORMS A THREE DIMENTIONAL FORMATION THAT CHANGES DYNAMICALLY AS THE VEHICLE TURNS AND CREATES A CHARACTERISTIC LIGHT IDENTITY FOR THE SCOOTER.

II II II O S . III A II A II S Legign

### MANUFACTURING



STRIPPING THE DONOR SCOOTER



ELECTRICAL WORK



CNC PLUGS AND MOULDS



FULL CARBON FIBER BODY



LASER CUT PARTS AND REINFORCEMENTS



3DPRINT END USE PARTS



COLOR AND TRIM



FINAL ASSEMBLY















#### BODY COLOR OPTIONS GLOSSY PALETTE



**Racing Green** 





















**Pink Champagne** 



**Colden Cab** 



# TRIM COLOR OPTIONS ALCANTARA PALETTE































































### COLOR EXAMPLES









### COLOR EXAMPLES

























#### STORAGE

THE SCOOTER OFFERS TWO SEPARATE STORAGE COMPARTMENTS. ONE GLOVEBOX ON TOP FOR EASY TO REACH ITEMS LIKE A PHONE, KEYS OR... GLOVES, AND A LOWER, LOCKING COMPARTMENT, ACCESSIBLE FROM BOTH SIDES THAT FEATURES FULLY REMOVABLE HATCHES.



#### CUP HOLDERS

THE 3DPRINTED "WINGLETS" THAT HOUSE THE LED TURN LIGHTS ARE DESIGNED TO ALSO WORK AS CUP HOLDERS. THIS ENABLES YOU TO GRAB (2) MORNING COFFEE(S) ON THE WAY TO WORK OR WHEN YOU RIDE TO THAT SPECIAL PLACE TO ENJOY THE SUNSET.









#### VISIBLE CARBON FIBER GLOVEBOX CAP

AS STANDARD, THE SCOOTER COMES WITH A GLOVEBOX WRAPED IN ALCANTARA MATCHING ITS SEAT. SOME CONFIGURATIONS, THOUGH, CAN GAIN FROM A VISIBLE CF TRIM. IN THAT CASE, THERE