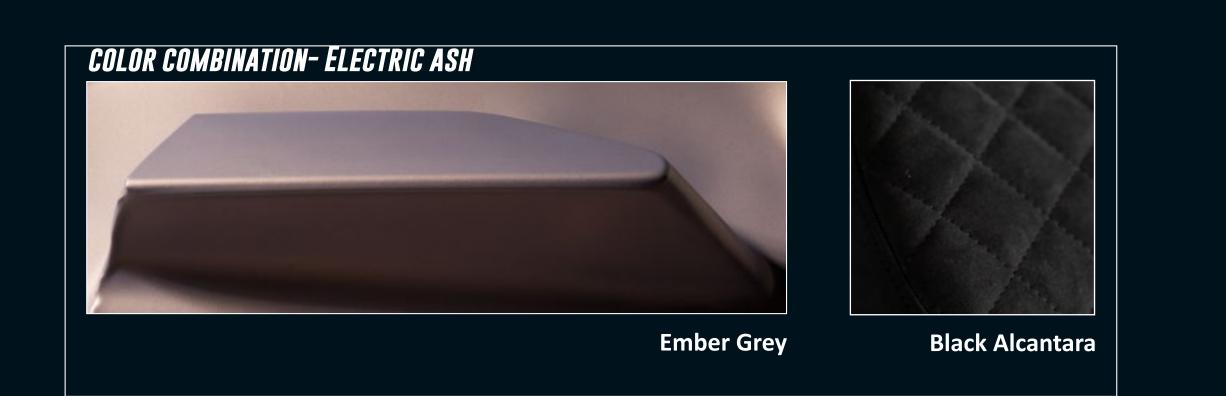

RIP TO THE RIDER'S KNEES.

F Rear light assembly







THE SCOOTER'S LIGHTS ARE DESIGNED AS A N EXPLODED CLUSTER THAT TAKE ON THE WHOLE FRONT OF THE VEHICLE. THIS CLUSTER FORMS A THREE DIMENTIONAL FORMATION THAT CHANGES DYNAMICALLY AS THE VEHICLE TURNS AND CREATES A CHARACTERISTIC LIGHT IDENTITY FOR THE SCOOTER.

II II II O S . III A II A II S Legign

### MANUFACTURING



STRIPPING THE DONOR SCOOTER



ELECTRICAL WORK



CNC PLUGS AND MOULDS



FULL CARBON FIBER BODY



LASER CUT PARTS AND REINFORCEMENTS



3DPRINT END USE PARTS



COLOR AND TRIM



FINAL ASSEMBLY















#### BODY COLOR OPTIONS GLOSSY PALETTE



**Racing Green** 





















**Pink Champagne** 



**Colden Cab** 



# TRIM COLOR OPTIONS ALCANTARA PALETTE































































### COLOR EXAMPLES









### COLOR EXAMPLES

























#### STORAGE

THE SCOOTER OFFERS TWO SEPARATE STORAGE COMPARTMENTS. ONE GLOVEBOX ON TOP FOR EASY TO REACH ITEMS LIKE A PHONE, KEYS OR... GLOVES, AND A LOWER, LOCKING COMPARTMENT, ACCESSIBLE FROM BOTH SIDES THAT FEATURES FULLY REMOVABLE HATCHES.



#### CUP HOLDERS

THE 3DPRINTED "WINGLETS" THAT HOUSE THE LED TURN LIGHTS ARE DESIGNED TO ALSO WORK AS CUP HOLDERS. THIS ENABLES YOU TO GRAB (2) MORNING COFFEE(S) ON THE WAY TO WORK OR WHEN YOU RIDE TO THAT SPECIAL PLACE TO ENJOY THE SUNSET.









#### VISIBLE CARBON FIBER GLOVEBOX CAP

AS STANDARD, THE SCOOTER COMES WITH A GLOVEBOX WRAPED IN ALCANTARA MATCHING ITS SEAT. SOME CONFIGURATIONS, THOUGH, CAN GAIN FROM A VISIBLE CF TRIM. IN THAT CASE, THERE IS OPTION