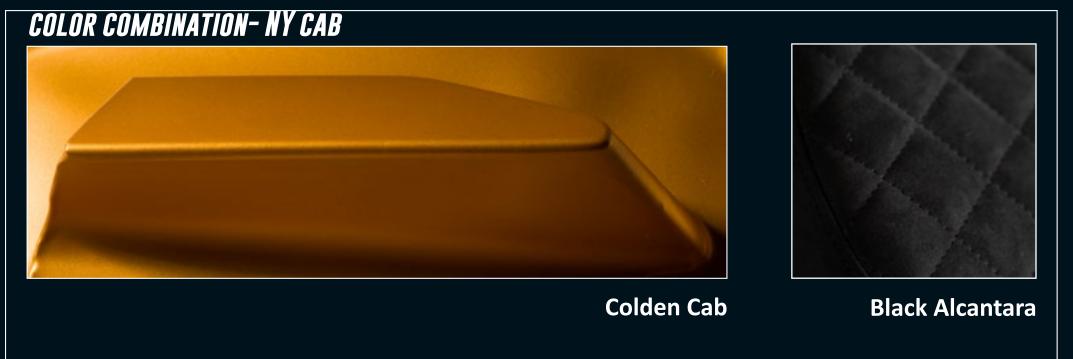

TS ARE DESIGNED AS A N EXPLODED CLUSTER THAT TAKE ON THE WHOLE FRONT OF THE VEHICLE. THIS CLUSTER FORMS A THREE DIMENTIONAL FORMATION THAT CHANGES DYNAMICALLY AS THE VEHICLE TURNS AND CREATES A CHARACTERISTIC LIGHT IDENTITY FOR THE SCOOTER.

II II II O S . III A II A II S Legign

### MANUFACTURING



STRIPPING THE DONOR SCOOTER



ELECTRICAL WORK



CNC PLUGS AND MOULDS



FULL CARBON FIBER BODY



LASER CUT PARTS AND REINFORCEMENTS



3DPRINT END USE PARTS



COLOR AND TRIM



FINAL ASSEMBLY















#### BODY COLOR OPTIONS GLOSSY PALETTE



**Racing Green** 





















**Pink Champagne** 



**Colden Cab** 



# TRIM COLOR OPTIONS ALCANTARA PALETTE































































### COLOR EXAMPLES









### COLOR EXAMPLES

























#### STORAGE

THE SCOOTER OFFERS TWO SEPARATE STORAGE COMPARTMENTS. ONE GLOVEBOX ON TOP FOR EASY TO REACH ITEMS LIKE A PHONE, KEYS OR... GLOVES, AND A LOWER, LOCKING COMPARTMENT, ACCESSIBLE FROM BOTH SIDES THAT FEATURES FULLY REMOVABLE HATCHES.



#### CUP HOLDERS

THE 3DPRINTED "WINGLETS" THAT HOUSE THE LED TURN LIGHTS ARE DESIGNED TO ALSO WORK AS CUP HOLDERS. THIS ENABLES YOU TO GRAB (2) MORNING COFFEE(S) ON THE WAY TO WORK OR WHEN YOU RIDE TO THAT SPECIAL PLACE TO ENJOY THE SUNSET.









#### VISIBLE CARBON FIBER GLOVEBOX CAP

AS STANDARD, THE SCOOTER COMES WITH A GLOVEBOX WRAPED IN ALCANTARA MATCHING ITS SEAT. SOME CONFIGURATIONS, THOUGH, CAN GAIN FROM A VISIBLE CF TRIM. IN THAT CASE, THERE IS OPTION FOR A GLOSS OR MATTE FINISH TO MATCH THE BODY PAINT.





## LIFESTYLE