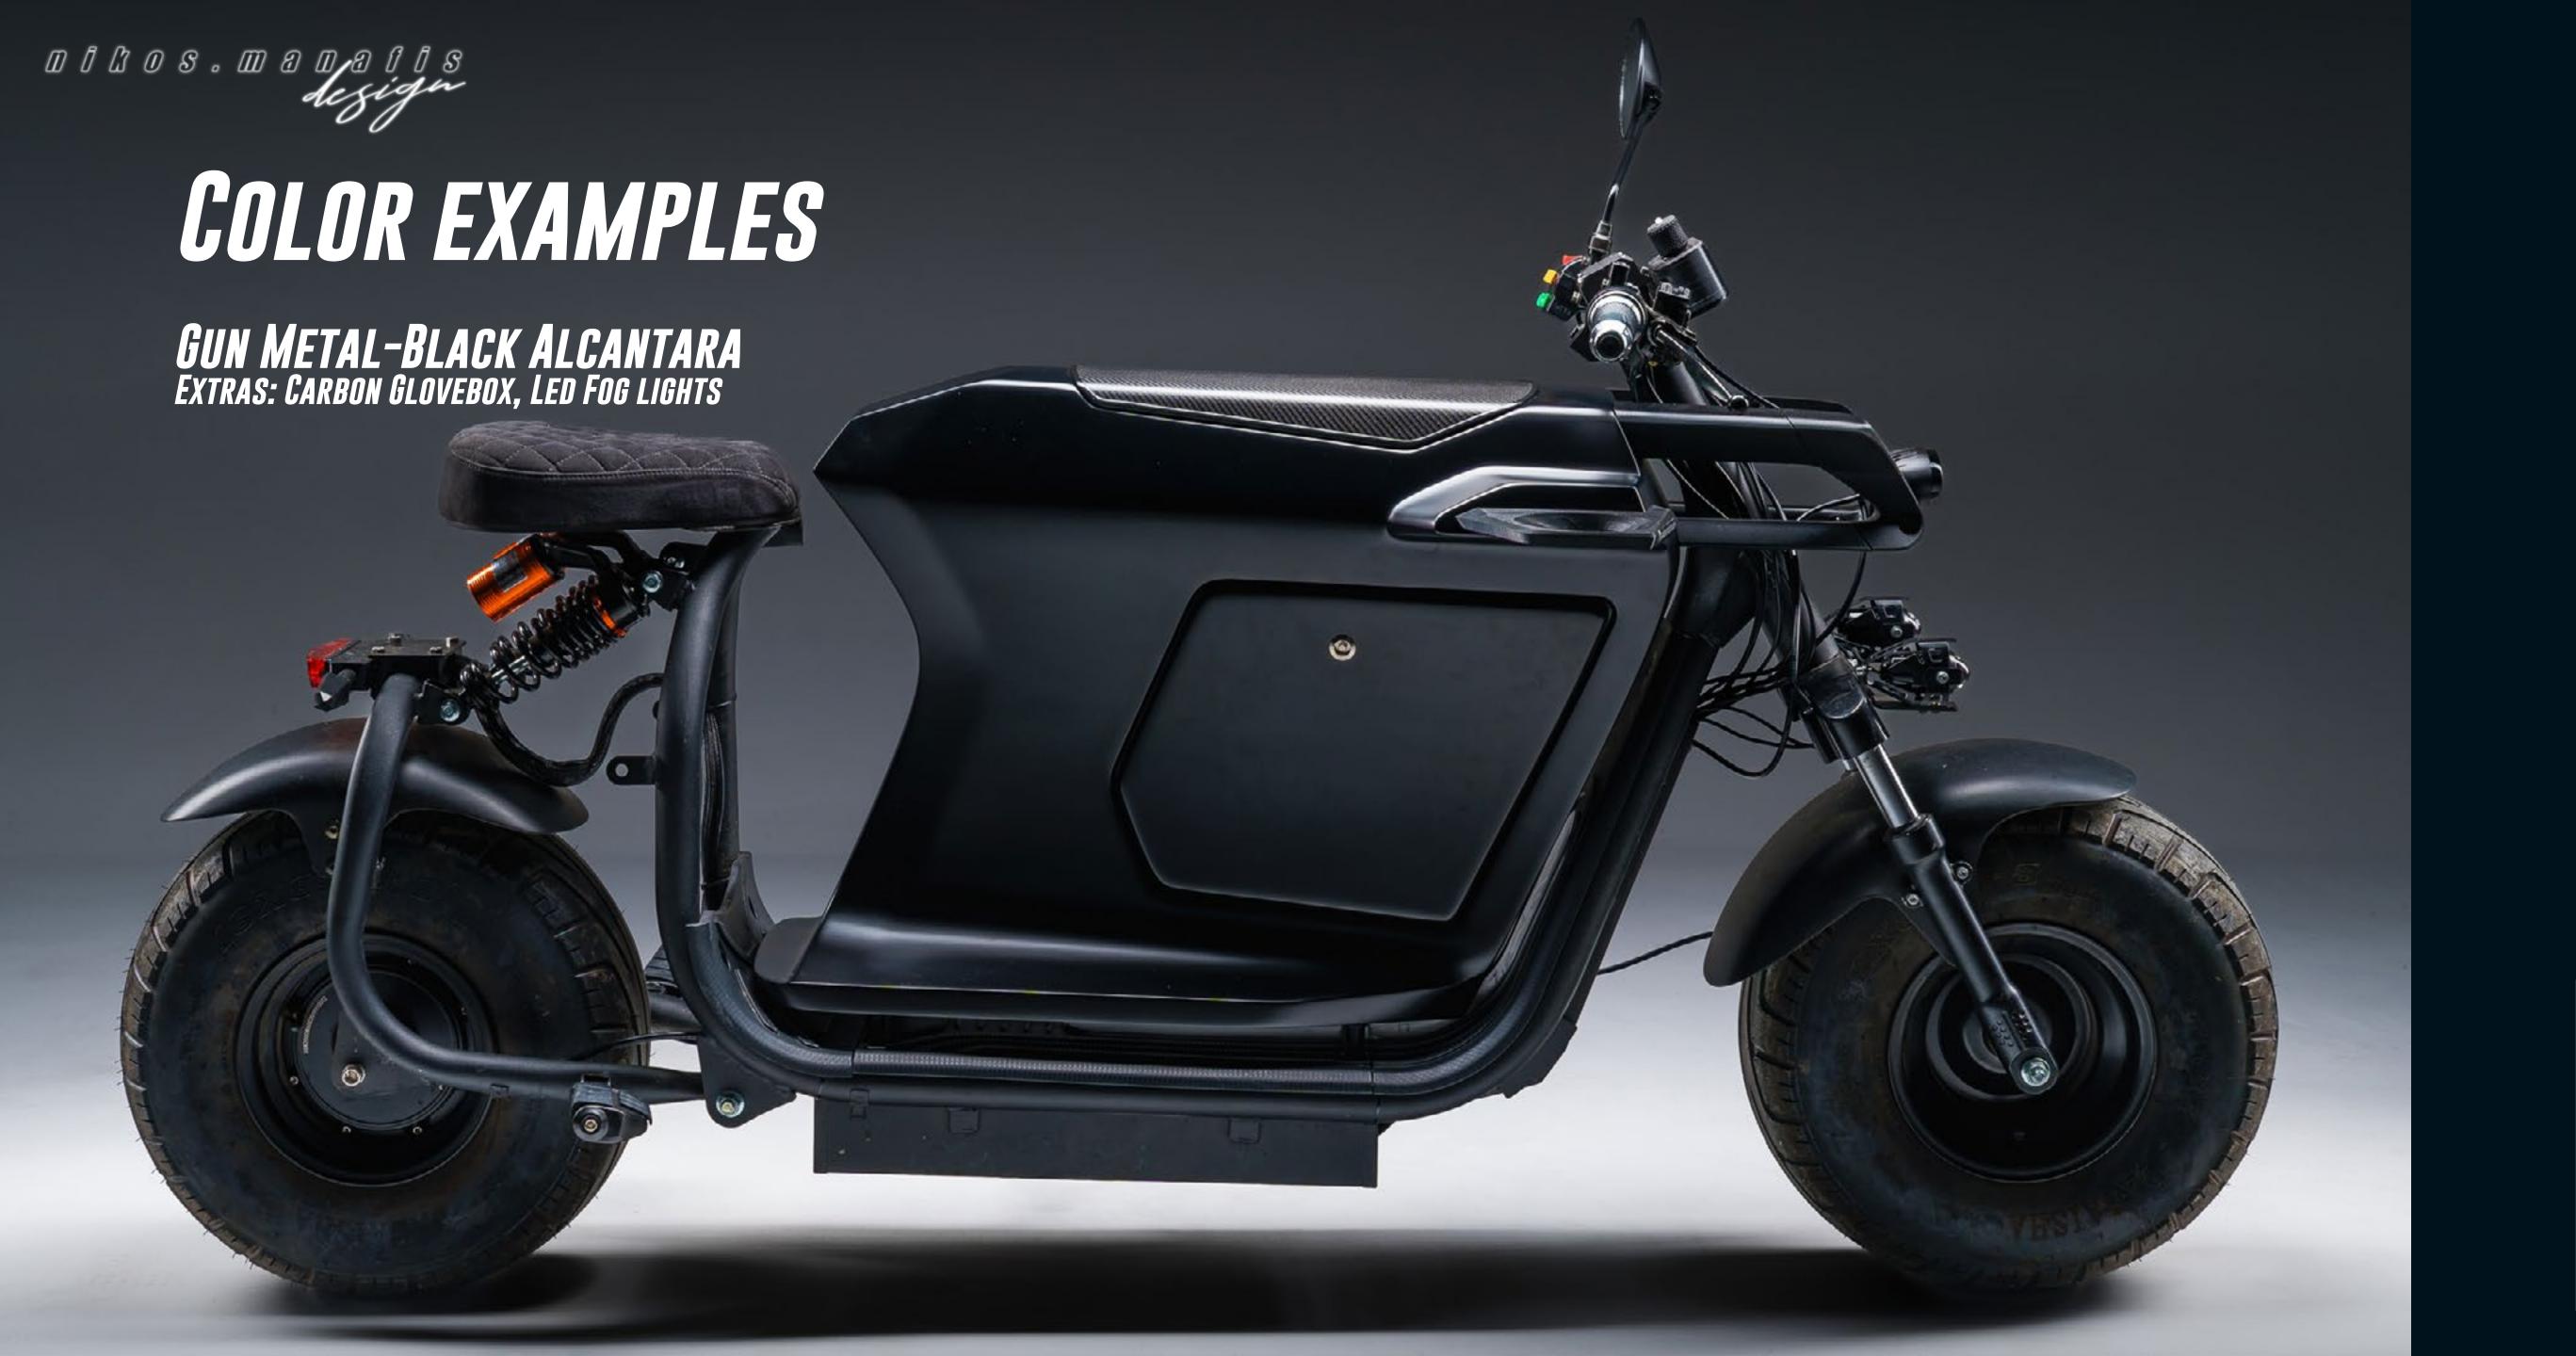

### COLOR EXAMPLES

#### DESIGN

C Turnlight Cup holders

THE SCOOTER'S DESIGN CAN BE ANALYSED IN A COMBINATION OF PARALLEL AND CONVERGING LINES. THE PARALLEL ONES EMFPHSISE THE CHASSIS' LINES AND ADD "GRAVITY" TO THE DESIGN WHILST PROVIDING SPACE FOR STORAGE. THE CONVERGING LINES ADD DRAMA BY ADDING MOTION TO THE DESIGN EVEN IN LOW OR NO SPEED. THE FOLDING SURFACES ACCENTUATE THE LINES AND CREATE AREAS OF LIGHT AND SHADOW THAT HIGHLIGHT THE DESIGN, VISUALLY REDUCE THE VOLUME OF THE SCOOTER AND PROVIDE GRIP TO THE RIDER'S KNEES.