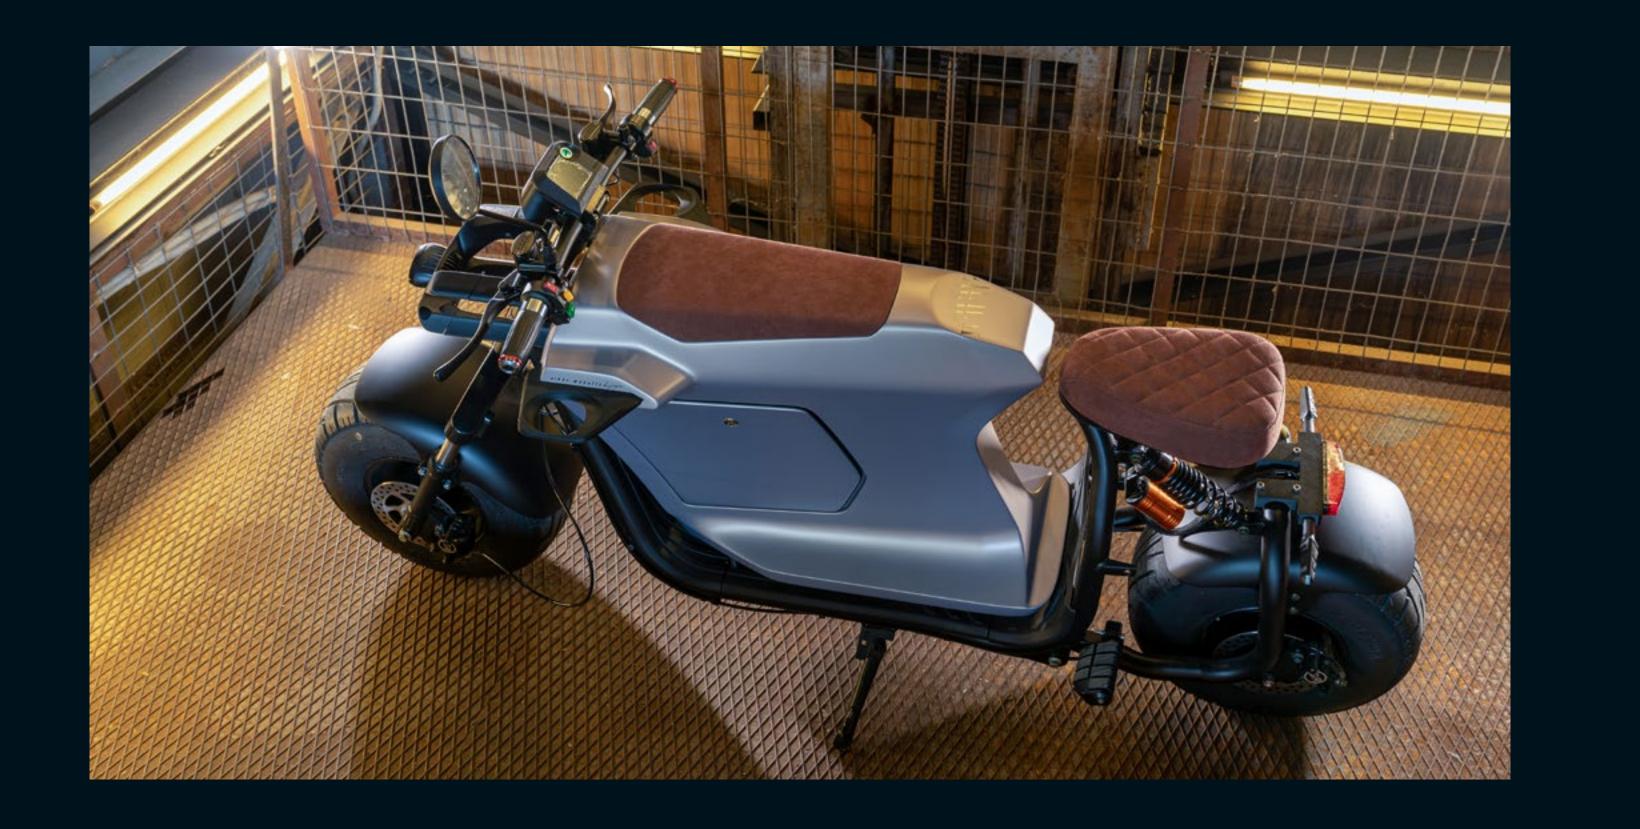

ROVIDE GRIP TO THE RIDER'S KNEES.

F Rear light assembly







THE SCOOTER'S LIGHTS ARE DESIGNED AS A N EXPLODED CLUSTER THAT TAKE ON THE WHOLE FRONT OF THE VEHICLE. THIS CLUSTER FORMS A THREE DIMENTIONAL FORMATION THAT CHANGES DYNAMICALLY AS THE VEHICLE TURNS AND CREATES A CHARACTERISTIC LIGHT IDENTITY FOR THE SCOOTER.

II II II O S . III A II A II S Legign

### MANUFACTURING



STRIPPING THE DONOR SCOOTER



ELECTRICAL WORK



CNC PLUGS AND MOULDS



FULL CARBON FIBER BODY



LASER CUT PARTS AND REINFORCEMENTS



3DPRINT END USE PARTS



COLOR AND TRIM



FINAL ASSEMBLY















#### BODY COLOR OPTIONS GLOSSY PALETTE



**Racing Green** 





















**Pink Champagne** 



**Colden Cab** 



# TRIM COLOR OPTIONS ALCANTARA PALETTE































































### COLOR EXAMPLES









### COLOR EXAMPLES

























#### STORAGE

THE SCOOTER OFFERS TWO SEPARATE STORAGE COMPARTMENTS. ONE GLOVEBOX ON TOP FOR EASY TO REACH ITEMS LIKE A PHONE, KEYS OR... GLOVES, AND A LOWER, LOCKING COMPARTMENT, ACCESSIBLE FROM BOTH SIDES THAT FEATURES FULLY REMOVABLE HATCHES.



#### CUP HOLDERS

THE 3DPRINTED "WINGLETS" THAT HOUSE THE LED TURN LIGHTS ARE DESIGNED TO ALSO WORK AS CUP HOLDERS. THIS ENABLES YOU TO GRAB (2) MORNING COFFEE(S) ON THE WAY TO WORK OR WHEN YOU RIDE TO THAT SPECIAL PLACE TO ENJOY THE SUNSET.









#### VISIBLE CARBON FIBER GLOVEBOX CAP

AS STANDARD, THE SCOOTER COMES WITH A GLOVEBOX WRAPED IN ALCANTARA MATCHING ITS SEAT. SOME CONFIGURATIONS, THOUGH, CAN GAIN FROM A VISIBLE CF TRIM. IN THAT CASE, THERE I