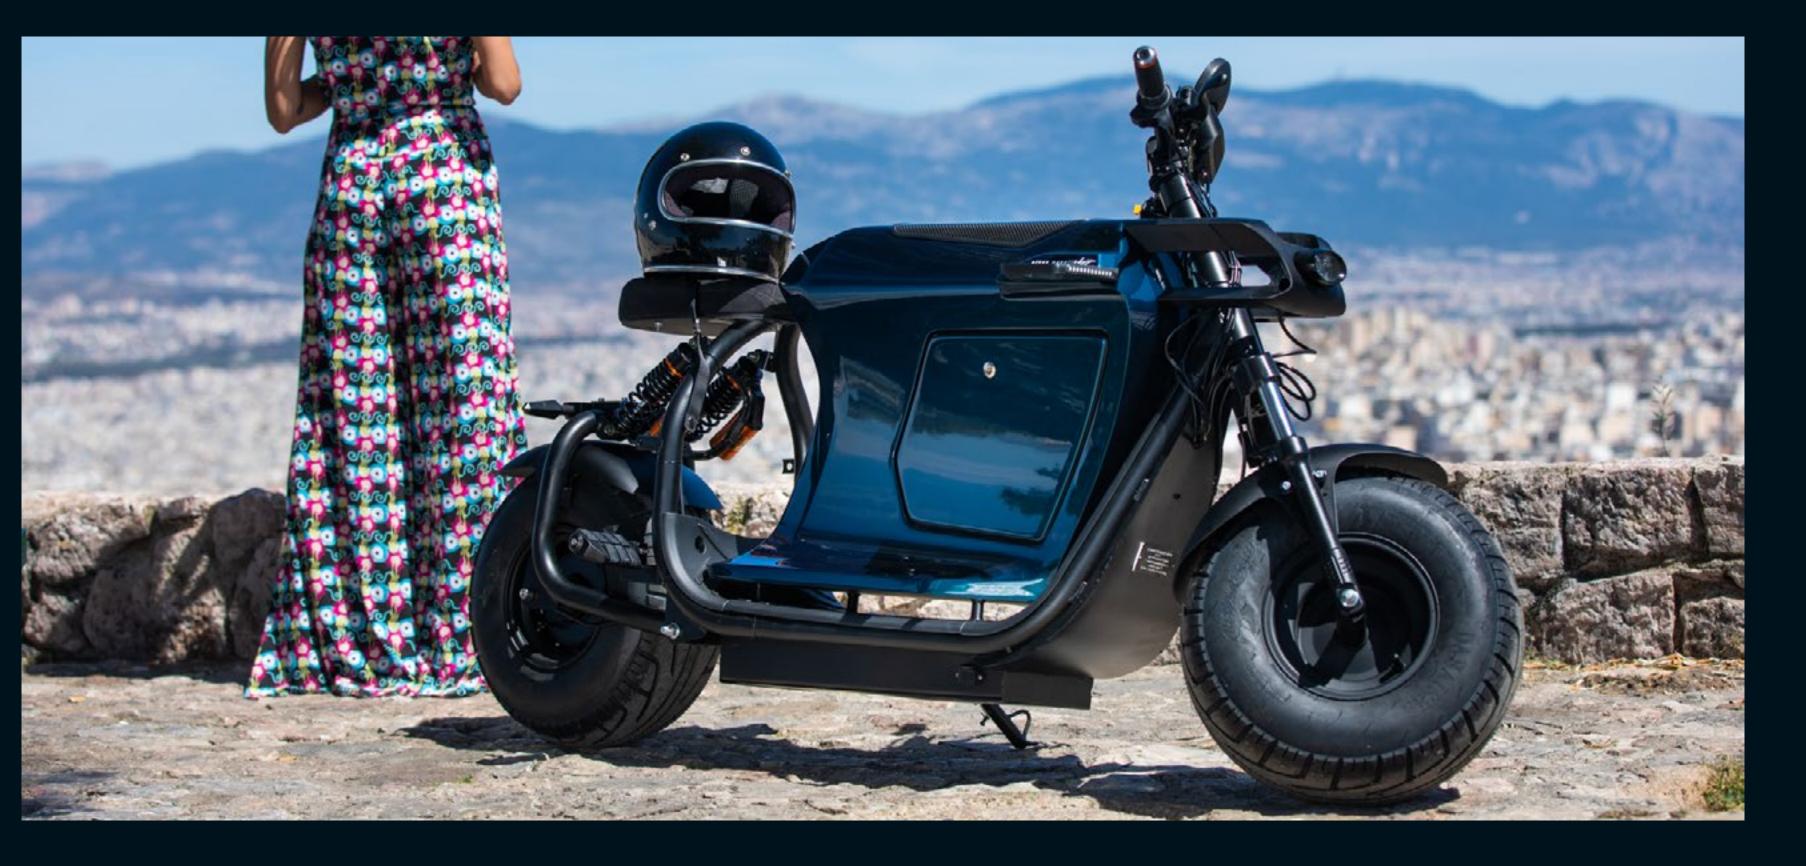

AND PROVIDE GRIP TO THE RIDER'S KNEES.

F Rear light assembly







THE SCOOTER'S LIGHTS ARE DESIGNED AS A N EXPLODED CLUSTER THAT TAKE ON THE WHOLE FRONT OF THE VEHICLE. THIS CLUSTER FORMS A THREE DIMENTIONAL FORMATION THAT CHANGES DYNAMICALLY AS THE VEHICLE TURNS AND CREATES A CHARACTERISTIC LIGHT IDENTITY FOR THE SCOOTER.

II II II O S . III A II A II S Legign

### MANUFACTURING



STRIPPING THE DONOR SCOOTER



ELECTRICAL WORK



CNC PLUGS AND MOULDS



FULL CARBON FIBER BODY



LASER CUT PARTS AND REINFORCEMENTS



3DPRINT END USE PARTS



COLOR AND TRIM



FINAL ASSEMBLY















#### BODY COLOR OPTIONS GLOSSY PALETTE



**Racing Green** 





















**Pink Champagne** 



**Colden Cab** 



# TRIM COLOR OPTIONS ALCANTARA PALETTE































































### COLOR EXAMPLES









### COLOR EXAMPLES

























#### STORAGE

THE SCOOTER OFFERS TWO SEPARATE STORAGE COMPARTMENTS. ONE GLOVEBOX ON TOP FOR EASY TO REACH ITEMS LIKE A PHONE, KEYS OR... GLOVES, AND A LOWER, LOCKING COMPARTMENT, ACCESSIBLE FROM BOTH SIDES THAT FEATURES FULLY REMOVABLE HATCHES.



#### CUP HOLDERS

THE 3DPRINTED "WINGLETS" THAT HOUSE THE LED TURN LIGHTS ARE DESIGNED TO ALSO WORK AS CUP HOLDERS. THIS ENABLES YOU TO GRAB (2) MORNING COFFEE(S) ON THE WAY TO WORK OR WHEN YOU RIDE TO THAT SPECIAL PLACE TO ENJOY THE SUNSET.









#### VISIBLE CARBON FIBER GLOVEBOX CAP

AS STANDARD, THE SCOOTER COMES WITH A GLOVEBOX WRAPED IN ALCANTARA MATCHING ITS SEAT. SOME CONFIGURATIONS, THOUGH, CAN GAIN FROM A VISIBLE CF TRIM. IN THAT CASE, T