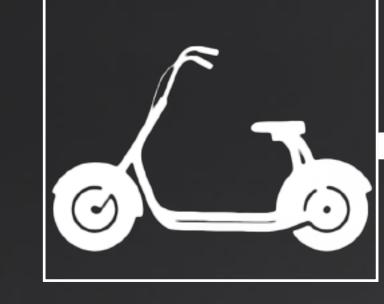

THE BASIC URBAN ELLECTRIC PROJECT IS A LIMITED PRODUCTION SCOOTER. BASED ON AN EXISTING ROLLING CHASSIS, FROM A MARKET AVAILLABLE SCOOTER, THE BASIC URBAN ELLECTRIC IS A DESIGN STUDY ON STYLE AND URBAN PRACTICALITY. FOCUSED ON LOW SPEED AND SHORT DISTANCE IN-CITY TRANSPORTATION, THE SCOOTER IS DESIGNED AS A STYLISH TOOLBOX FOR THE URBAN COMMUTER. IT FEATURES A LEAN FORWARD RIDING STANCE WHICH ADDS STYLE AND DRAMA WHILE REDUCING AIR DRAG, THUS EXTENDING RANGE.

#### DESIGN

C Turnlight Cup holders

THE SCOOTER'S DESIGN CAN BE ANALYSED IN A COMBINATION OF PARALLEL AND CONVERGING LINES. THE PARALLEL ONES EMFPHSISE THE CHASSIS' LINES AND ADD "GRAVITY" TO THE DESIGN WHILST PROVIDING SPACE FOR STORAGE. THE CONVERGING LINES ADD DRAMA BY ADDING MOTION TO THE DESIGN EVEN IN LOW OR NO SPEED. THE FOLDING SURFACES ACCENTUATE THE LINES AND CREATE AREAS OF LIGHT AND SHADOW THAT HIGHLIGHT THE DESIGN, VISUALLY REDUCE THE VOLUME OF THE SCOOTER AND PROVIDE GRIP TO THE RIDER'S KNEES.

F Rear light assembly

THE SCOOTER'S LIGHTS ARE DESIGNED AS A N EXPLODED CLUSTER THAT TAKE ON THE WHOLE FRONT OF THE VEHICLE. THIS CLUSTER FORMS A THREE DIMENTIONAL FORMATION THAT CHANGES DYNAMICALLY AS THE VEHICLE TURNS AND CREATES A CHARACTERISTIC LIGHT IDENTITY FOR THE SCOOTER.