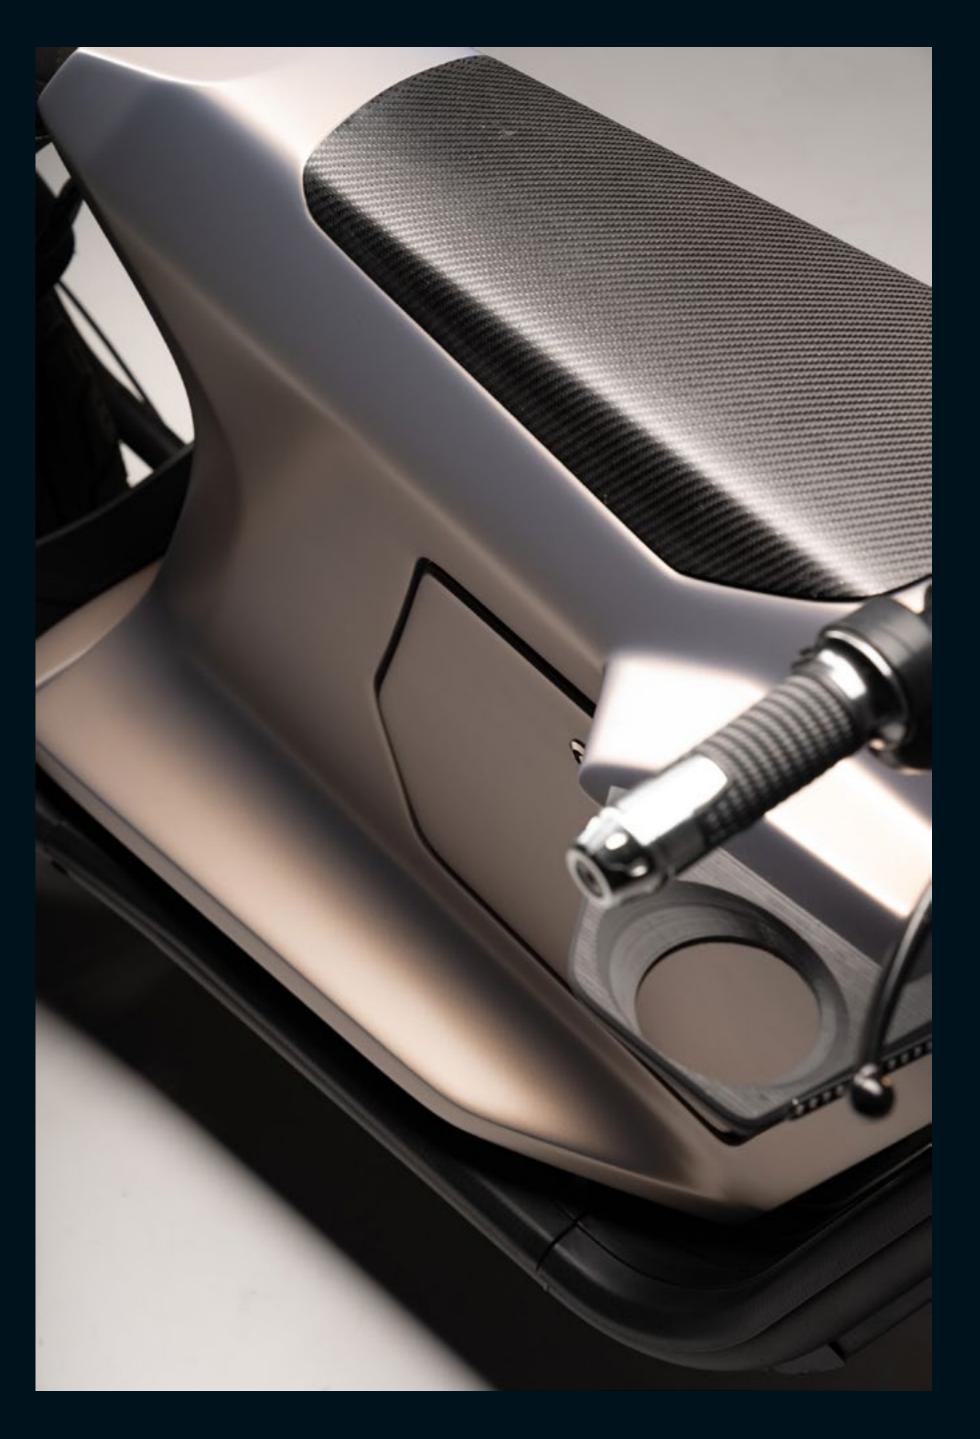

#### VISIBLE CARBON FIBER GLOVEBOX CAP

AS STANDARD, THE SCOOTER COMES WITH A GLOVEBOX WRAPED IN ALCANTARA MATCHING ITS SEAT. SOME CONFIGURATIONS, THOUGH, CAN GAIN FROM A VISIBLE CF TRIM. IN THAT CASE, THERE IS OPTION FOR A GLOSS OR MATTE FINISH TO MATCH THE BODY PAINT.