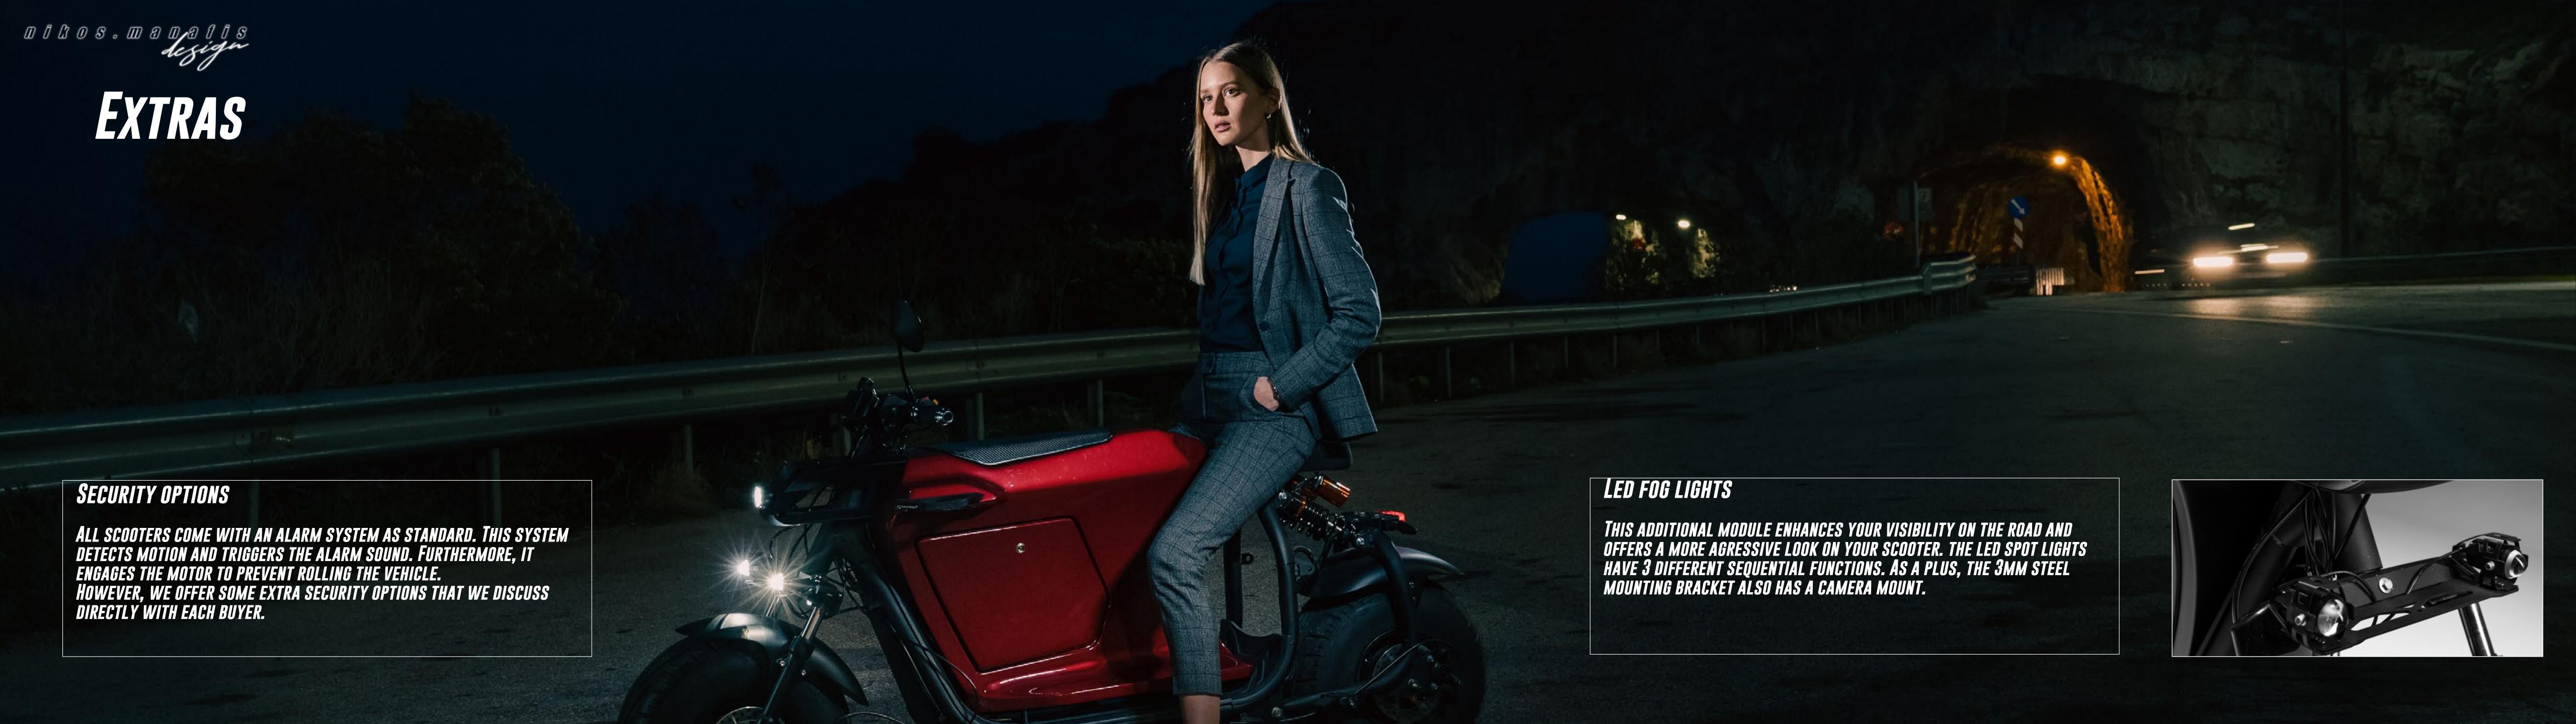

#### BODY COLOR OPTIONS GLOSSY PALETTE



**Racing Green** 





















**Pink Champagne** 



**Colden Cab** 



# TRIM COLOR OPTIONS ALCANTARA PALETTE































































### COLOR EXAMPLES









### COLOR EXAMPLES

























#### STORAGE

THE SCOOTER OFFERS TWO SEPARATE STORAGE COMPARTMENTS. ONE GLOVEBOX ON TOP FOR EASY TO REACH ITEMS LIKE A PHONE, KEYS OR... GLOVES, AND A LOWER, LOCKING COMPARTMENT, ACCESSIBLE FROM BOTH SIDES THAT FEATURES FULLY REMOVABLE HATCHES.



#### CUP HOLDERS

THE 3DPRINTED "WINGLETS" THAT HOUSE THE LED TURN LIGHTS ARE DESIGNED TO ALSO WORK AS CUP HOLDERS. THIS ENABLES YOU TO GRAB (2) MORNING COFFEE(S) ON THE WAY TO WORK OR WHEN YOU RIDE TO THAT SPECIAL PLACE TO ENJOY THE SUNSET.









#### VISIBLE CARBON FIBER GLOVEBOX CAP

AS STANDARD, THE SCOOTER COMES WITH A GLOVEBOX WRAPED IN ALCANTARA MATCHING ITS SEAT. SOME CONFIGURATIONS, THOUGH, CAN GAIN FROM A VISIBLE CF TRIM. IN THAT CASE, THERE IS OPTION FOR A GLOSS OR MATTE FINISH TO MATCH THE BODY PAINT.





## LIFESTYLE