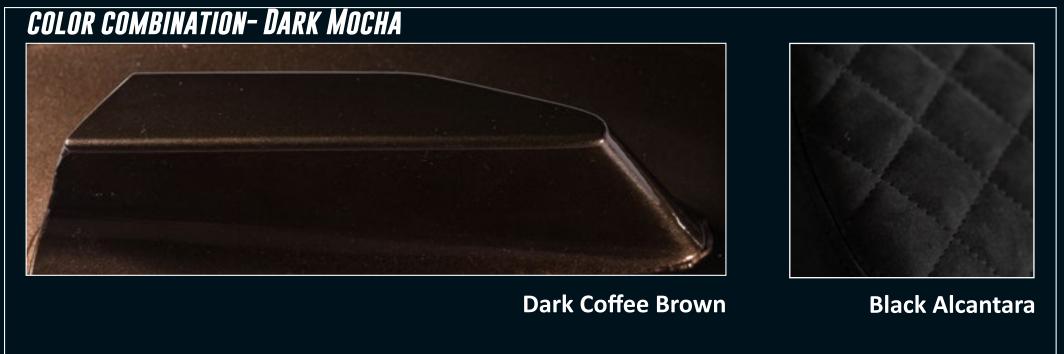

t assembly







THE SCOOTER'S LIGHTS ARE DESIGNED AS A N EXPLODED CLUSTER THAT TAKE ON THE WHOLE FRONT OF THE VEHICLE. THIS CLUSTER FORMS A THREE DIMENTIONAL FORMATION THAT CHANGES DYNAMICALLY AS THE VEHICLE TURNS AND CREATES A CHARACTERISTIC LIGHT IDENTITY FOR THE SCOOTER.

II II II O S . III A II A II S Legign

### MANUFACTURING



STRIPPING THE DONOR SCOOTER



ELECTRICAL WORK



CNC PLUGS AND MOULDS



FULL CARBON FIBER BODY



LASER CUT PARTS AND REINFORCEMENTS



3DPRINT END USE PARTS



COLOR AND TRIM



FINAL ASSEMBLY















#### BODY COLOR OPTIONS GLOSSY PALETTE



**Racing Green** 





















**Pink Champagne** 



**Colden Cab** 



# TRIM COLOR OPTIONS ALCANTARA PALETTE































































### COLOR EXAMPLES









### COLOR EXAMPLES

























#### STORAGE

THE SCOOTER OFFERS TWO SEPARATE STORAGE COMPARTMENTS. ONE GLOVEBOX ON TOP FOR EASY TO REACH ITEMS LIKE A PHONE, KEYS OR... GLOVES, AND A LOWER, LOCKING COMPARTMENT, ACCESSIBLE FROM BOTH SIDES THAT FEATURES FULLY REMOVABLE HATCHES.



#### CUP HOLDERS

THE 3DPRINTED "WINGLETS" THAT HOUSE THE LED TURN LIGHTS ARE DESIGNED TO ALSO WORK AS CUP HOLDERS. THIS ENABLES YOU TO GRAB (2) MORNING COFFEE(S) ON THE WAY TO WORK OR WHEN YOU RIDE TO THAT SPECIAL PLACE TO ENJOY THE SUNSET.









#### VISIBLE CARBON FIBER GLOVEBOX CAP

AS STANDARD, THE SCOOTER COMES WITH A GLOVEBOX WRAPED IN ALCANTARA MATCHING ITS SEAT. SOME CONFIGURATIONS, THOUGH, CAN GAIN FROM A VISIBLE CF TRIM. IN THAT CASE, THERE IS OPTION FOR A GLOSS OR MATTE FINISH TO MATCH