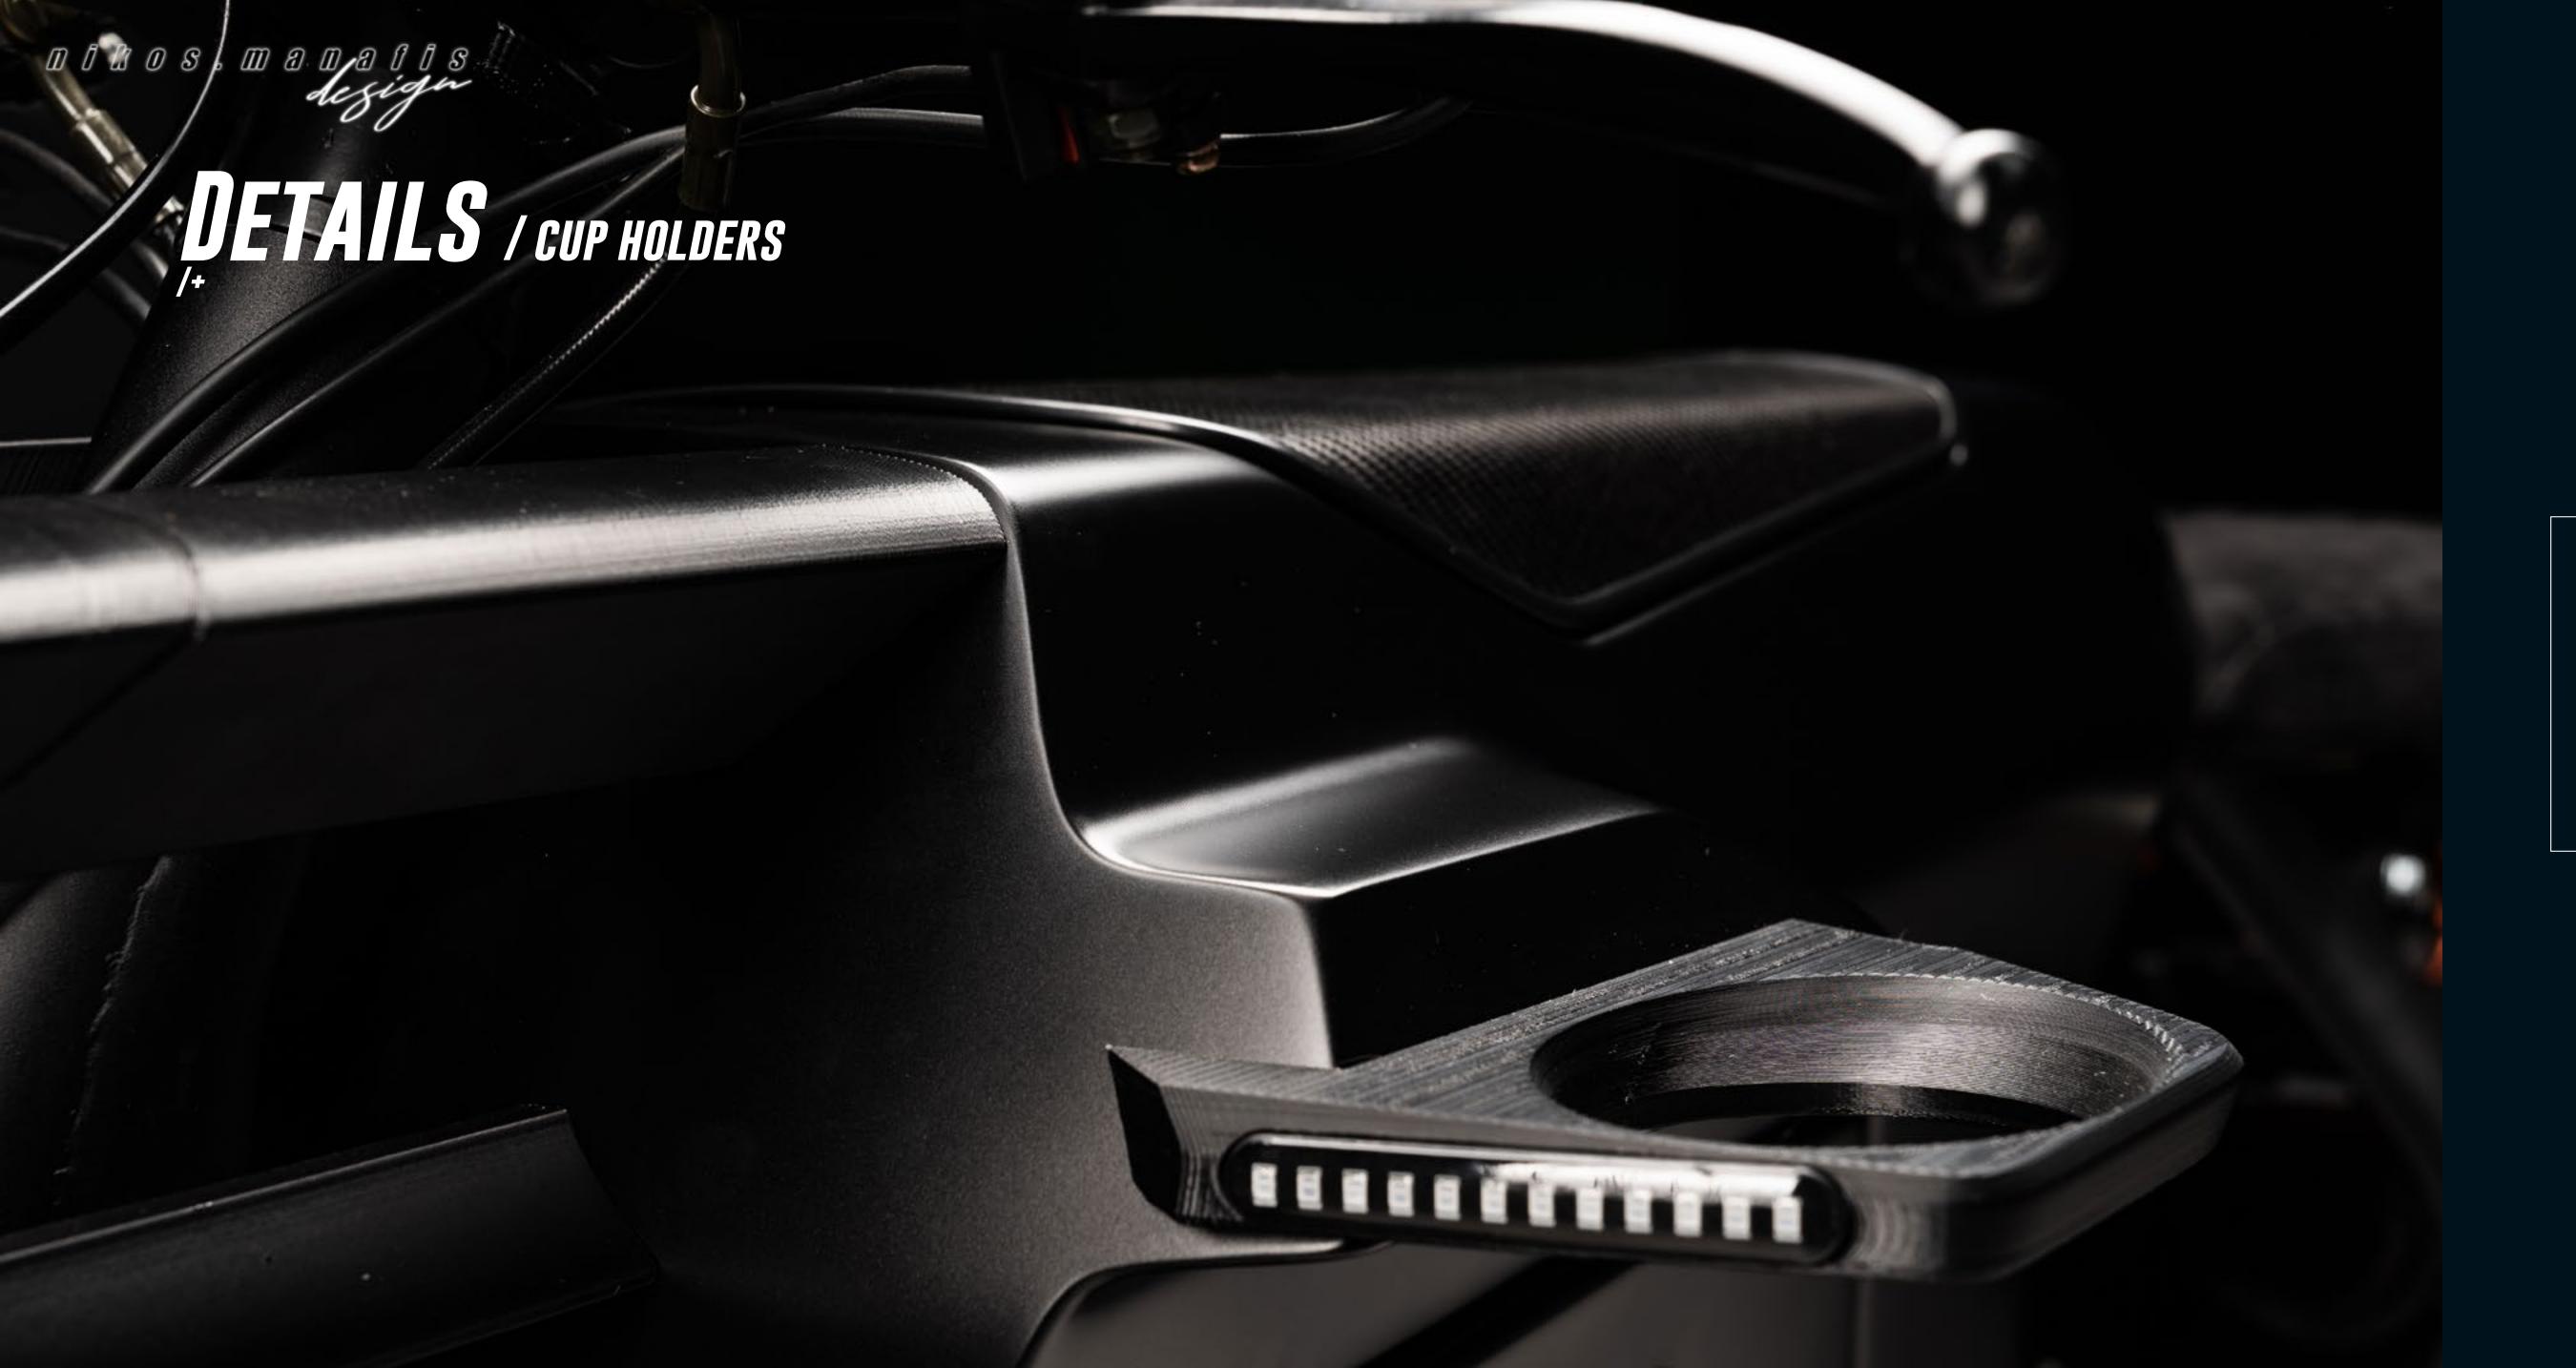

#### CUP HOLDERS

THE 3DPRINTED "WINGLETS" THAT HOUSE THE LED TURN LIGHTS ARE DESIGNED TO ALSO WORK AS CUP HOLDERS. THIS ENABLES YOU TO GRAB (2) MORNING COFFEE(S) ON THE WAY TO WORK OR WHEN YOU RIDE TO THAT SPECIAL PLACE TO ENJOY THE SUNSET.