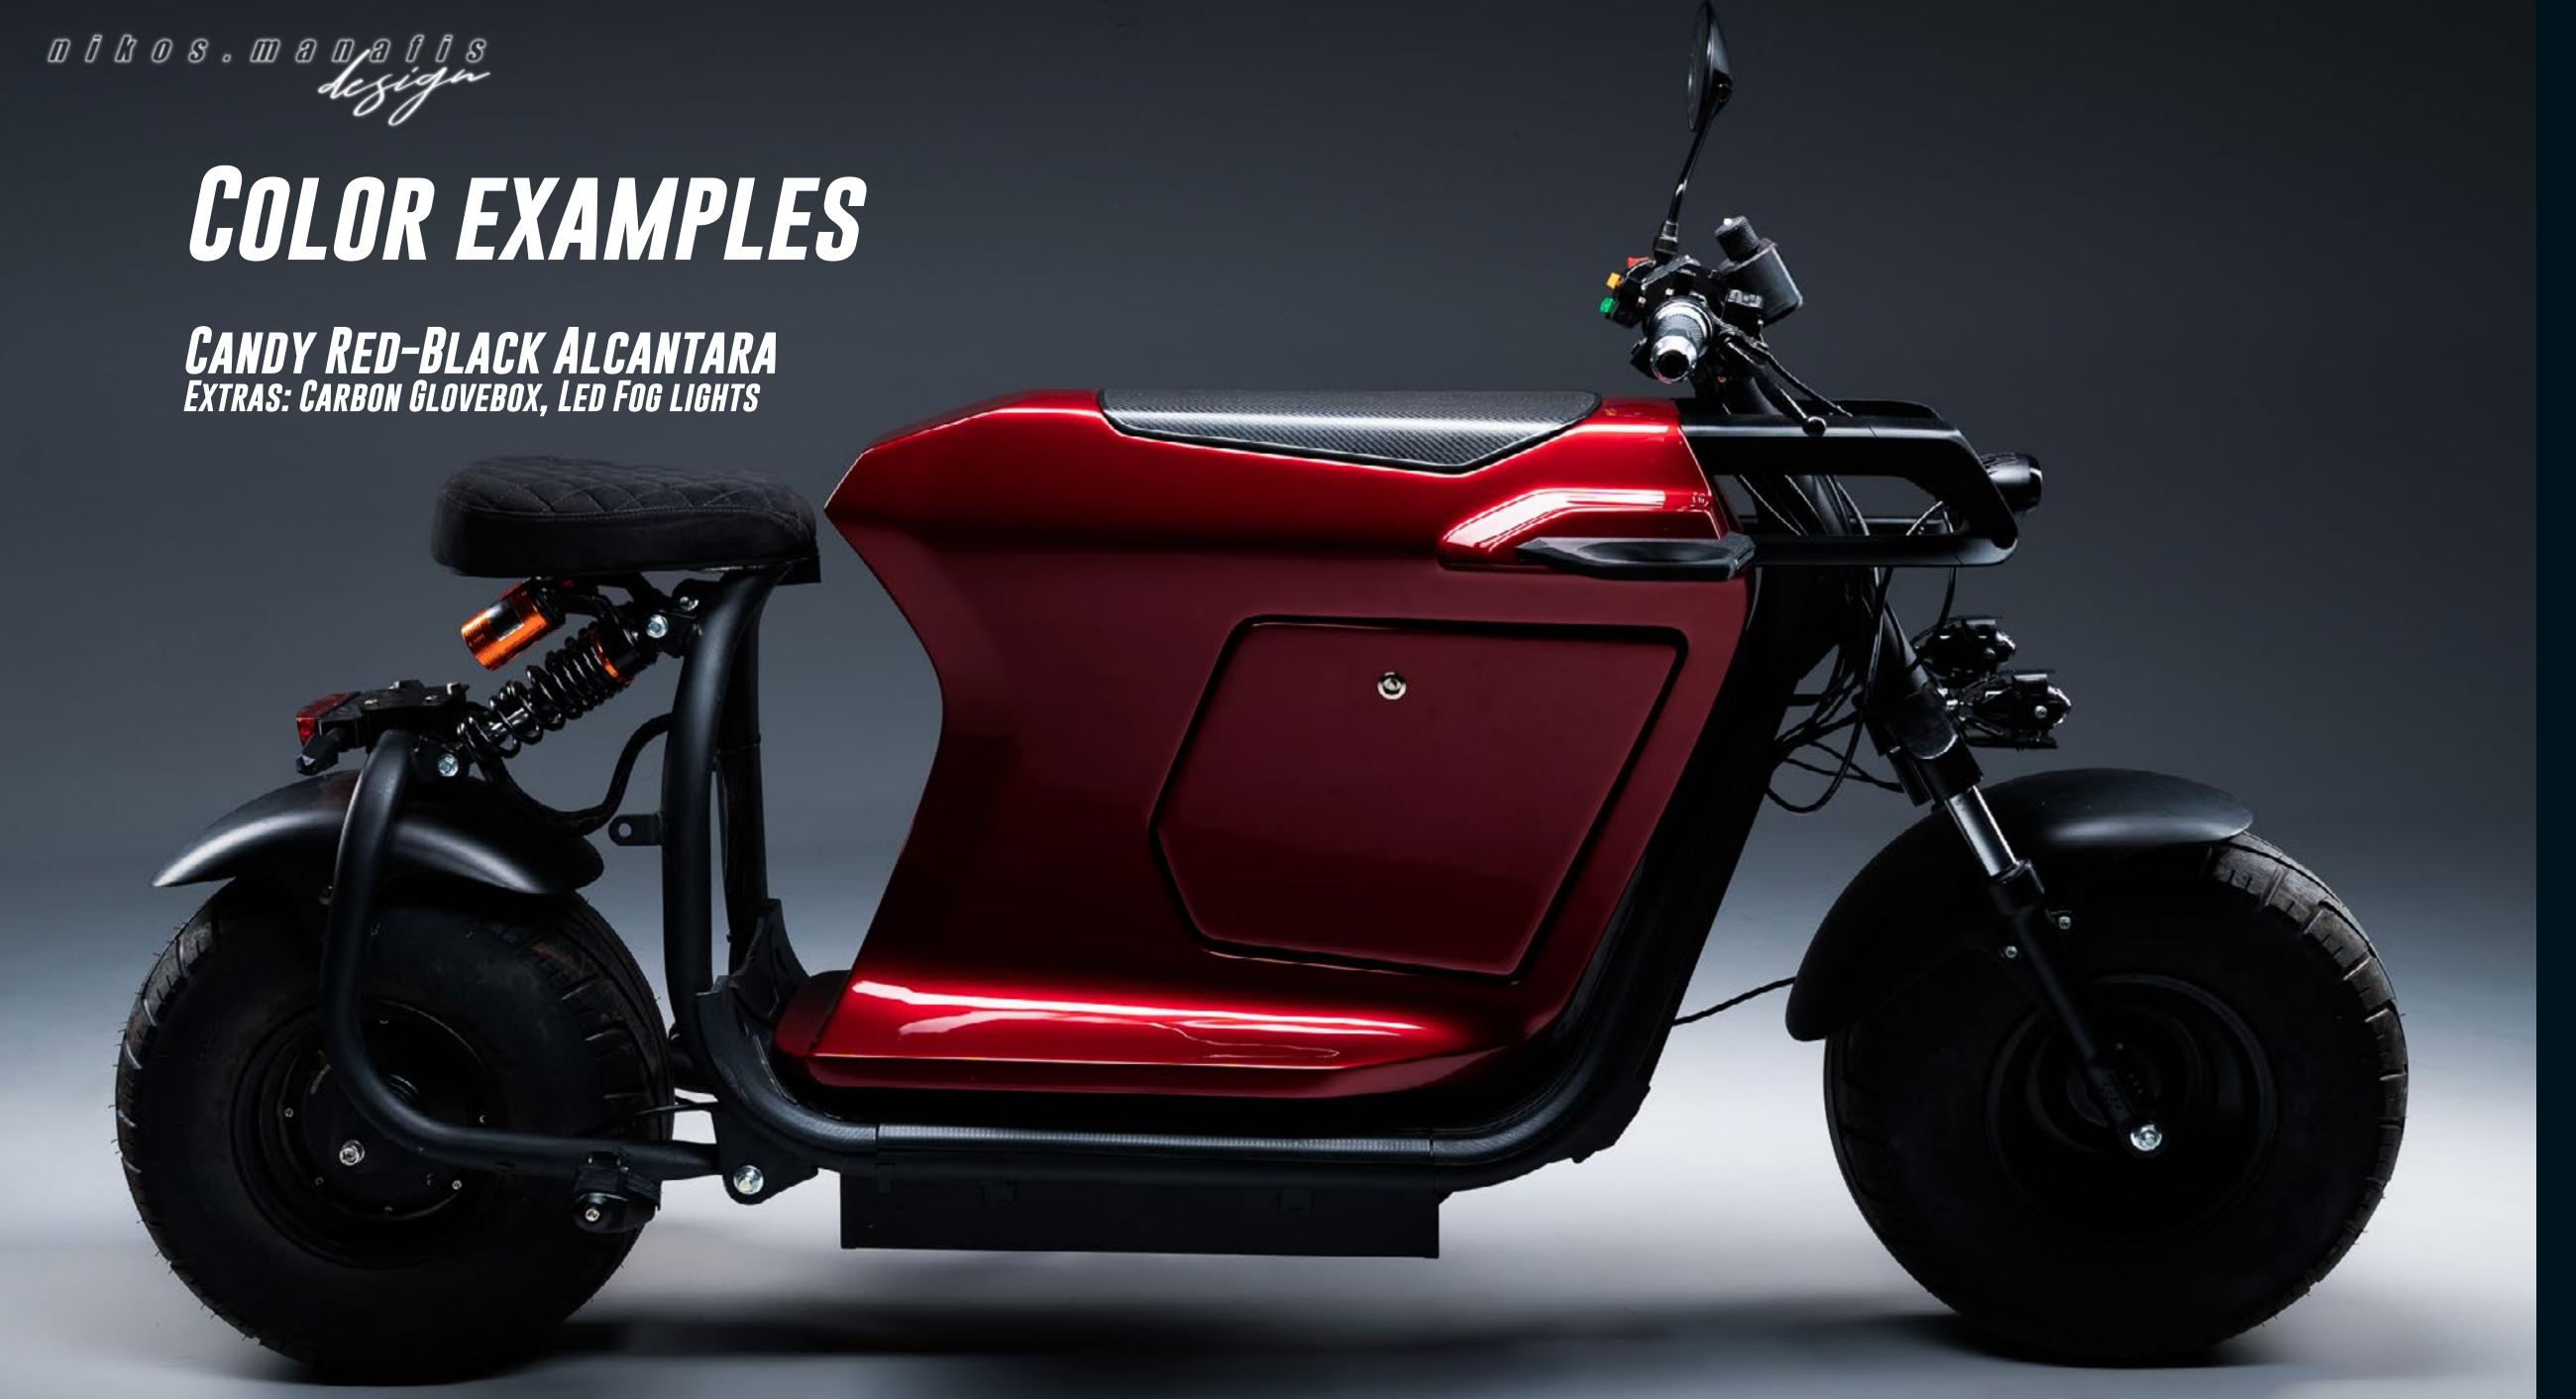

OF THE SCOOTER AND PROVIDE GRIP TO THE RIDER'S KNEES.

F Rear light assembly







THE SCOOTER'S LIGHTS ARE DESIGNED AS A N EXPLODED CLUSTER THAT TAKE ON THE WHOLE FRONT OF THE VEHICLE. THIS CLUSTER FORMS A THREE DIMENTIONAL FORMATION THAT CHANGES DYNAMICALLY AS THE VEHICLE TURNS AND CREATES A CHARACTERISTIC LIGHT IDENTITY FOR THE SCOOTER.

II II II O S . III A II A II S Legign

### MANUFACTURING



STRIPPING THE DONOR SCOOTER



ELECTRICAL WORK



CNC PLUGS AND MOULDS



FULL CARBON FIBER BODY



LASER CUT PARTS AND REINFORCEMENTS



3DPRINT END USE PARTS



COLOR AND TRIM



FINAL ASSEMBLY















#### BODY COLOR OPTIONS GLOSSY PALETTE



**Racing Green** 





















**Pink Champagne** 



**Colden Cab** 



# TRIM COLOR OPTIONS ALCANTARA PALETTE































































### COLOR EXAMPLES









### COLOR EXAMPLES

























#### STORAGE

THE SCOOTER OFFERS TWO SEPARATE STORAGE COMPARTMENTS. ONE GLOVEBOX ON TOP FOR EASY TO REACH ITEMS LIKE A PHONE, KEYS OR... GLOVES, AND A LOWER, LOCKING COMPARTMENT, ACCESSIBLE FROM BOTH SIDES THAT FEATURES FULLY REMOVABLE HATCHES.



#### CUP HOLDERS

THE 3DPRINTED "WINGLETS" THAT HOUSE THE LED TURN LIGHTS ARE DESIGNED TO ALSO WORK AS CUP HOLDERS. THIS ENABLES YOU TO GRAB (2) MORNING COFFEE(S) ON THE WAY TO WORK OR WHEN YOU RIDE TO THAT SPECIAL PLACE TO ENJOY THE SUNSET.









#### VISIBLE CARBON FIBER GLOVEBOX CAP

AS STANDARD, THE SCOOTER COMES WITH A GLOVEBOX WRAPED IN ALCANTARA MATCHING ITS SEAT. SOME CONFIGURATIONS, THOUGH, CAN GAIN FROM A VISIBLE CF TRIM. I