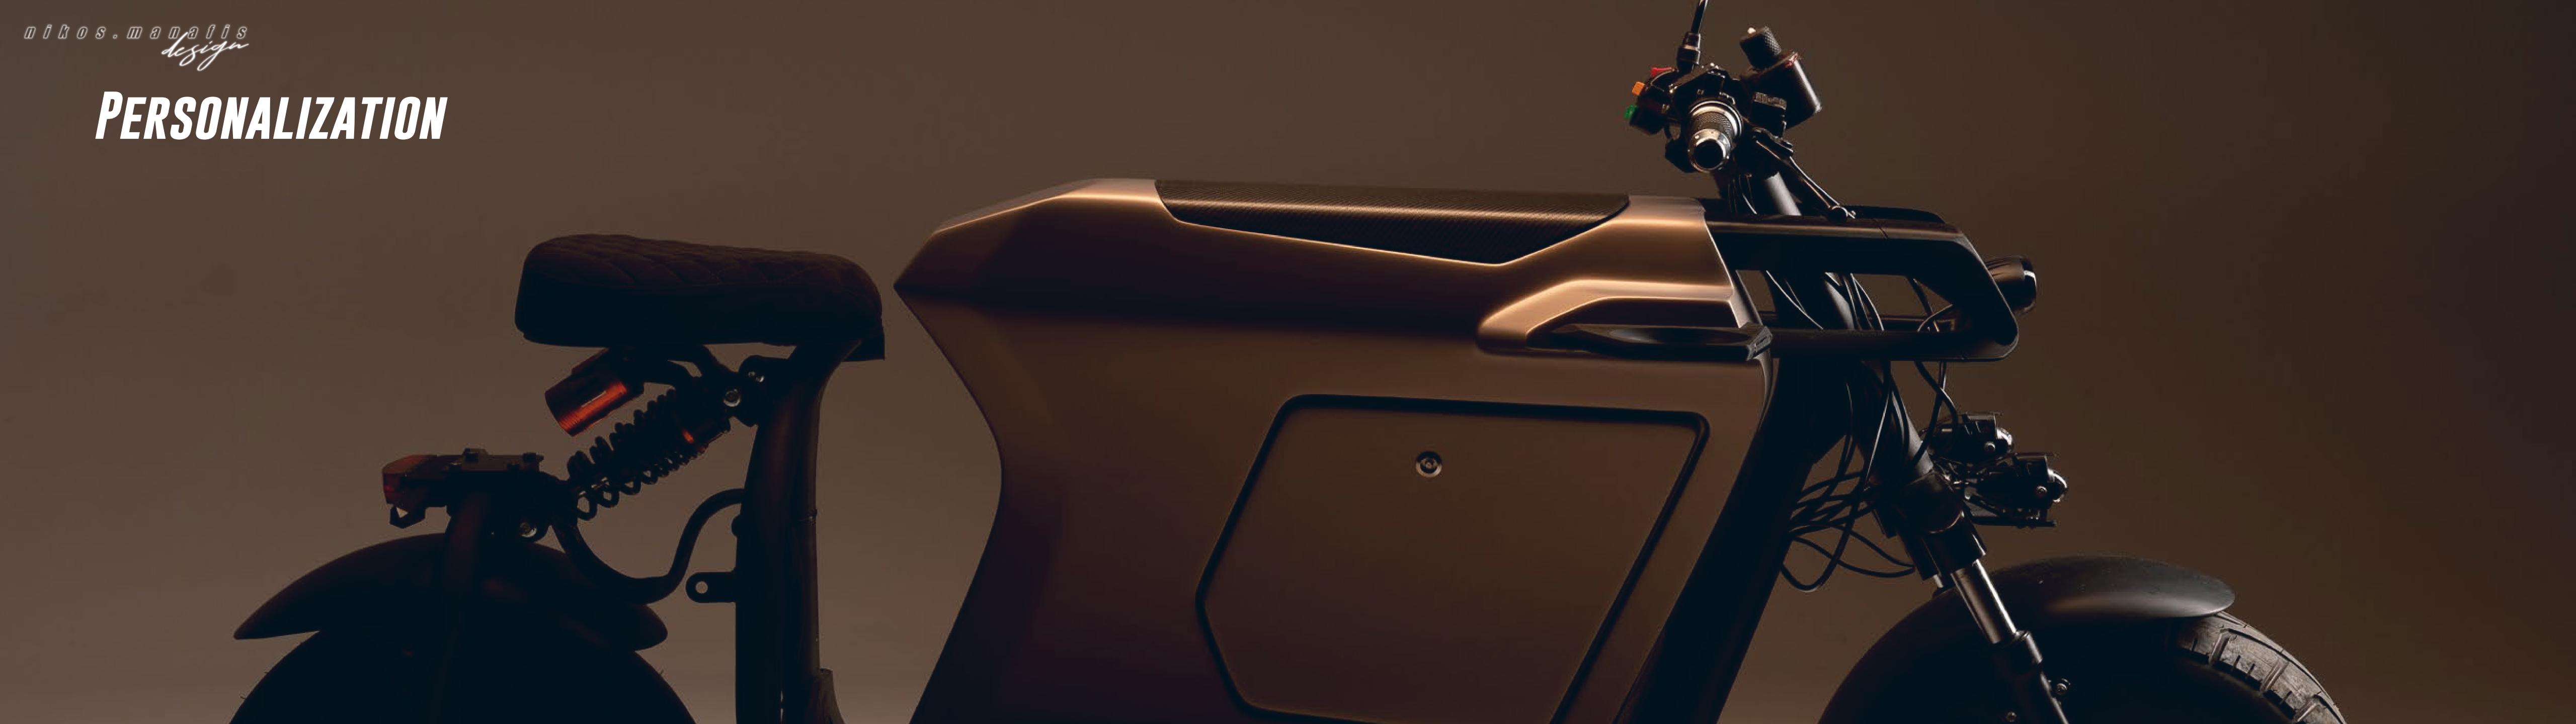

#### DESIGN

C Turnlight Cup holders

THE SCOOTER'S DESIGN CAN BE ANALYSED IN A COMBINATION OF PARALLEL AND CONVERGING LINES. THE PARALLEL ONES EMFPHSISE THE CHASSIS' LINES AND ADD "GRAVITY" TO THE DESIGN WHILST PROVIDING SPACE FOR STORAGE. THE CONVERGING LINES ADD DRAMA BY ADDING MOTION TO THE DESIGN EVEN IN LOW OR NO SPEED. THE FOLDING SURFACES ACCENTUATE THE LINES AND CREATE AREAS OF LIGHT AND SHADOW THAT HIGHLIGHT THE DESIGN, VISUALLY REDUCE THE VOLUME OF THE SCOOTER AND PROVIDE GRIP TO THE RIDER'S KNEES.

#### VISIBLE CARBON FIBER GLOVEBOX CAP

AS STANDARD, THE SCOOTER COMES WITH A GLOVEBOX WRAPED IN ALCANTARA MATCHING ITS SEAT. SOME CONFIGURATIONS, THOUGH, CAN GAIN FROM A VISIBLE CF TRIM. IN THAT CASE, THERE IS OPTION FOR A GLOSS OR MATTE FINISH TO MATCH THE BODY PAINT.