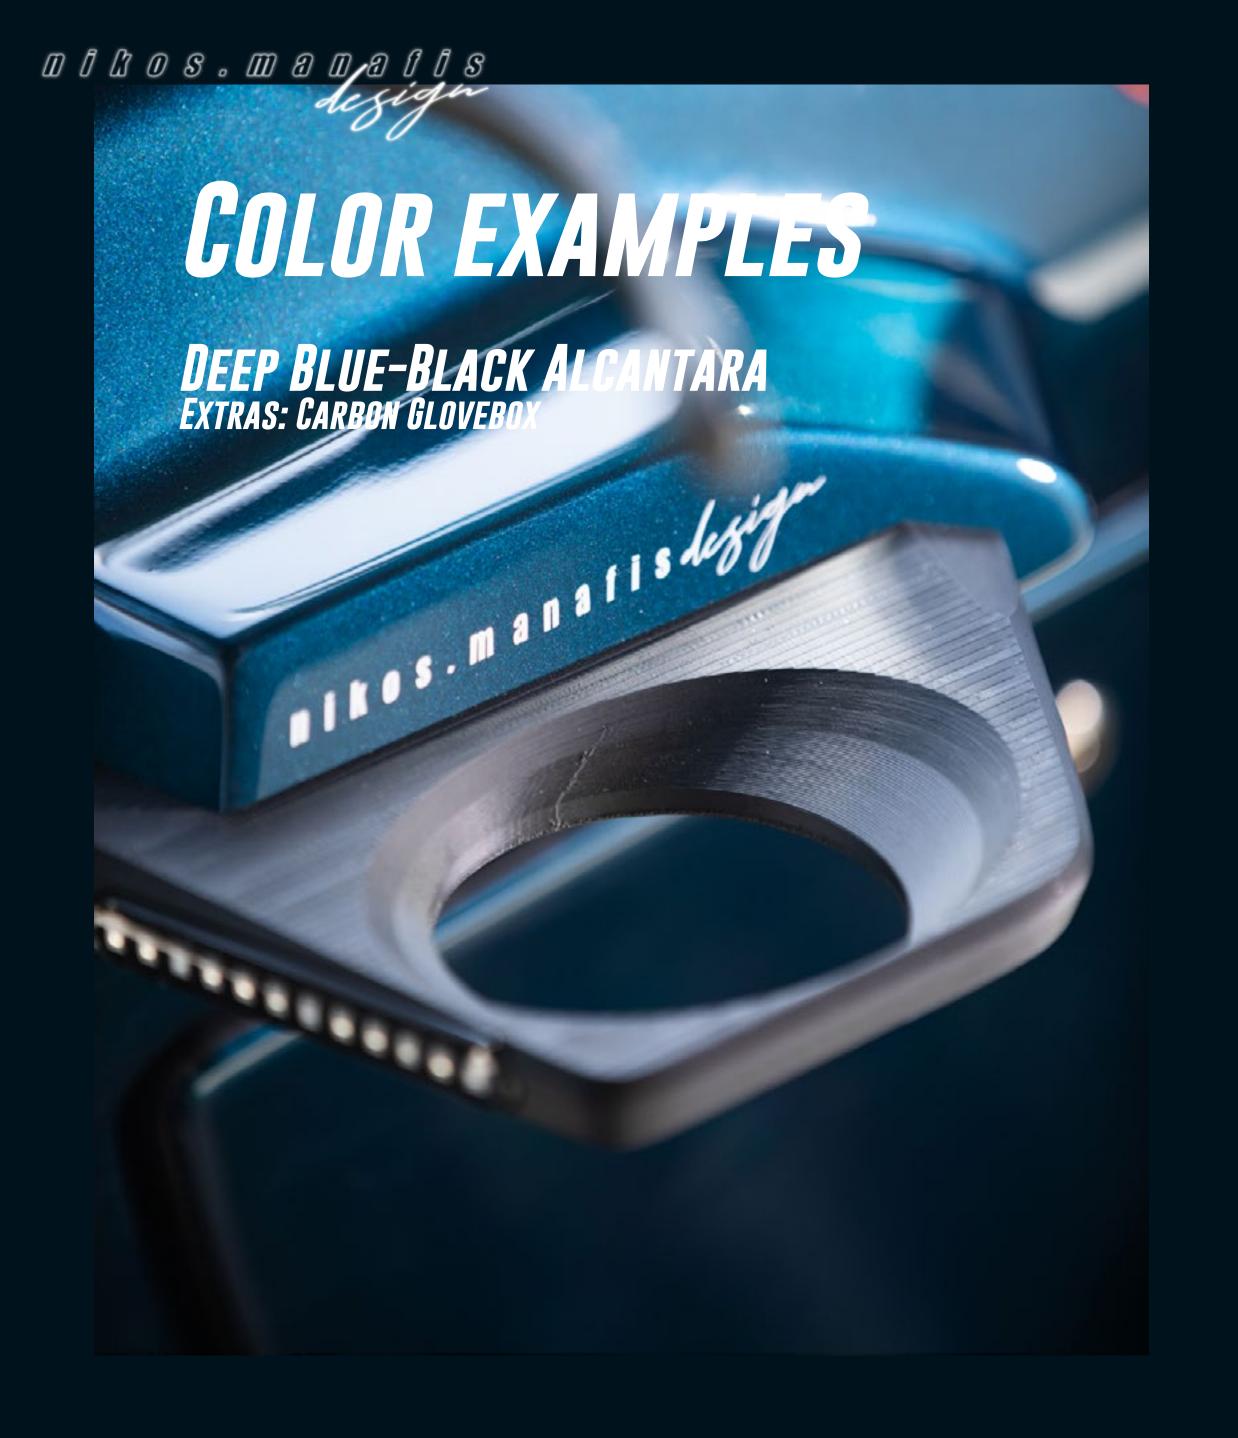

### COLOR EXAMPLES

#### VISIBLE CARBON FIBER GLOVEBOX CAP

AS STANDARD, THE SCOOTER COMES WITH A GLOVEBOX WRAPED IN ALCANTARA MATCHING ITS SEAT. SOME CONFIGURATIONS, THOUGH, CAN GAIN FROM A VISIBLE CF TRIM. IN THAT CASE, THERE IS OPTION FOR A GLOSS OR MATTE FINISH TO MATCH THE BODY PAINT.