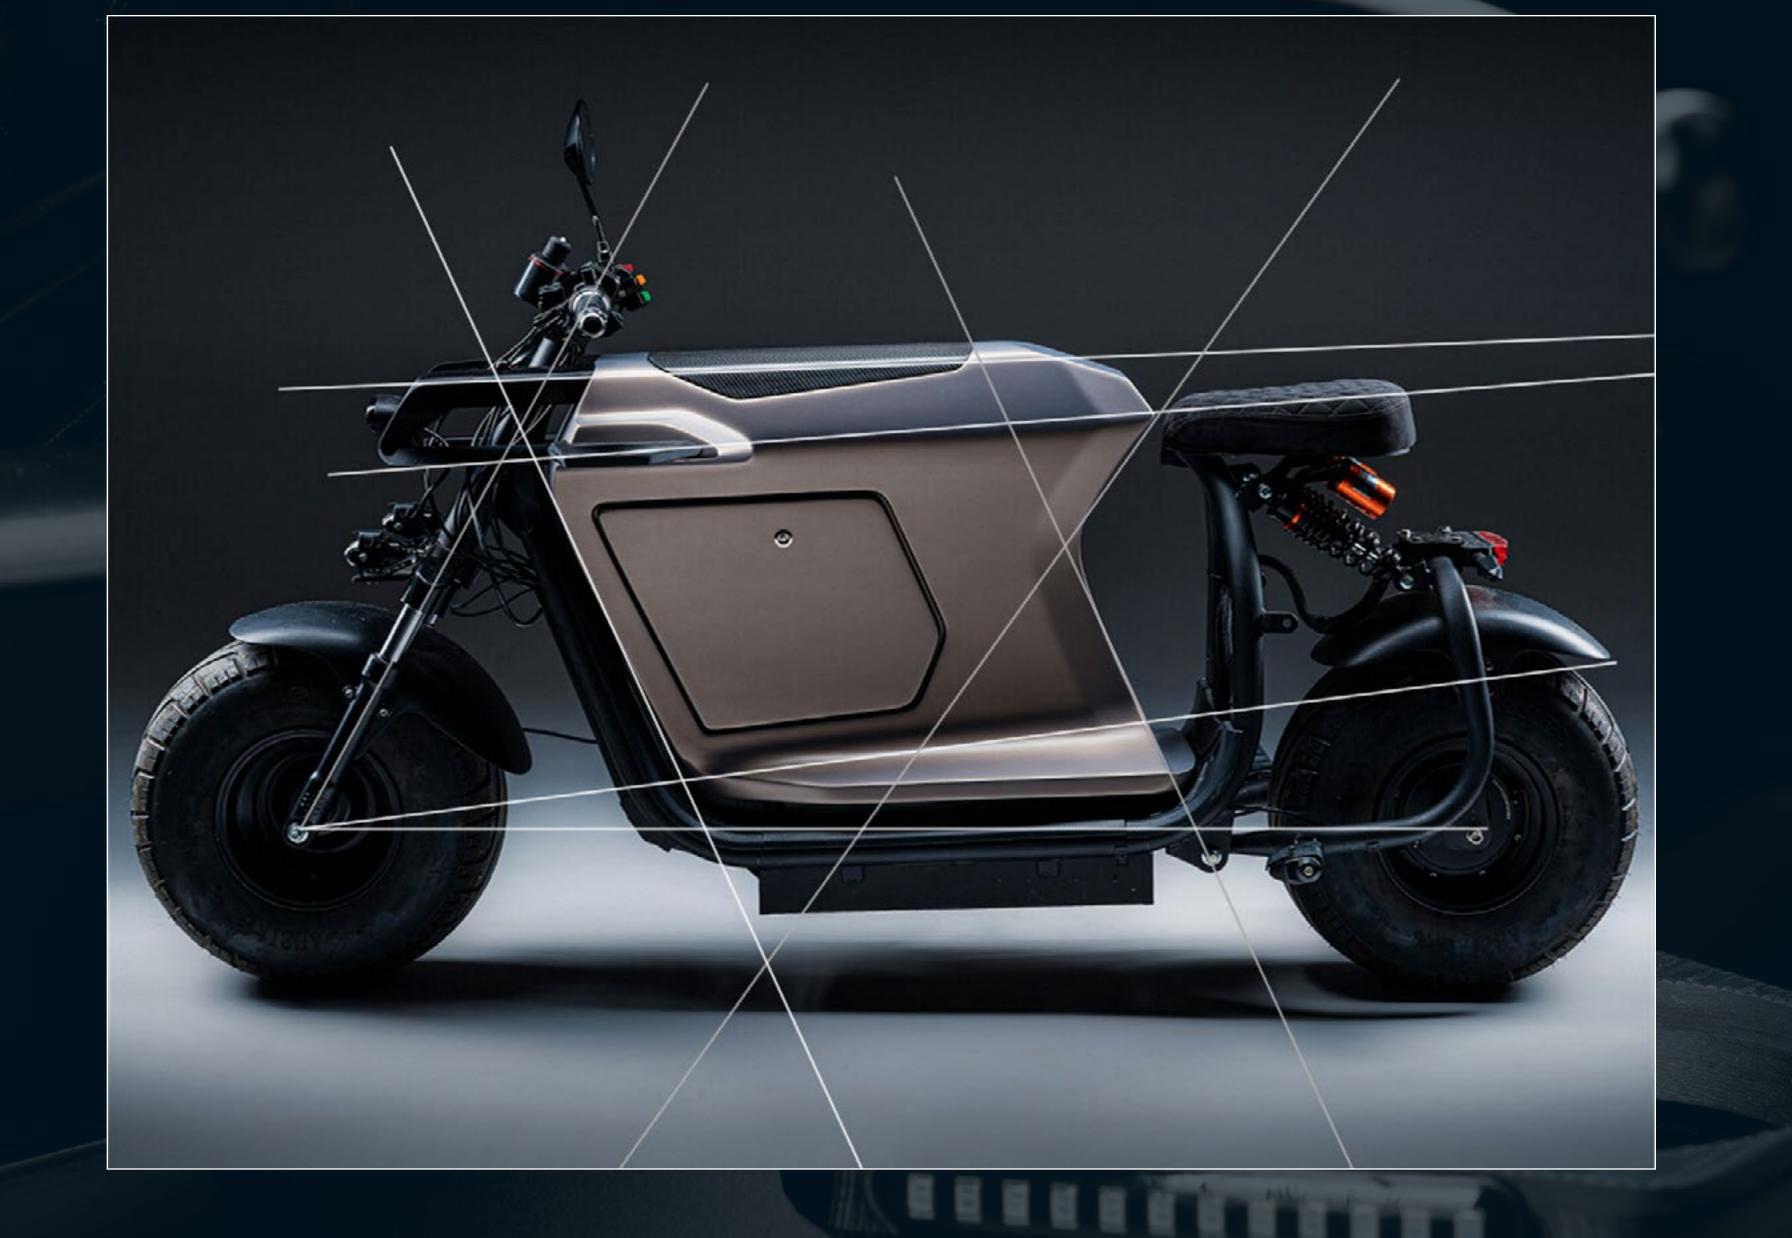

#### DESIGN

C Turnlight Cup holders

THE SCOOTER'S DESIGN CAN BE ANALYSED IN A COMBINATION OF PARALLEL AND CONVERGING LINES. THE PARALLEL ONES EMFPHSISE THE CHASSIS' LINES AND ADD "GRAVITY" TO THE DESIGN WHILST PROVIDING SPACE FOR STORAGE. THE CONVERGING LINES ADD DRAMA BY ADDING MOTION TO THE DESIGN EVEN IN LOW OR NO SPEED. THE FOLDING SURFACES ACCENTUATE THE LINES AND CREATE AREAS OF LIGHT AND SHADOW THAT HIGHLIGHT THE DESIGN, VISUALLY REDUCE THE VOLUME OF THE SCOOTER AND PROVIDE GRIP TO THE RIDER'S KNEES.