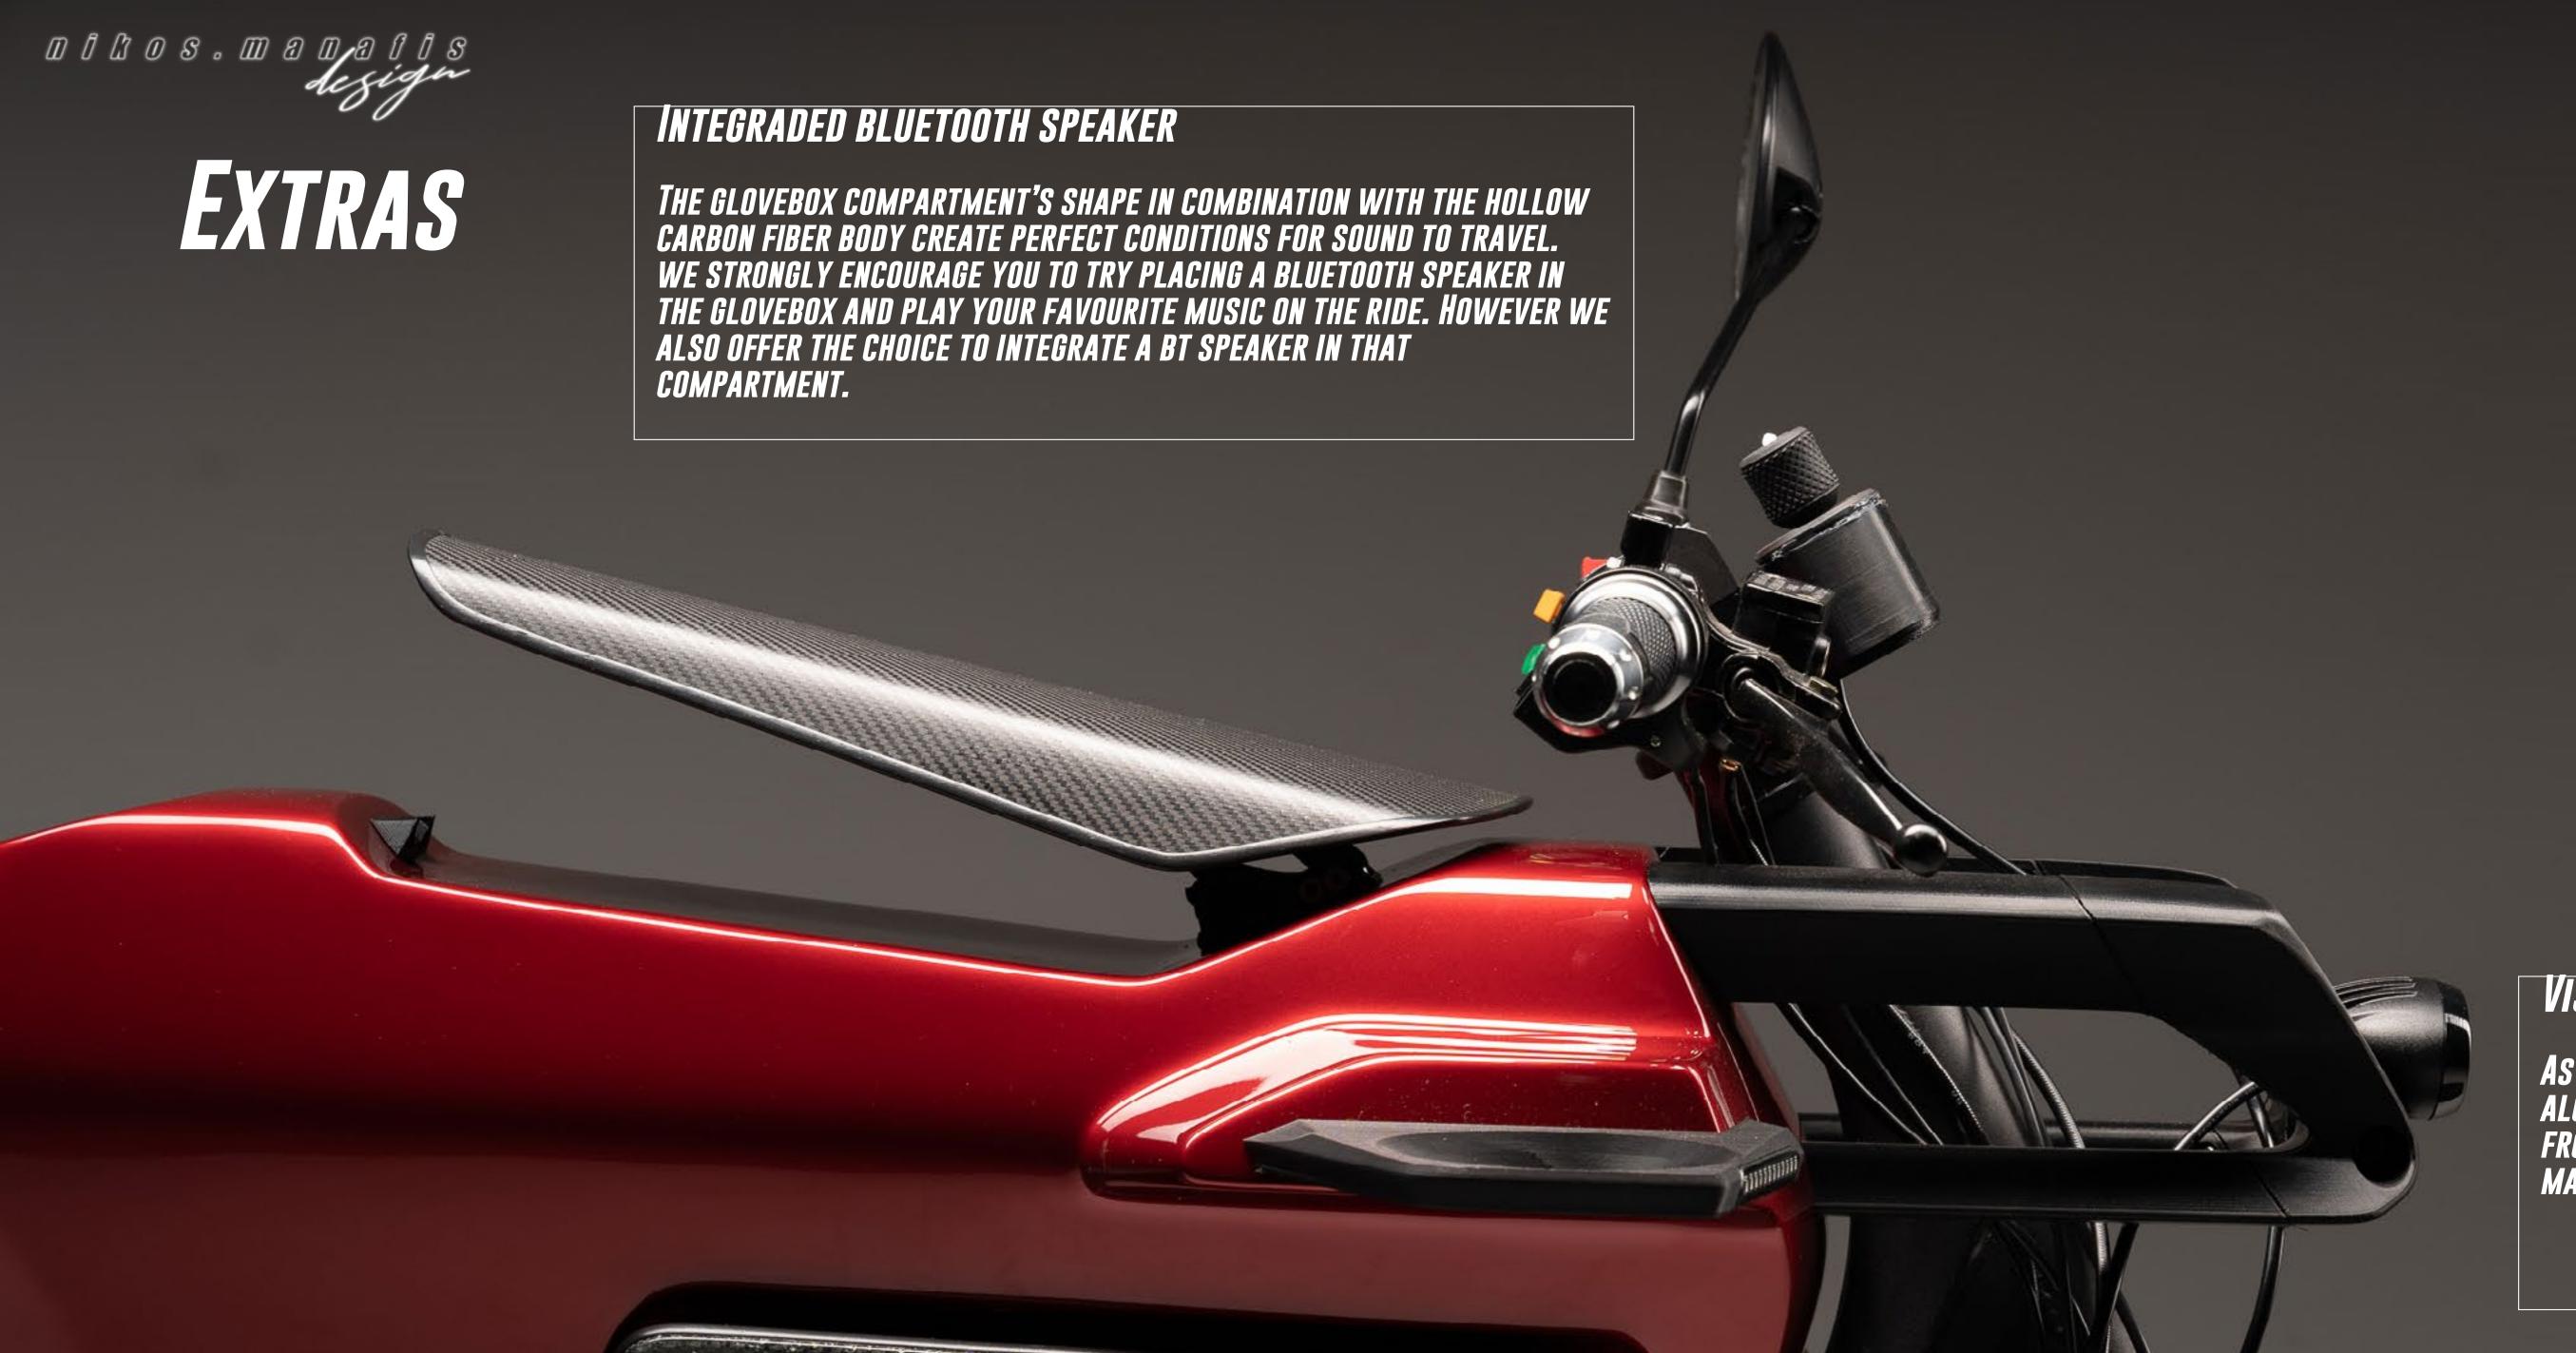

#### VISIBLE CARBON FIBER GLOVEBOX CAP

AS STANDARD, THE SCOOTER COMES WITH A GLOVEBOX WRAPED IN ALCANTARA MATCHING ITS SEAT. SOME CONFIGURATIONS, THOUGH, CAN GAIN FROM A VISIBLE CF TRIM. IN THAT CASE, THERE IS OPTION FOR A GLOSS OR MATTE FINISH TO MATCH THE BODY PAINT.