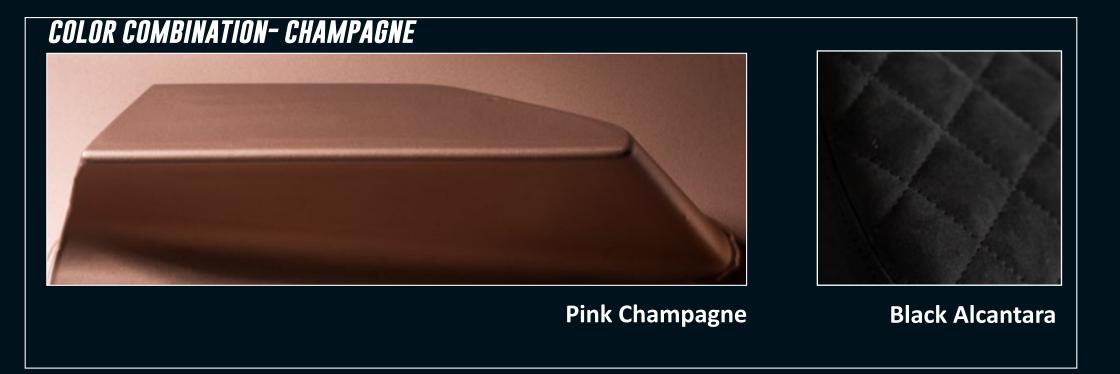

light assembly







THE SCOOTER'S LIGHTS ARE DESIGNED AS A N EXPLODED CLUSTER THAT TAKE ON THE WHOLE FRONT OF THE VEHICLE. THIS CLUSTER FORMS A THREE DIMENTIONAL FORMATION THAT CHANGES DYNAMICALLY AS THE VEHICLE TURNS AND CREATES A CHARACTERISTIC LIGHT IDENTITY FOR THE SCOOTER.

II II II O S . III A II A II S Legign

### MANUFACTURING



STRIPPING THE DONOR SCOOTER



ELECTRICAL WORK



CNC PLUGS AND MOULDS



FULL CARBON FIBER BODY



LASER CUT PARTS AND REINFORCEMENTS



3DPRINT END USE PARTS



COLOR AND TRIM



FINAL ASSEMBLY















#### BODY COLOR OPTIONS GLOSSY PALETTE



**Racing Green** 





















**Pink Champagne** 



**Colden Cab** 



# TRIM COLOR OPTIONS ALCANTARA PALETTE































































### COLOR EXAMPLES









### COLOR EXAMPLES

























#### STORAGE

THE SCOOTER OFFERS TWO SEPARATE STORAGE COMPARTMENTS. ONE GLOVEBOX ON TOP FOR EASY TO REACH ITEMS LIKE A PHONE, KEYS OR... GLOVES, AND A LOWER, LOCKING COMPARTMENT, ACCESSIBLE FROM BOTH SIDES THAT FEATURES FULLY REMOVABLE HATCHES.



#### CUP HOLDERS

THE 3DPRINTED "WINGLETS" THAT HOUSE THE LED TURN LIGHTS ARE DESIGNED TO ALSO WORK AS CUP HOLDERS. THIS ENABLES YOU TO GRAB (2) MORNING COFFEE(S) ON THE WAY TO WORK OR WHEN YOU RIDE TO THAT SPECIAL PLACE TO ENJOY THE SUNSET.









#### VISIBLE CARBON FIBER GLOVEBOX CAP

AS STANDARD, THE SCOOTER COMES WITH A GLOVEBOX WRAPED IN ALCANTARA MATCHING ITS SEAT. SOME CONFIGURATIONS, THOUGH, CAN GAIN FROM A VISIBLE CF TRIM. IN THAT CASE, THERE IS OPTION FOR A GLOSS OR MATTE FINISH TO MA