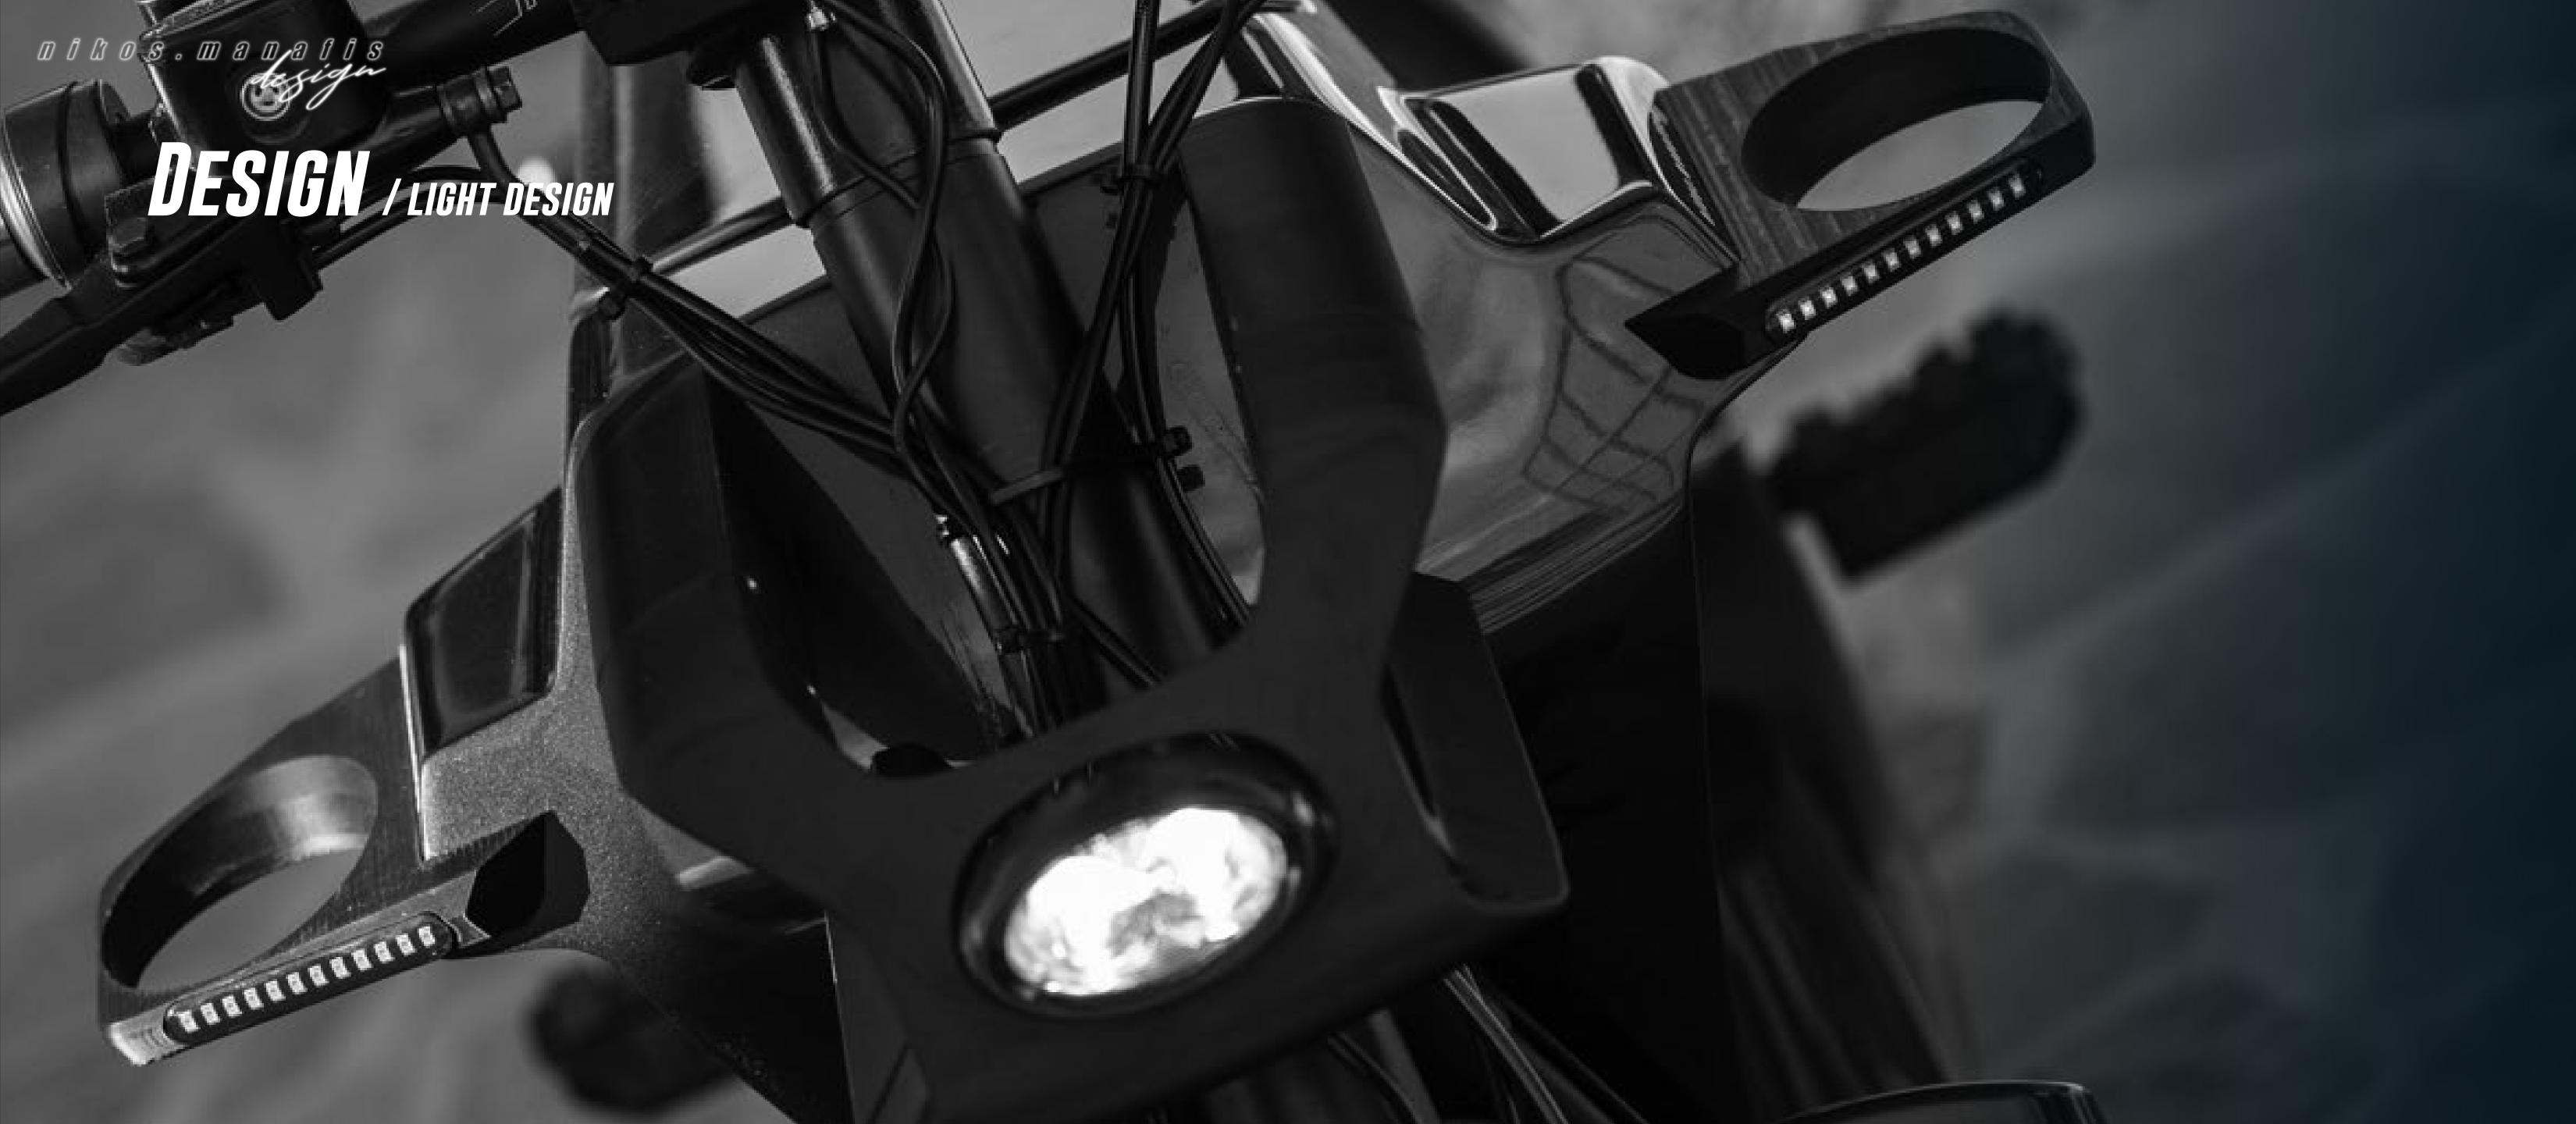

F Rear light assembly

THE SCOOTER'S LIGHTS ARE DESIGNED AS A N EXPLODED CLUSTER THAT TAKE ON THE WHOLE FRONT OF THE VEHICLE. THIS CLUSTER FORMS A THREE DIMENTIONAL FORMATION THAT CHANGES DYNAMICALLY AS THE VEHICLE TURNS AND CREATES A CHARACTERISTIC LIGHT IDENTITY FOR THE SCOOTER.