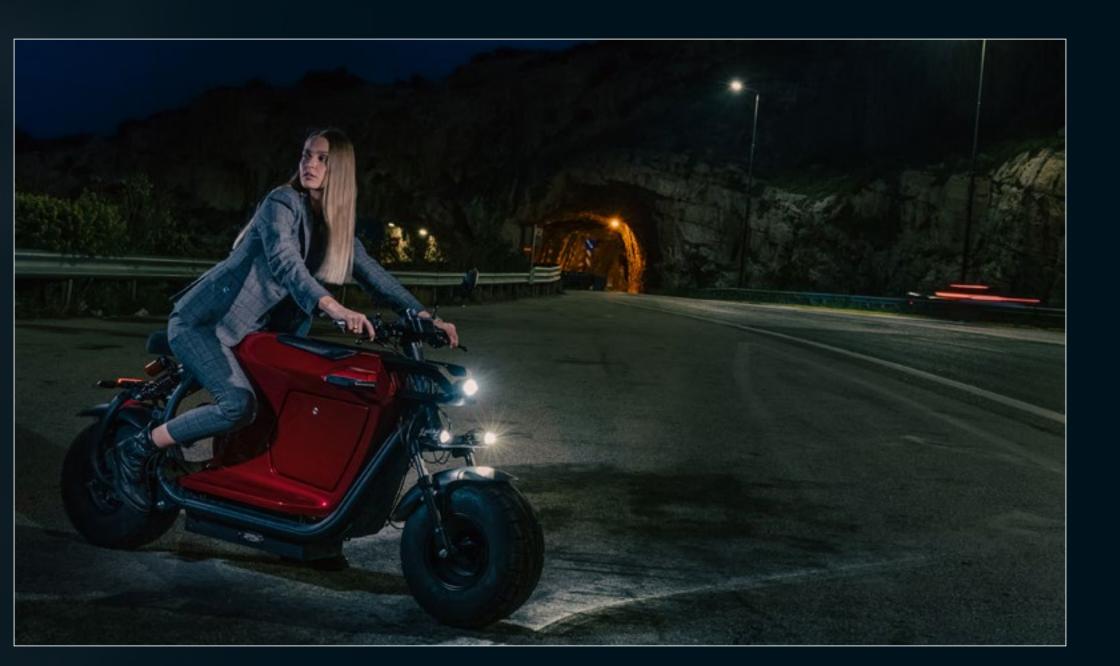

AS A STYLISH TOOLBOX FOR THE URBAN COMMUTER. IT FEATURES A LEAN FORWARD RIDING STANCE WHICH ADDS STYLE AND DRAMA WHILE REDUCING AIR DRAG, THUS EXTENDING RANGE.

ONLY 250 NUMBERED COPIES WILL BE BUILT, FEATURING A CUSTOM ENGRAVED AUTHENTICITY PLATE.





#### DESIGN

C Turnlight Cup holders



THE SCOOTER'S DESIGN CAN BE ANALYSED IN A COMBINATION OF PARALLEL AND CONVERGING LINES. THE PARALLEL ONES EMFPHSISE THE CHASSIS' LINES AND ADD "GRAVITY" TO THE DESIGN WHILST PROVIDING SPACE FOR STORAGE. THE CONVERGING LINES ADD DRAMA BY ADDING MOTION TO THE DESIGN EVEN IN LOW OR NO SPEED. THE FOLDING SURFACES ACCENTUATE THE LINES AND CREATE AREAS OF LIGHT AND SHADOW THAT HIGHLIGHT THE DESIGN, VISUALLY REDUCE THE VOLUME OF THE SCOOTER AND PROVIDE GRIP TO THE RIDER'S KNEES.

F Rear light assembly







THE SCOOTER'S LIGHTS ARE DESIGNED AS A N EXPLODED CLUSTER THAT TAKE ON THE WHOLE FRONT OF THE VEHICLE. THIS CLUSTER FORMS A THREE DIMENTIONAL FORMATION THAT CHANGES DYNAMICALLY AS THE VEHICLE TURNS AND CREATES A CHARACTERISTIC LIGHT IDENTITY FOR THE SCOOTER.

II II II O S . III A II A II S Legign

### MANUFACTURING



STRIPPING THE DONOR SCOOTER



ELECTRICAL WORK



CNC PLUGS AND MOULDS



FULL CARBON FIBER BODY



LASER CUT PARTS AND REINFORCEMENTS



3DPRINT END USE PARTS



COLOR AND TRIM



FINAL ASSEMBLY















#### BODY COLOR OPTIONS GLOSSY PALETTE



**Racing Green** 





















**Pink Champagne** 



**Colden Cab** 



# TRIM COLOR OPTIONS ALCANTARA PALETTE































































### COLOR EXAMPLES









### COLOR EXAM