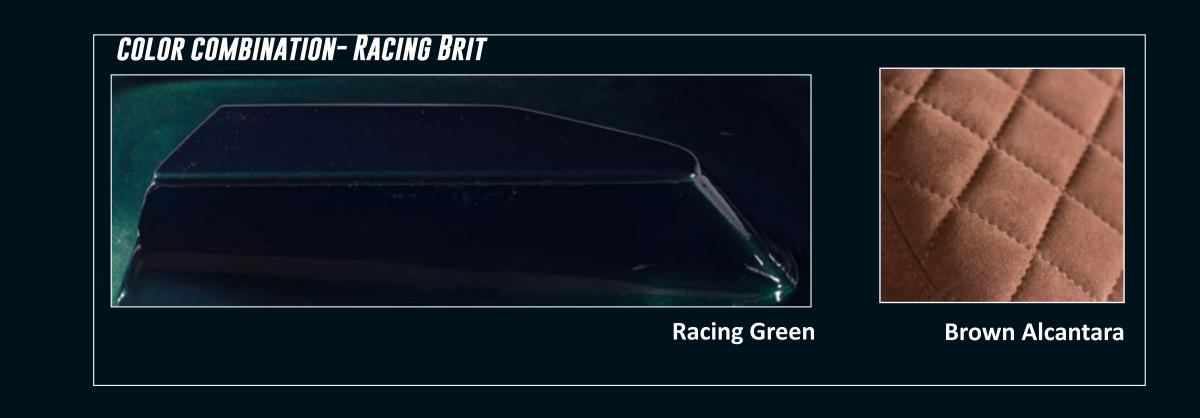

HE RIDER'S KNEES.

F Rear light assembly







THE SCOOTER'S LIGHTS ARE DESIGNED AS A N EXPLODED CLUSTER THAT TAKE ON THE WHOLE FRONT OF THE VEHICLE. THIS CLUSTER FORMS A THREE DIMENTIONAL FORMATION THAT CHANGES DYNAMICALLY AS THE VEHICLE TURNS AND CREATES A CHARACTERISTIC LIGHT IDENTITY FOR THE SCOOTER.

II II II O S . III A II A II S Legign

### MANUFACTURING



STRIPPING THE DONOR SCOOTER



ELECTRICAL WORK



CNC PLUGS AND MOULDS



FULL CARBON FIBER BODY



LASER CUT PARTS AND REINFORCEMENTS



3DPRINT END USE PARTS



COLOR AND TRIM



FINAL ASSEMBLY















#### BODY COLOR OPTIONS GLOSSY PALETTE



**Racing Green** 





















**Pink Champagne** 



**Colden Cab** 



# TRIM COLOR OPTIONS ALCANTARA PALETTE































































### COLOR EXAMPLES









### COLOR EXAMPLES

























#### STORAGE

THE SCOOTER OFFERS TWO SEPARATE STORAGE COMPARTMENTS. ONE GLOVEBOX ON TOP FOR EASY TO REACH ITEMS LIKE A PHONE, KEYS OR... GLOVES, AND A LOWER, LOCKING COMPARTMENT, ACCESSIBLE FROM BOTH SIDES THAT FEATURES FULLY REMOVABLE HATCHES.



#### CUP HOLDERS

THE 3DPRINTED "WINGLETS" THAT HOUSE THE LED TURN LIGHTS ARE DESIGNED TO ALSO WORK AS CUP HOLDERS. THIS ENABLES YOU TO GRAB (2) MORNING COFFEE(S) ON THE WAY TO WORK OR WHEN YOU RIDE TO THAT SPECIAL PLACE TO ENJOY THE SUNSET.









#### VISIBLE CARBON FIBER GLOVEBOX CAP

AS STANDARD, THE SCOOTER COMES WITH A GLOVEBOX WRAPED IN ALCANTARA MATCHING ITS SEAT. SOME CONFIGURATIONS, THOUGH, CAN GAIN FROM A VISIBLE CF TRIM. IN THAT CASE, THERE IS OPTION FOR A G