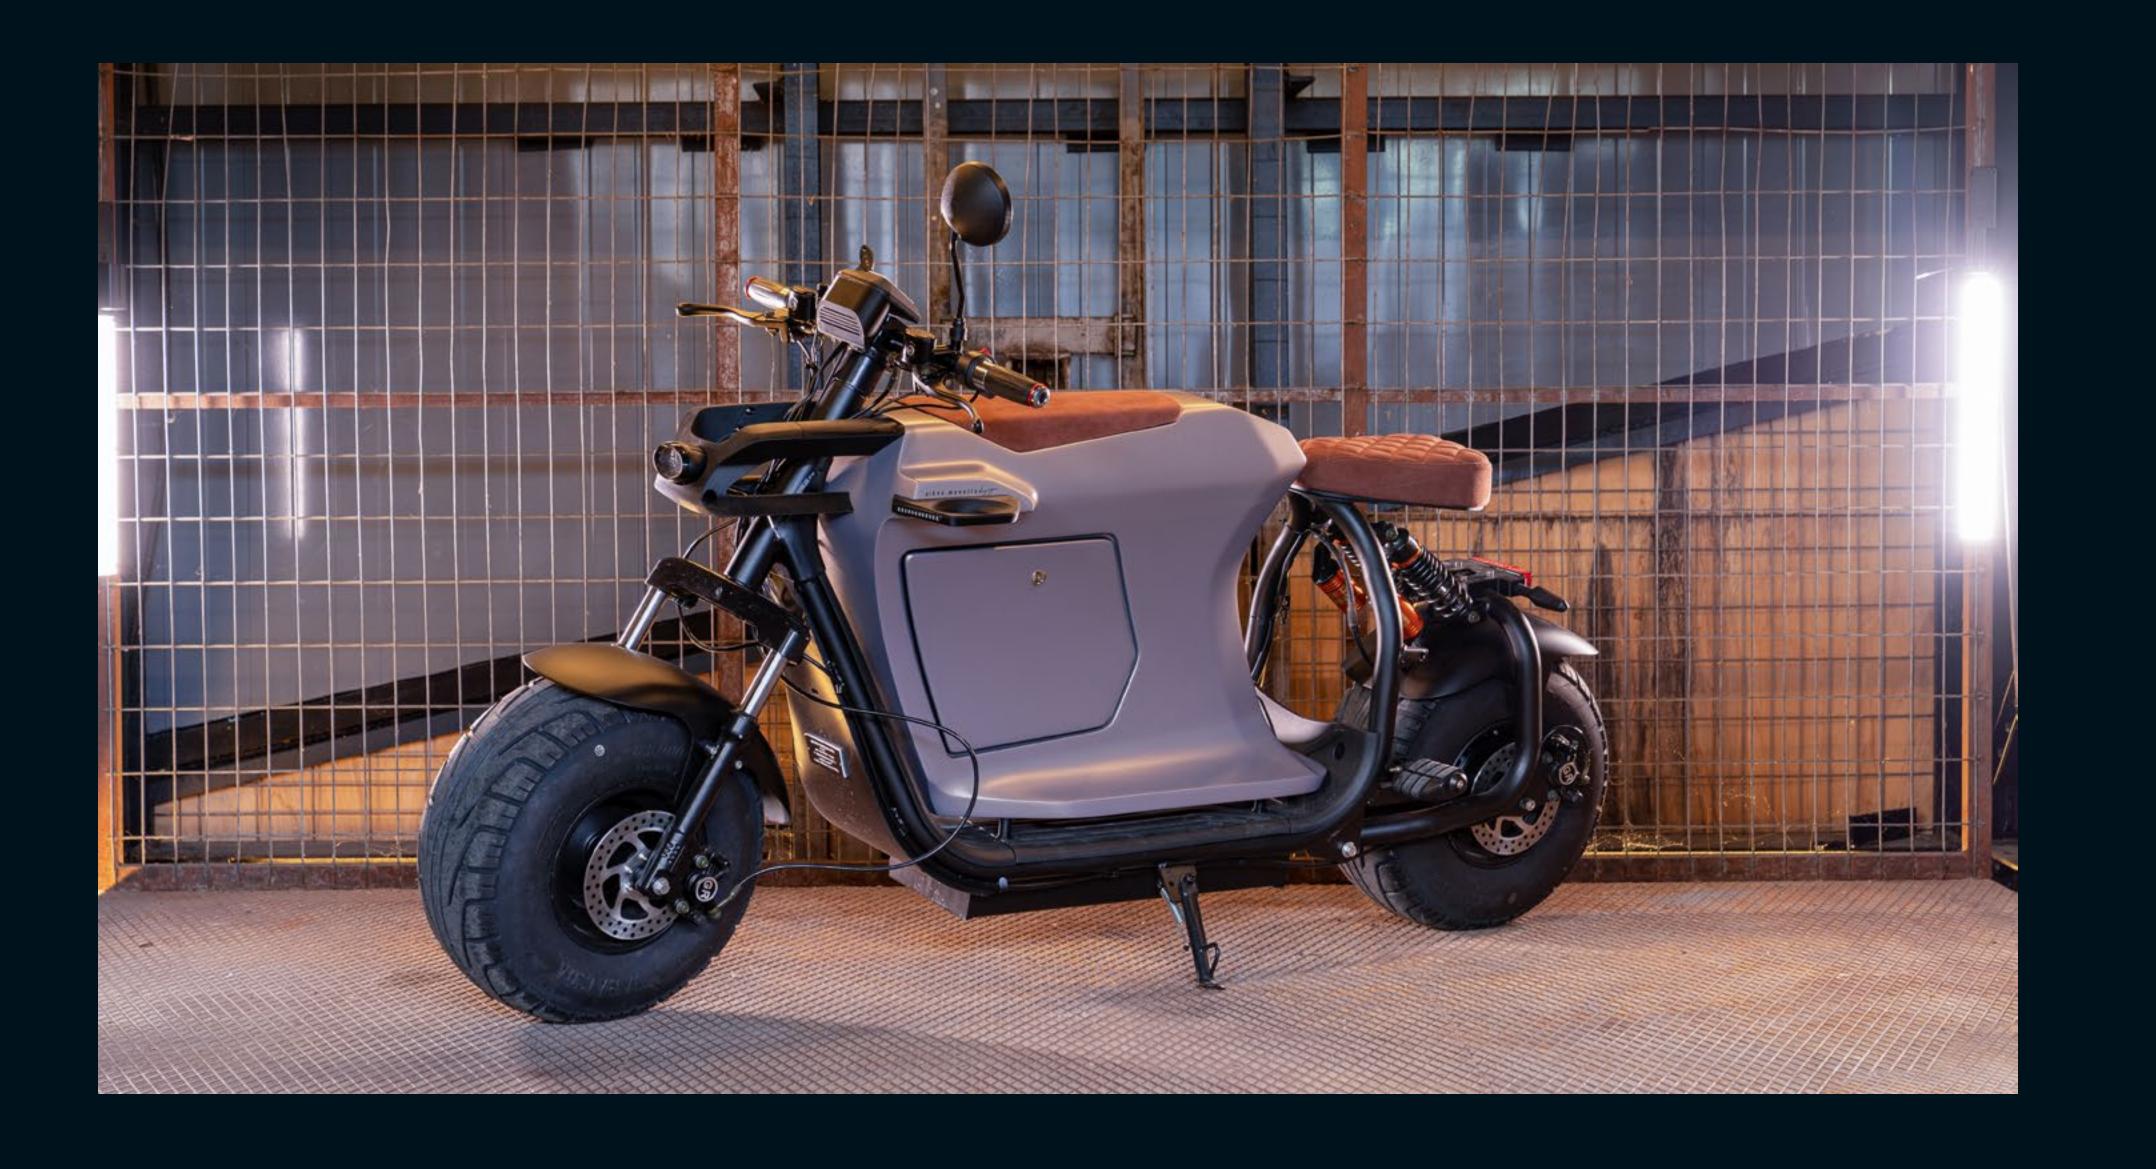

THE BASIC URBAN ELLECTRIC PROJECT IS A LIMITED PRODUCTION SCOOTER. BASED ON AN EXISTING ROLLING CHASSIS, FROM A MARKET AVAILLABLE SCOOTER, THE BASIC URBAN ELLECTRIC IS A DESIGN STUDY ON STYLE AND URBAN PRACTICALITY. FOCUSED ON LOW SPEED AND SHORT DISTANCE IN-CITY TRANSPORTATION, THE SCOOTER IS DESIGNED AS A STYLISH TOOLBOX FOR THE URBAN COMMUTER. IT FEATURES A LEAN FORWARD RIDING STANCE WHICH ADDS STYLE AND DRAMA WHILE REDUCING AIR DRAG, THUS EXTENDING RANGE.

#### DESIGN

C Turnlight Cup holders

THE SCOOTER'S DESIGN CAN BE ANALYSED IN A COMBINATION OF PARALLEL AND CONVERGING LINES. THE PARALLEL ONES EMFPHSISE THE CHASSIS' LINES AND ADD "GRAVITY" TO THE DESIGN WHILST PROVIDING SPACE FOR STORAGE. THE CONVERGING LINES ADD DRAMA BY ADDING MOTION TO THE DESIGN EVEN IN LOW OR NO SPEED. THE FOLDING SURFACES ACCENTUATE THE LINES AND CREATE AREAS OF LIGHT AND SHADOW THAT HIGHLIGHT THE DESIGN, VISUALLY REDUCE THE VOLUME OF THE SCOOTER AND PROVIDE GRIP TO THE RIDER'S KNEES.

F Rear light assembly

THE SCOOTER'S LIGHTS ARE DESIGNED AS A N EXPLODED CLUSTER THAT TAKE ON THE WHOLE FRONT OF THE VEHICLE. THIS CLUSTER FORMS A THREE DIMENTIONAL FORMATION THAT CHANGES DYNAMICALLY AS THE VEHICLE TURNS AND CREATES A CHARACTERISTIC LIGHT IDENTITY FOR THE SCOOTER.

#### STORAGE

THE SCOOTER OFFERS TWO SEPARATE STORAGE COMPARTMENTS. ONE GLOVEBOX ON TOP FOR EASY TO REACH ITEMS LIKE A PHONE, KEYS OR... GLOVES, AND A LOWER, LOCKING COMPARTMENT, ACCESSIBLE FROM BOTH SIDES THAT FEATURES FULLY REMOVABLE HATCHES.

#### CUP HOLDERS

THE 3DPRINTED "WINGLETS" THAT HOUSE THE LED TURN LIGHTS ARE DESIGNED TO ALSO WORK AS CUP HOLDERS. THIS ENABLES YOU TO GRAB (2) MORNING COFFEE(S) ON THE WAY TO WORK OR WHEN YOU RIDE TO THAT SPECIAL PLACE TO ENJOY THE SUNSET.