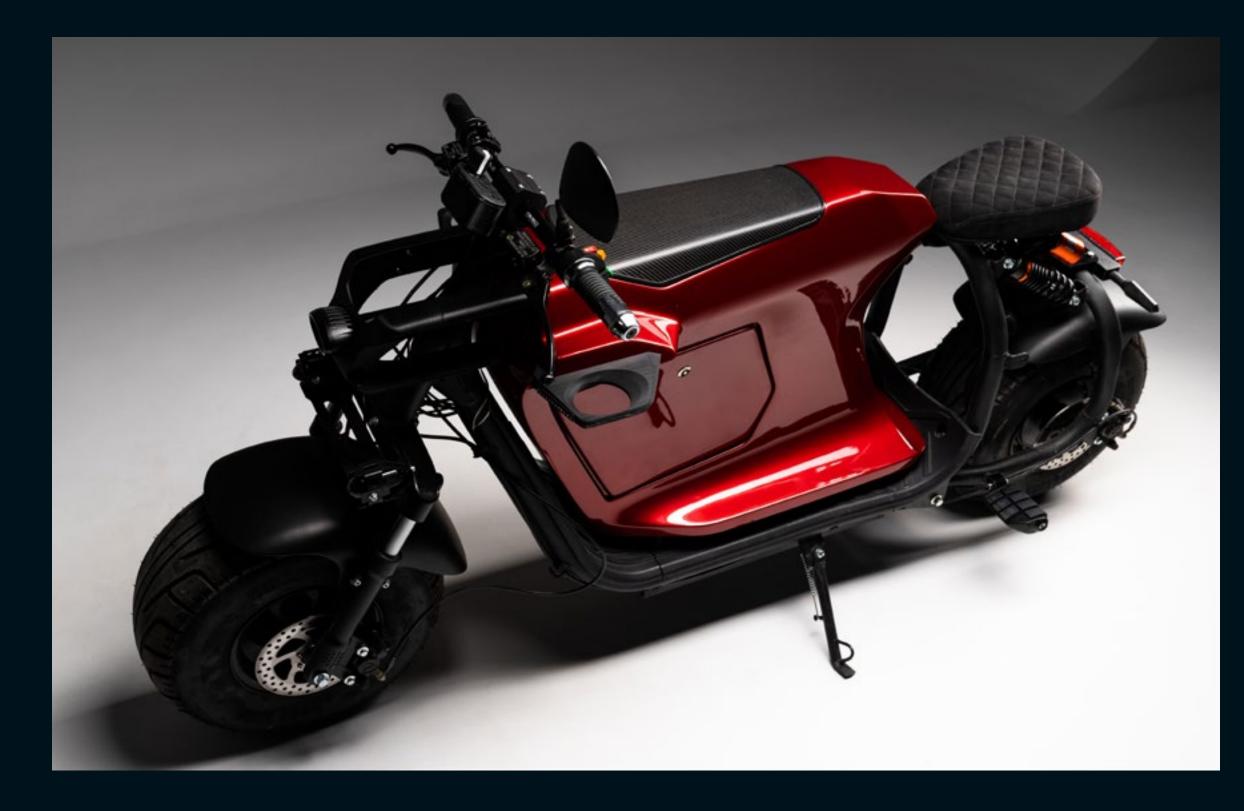

HE SCOOTER AND PROVIDE GRIP TO THE RIDER'S KNEES.

F Rear light assembly







THE SCOOTER'S LIGHTS ARE DESIGNED AS A N EXPLODED CLUSTER THAT TAKE ON THE WHOLE FRONT OF THE VEHICLE. THIS CLUSTER FORMS A THREE DIMENTIONAL FORMATION THAT CHANGES DYNAMICALLY AS THE VEHICLE TURNS AND CREATES A CHARACTERISTIC LIGHT IDENTITY FOR THE SCOOTER.

II II II O S . III A II A II S Legign

### MANUFACTURING



STRIPPING THE DONOR SCOOTER



ELECTRICAL WORK



CNC PLUGS AND MOULDS



FULL CARBON FIBER BODY



LASER CUT PARTS AND REINFORCEMENTS



3DPRINT END USE PARTS



COLOR AND TRIM



FINAL ASSEMBLY















#### BODY COLOR OPTIONS GLOSSY PALETTE



**Racing Green** 





















**Pink Champagne** 



**Colden Cab** 



# TRIM COLOR OPTIONS ALCANTARA PALETTE































































### COLOR EXAMPLES









### COLOR EXAMPLES

























#### STORAGE

THE SCOOTER OFFERS TWO SEPARATE STORAGE COMPARTMENTS. ONE GLOVEBOX ON TOP FOR EASY TO REACH ITEMS LIKE A PHONE, KEYS OR... GLOVES, AND A LOWER, LOCKING COMPARTMENT, ACCESSIBLE FROM BOTH SIDES THAT FEATURES FULLY REMOVABLE HATCHES.



#### CUP HOLDERS

THE 3DPRINTED "WINGLETS" THAT HOUSE THE LED TURN LIGHTS ARE DESIGNED TO ALSO WORK AS CUP HOLDERS. THIS ENABLES YOU TO GRAB (2) MORNING COFFEE(S) ON THE WAY TO WORK OR WHEN YOU RIDE TO THAT SPECIAL PLACE TO ENJOY THE SUNSET.









#### VISIBLE CARBON FIBER GLOVEBOX CAP

AS STANDARD, THE SCOOTER COMES WITH A GLOVEBOX WRAPED IN ALCANTARA MATCHING ITS SEAT. SOME CONFIGURATIONS, THOUGH, CAN GAIN FROM A VISIBLE CF TRIM. IN TH