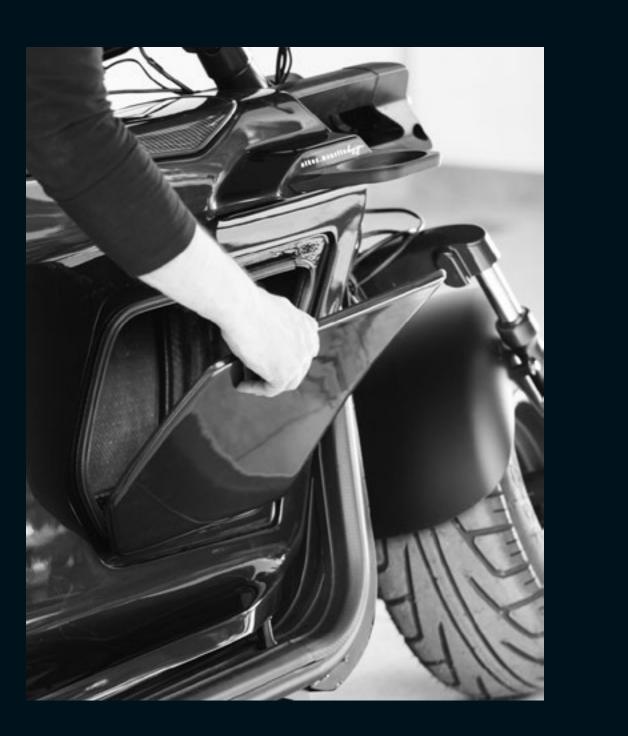

#### STORAGE

THE SCOOTER OFFERS TWO SEPARATE STORAGE COMPARTMENTS. ONE GLOVEBOX ON TOP FOR EASY TO REACH ITEMS LIKE A PHONE, KEYS OR... GLOVES, AND A LOWER, LOCKING COMPARTMENT, ACCESSIBLE FROM BOTH SIDES THAT FEATURES FULLY REMOVABLE HATCHES.