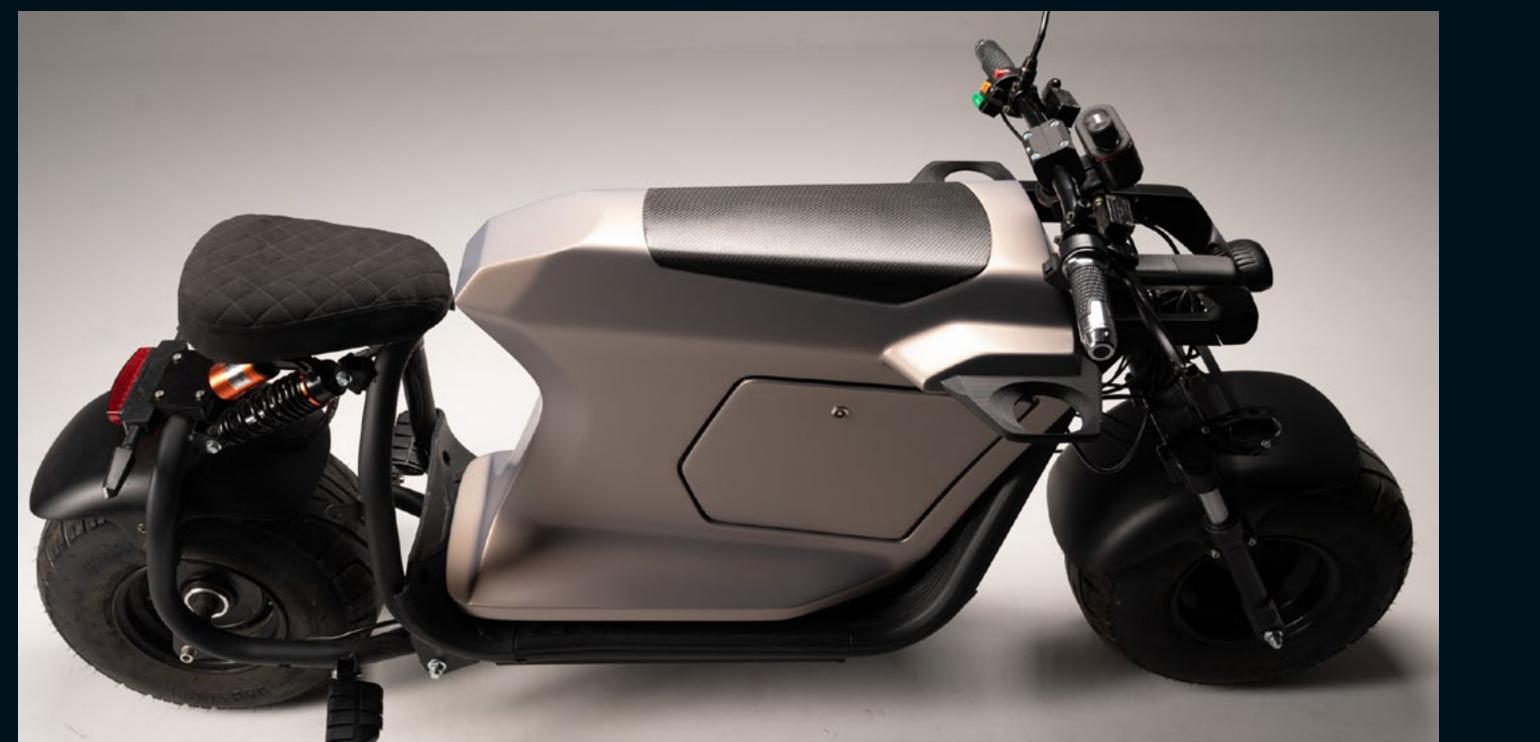

GRIP TO THE RIDER'S KNEES.

F Rear light assembly







THE SCOOTER'S LIGHTS ARE DESIGNED AS A N EXPLODED CLUSTER THAT TAKE ON THE WHOLE FRONT OF THE VEHICLE. THIS CLUSTER FORMS A THREE DIMENTIONAL FORMATION THAT CHANGES DYNAMICALLY AS THE VEHICLE TURNS AND CREATES A CHARACTERISTIC LIGHT IDENTITY FOR THE SCOOTER.

II II II O S . III A II A II S Legign

### MANUFACTURING



STRIPPING THE DONOR SCOOTER



ELECTRICAL WORK



CNC PLUGS AND MOULDS



FULL CARBON FIBER BODY



LASER CUT PARTS AND REINFORCEMENTS



3DPRINT END USE PARTS



COLOR AND TRIM



FINAL ASSEMBLY















#### BODY COLOR OPTIONS GLOSSY PALETTE



**Racing Green** 





















**Pink Champagne** 



**Colden Cab** 



# TRIM COLOR OPTIONS ALCANTARA PALETTE































































### COLOR EXAMPLES









### COLOR EXAMPLES

























#### STORAGE

THE SCOOTER OFFERS TWO SEPARATE STORAGE COMPARTMENTS. ONE GLOVEBOX ON TOP FOR EASY TO REACH ITEMS LIKE A PHONE, KEYS OR... GLOVES, AND A LOWER, LOCKING COMPARTMENT, ACCESSIBLE FROM BOTH SIDES THAT FEATURES FULLY REMOVABLE HATCHES.



#### CUP HOLDERS

THE 3DPRINTED "WINGLETS" THAT HOUSE THE LED TURN LIGHTS ARE DESIGNED TO ALSO WORK AS CUP HOLDERS. THIS ENABLES YOU TO GRAB (2) MORNING COFFEE(S) ON THE WAY TO WORK OR WHEN YOU RIDE TO THAT SPECIAL PLACE TO ENJOY THE SUNSET.









#### VISIBLE CARBON FIBER GLOVEBOX CAP

AS STANDARD, THE SCOOTER COMES WITH A GLOVEBOX WRAPED IN ALCANTARA MATCHING ITS SEAT. SOME CONFIGURATIONS, THOUGH, CAN GAIN FROM A VISIBLE CF TRIM. IN THAT CASE, THERE IS OPTI