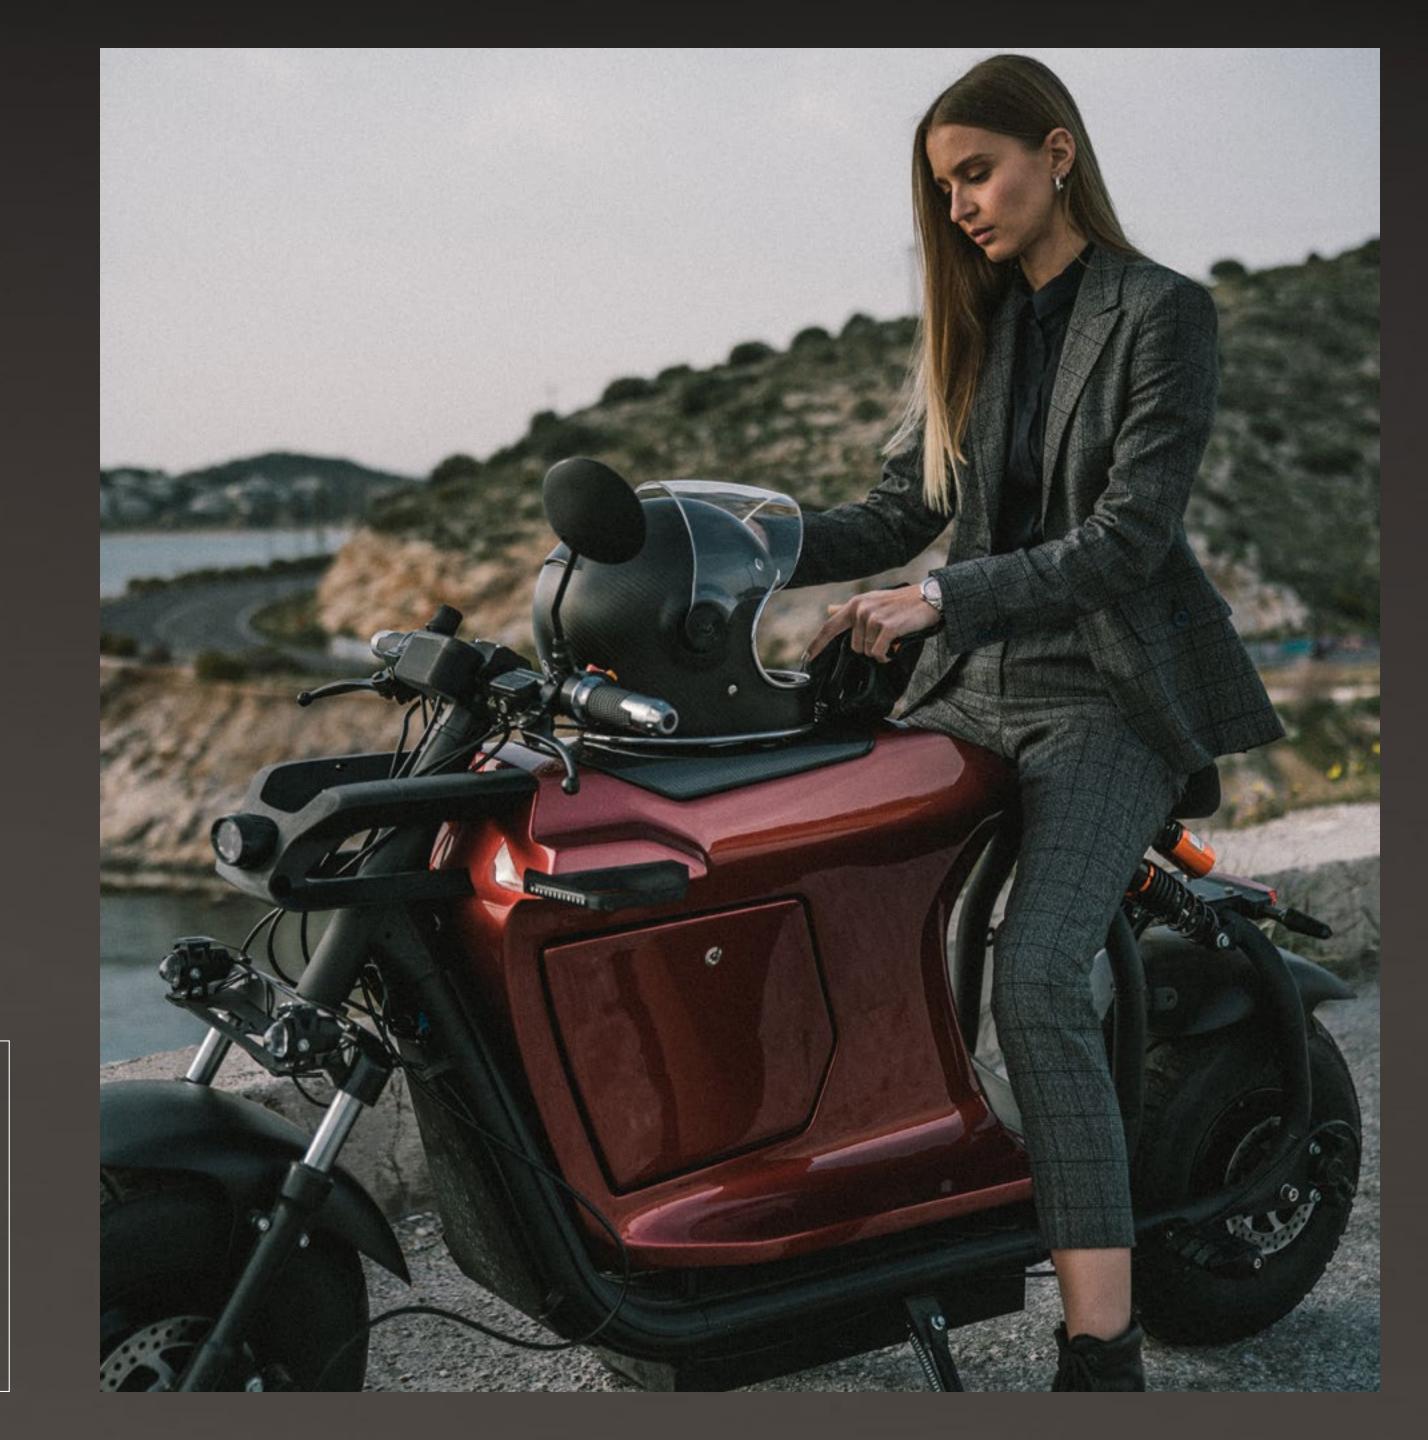

LES

























#### STORAGE

THE SCOOTER OFFERS TWO SEPARATE STORAGE COMPARTMENTS. ONE GLOVEBOX ON TOP FOR EASY TO REACH ITEMS LIKE A PHONE, KEYS OR... GLOVES, AND A LOWER, LOCKING COMPARTMENT, ACCESSIBLE FROM BOTH SIDES THAT FEATURES FULLY REMOVABLE HATCHES.



#### CUP HOLDERS

THE 3DPRINTED "WINGLETS" THAT HOUSE THE LED TURN LIGHTS ARE DESIGNED TO ALSO WORK AS CUP HOLDERS. THIS ENABLES YOU TO GRAB (2) MORNING COFFEE(S) ON THE WAY TO WORK OR WHEN YOU RIDE TO THAT SPECIAL PLACE TO ENJOY THE SUNSET.









#### VISIBLE CARBON FIBER GLOVEBOX CAP

AS STANDARD, THE SCOOTER COMES WITH A GLOVEBOX WRAPED IN ALCANTARA MATCHING ITS SEAT. SOME CONFIGURATIONS, THOUGH, CAN GAIN FROM A VISIBLE CF TRIM. IN THAT CASE, THERE IS OPTION FOR A GLOSS OR MATTE FINISH TO MATCH THE BODY PAINT.





## LIFESTYLE