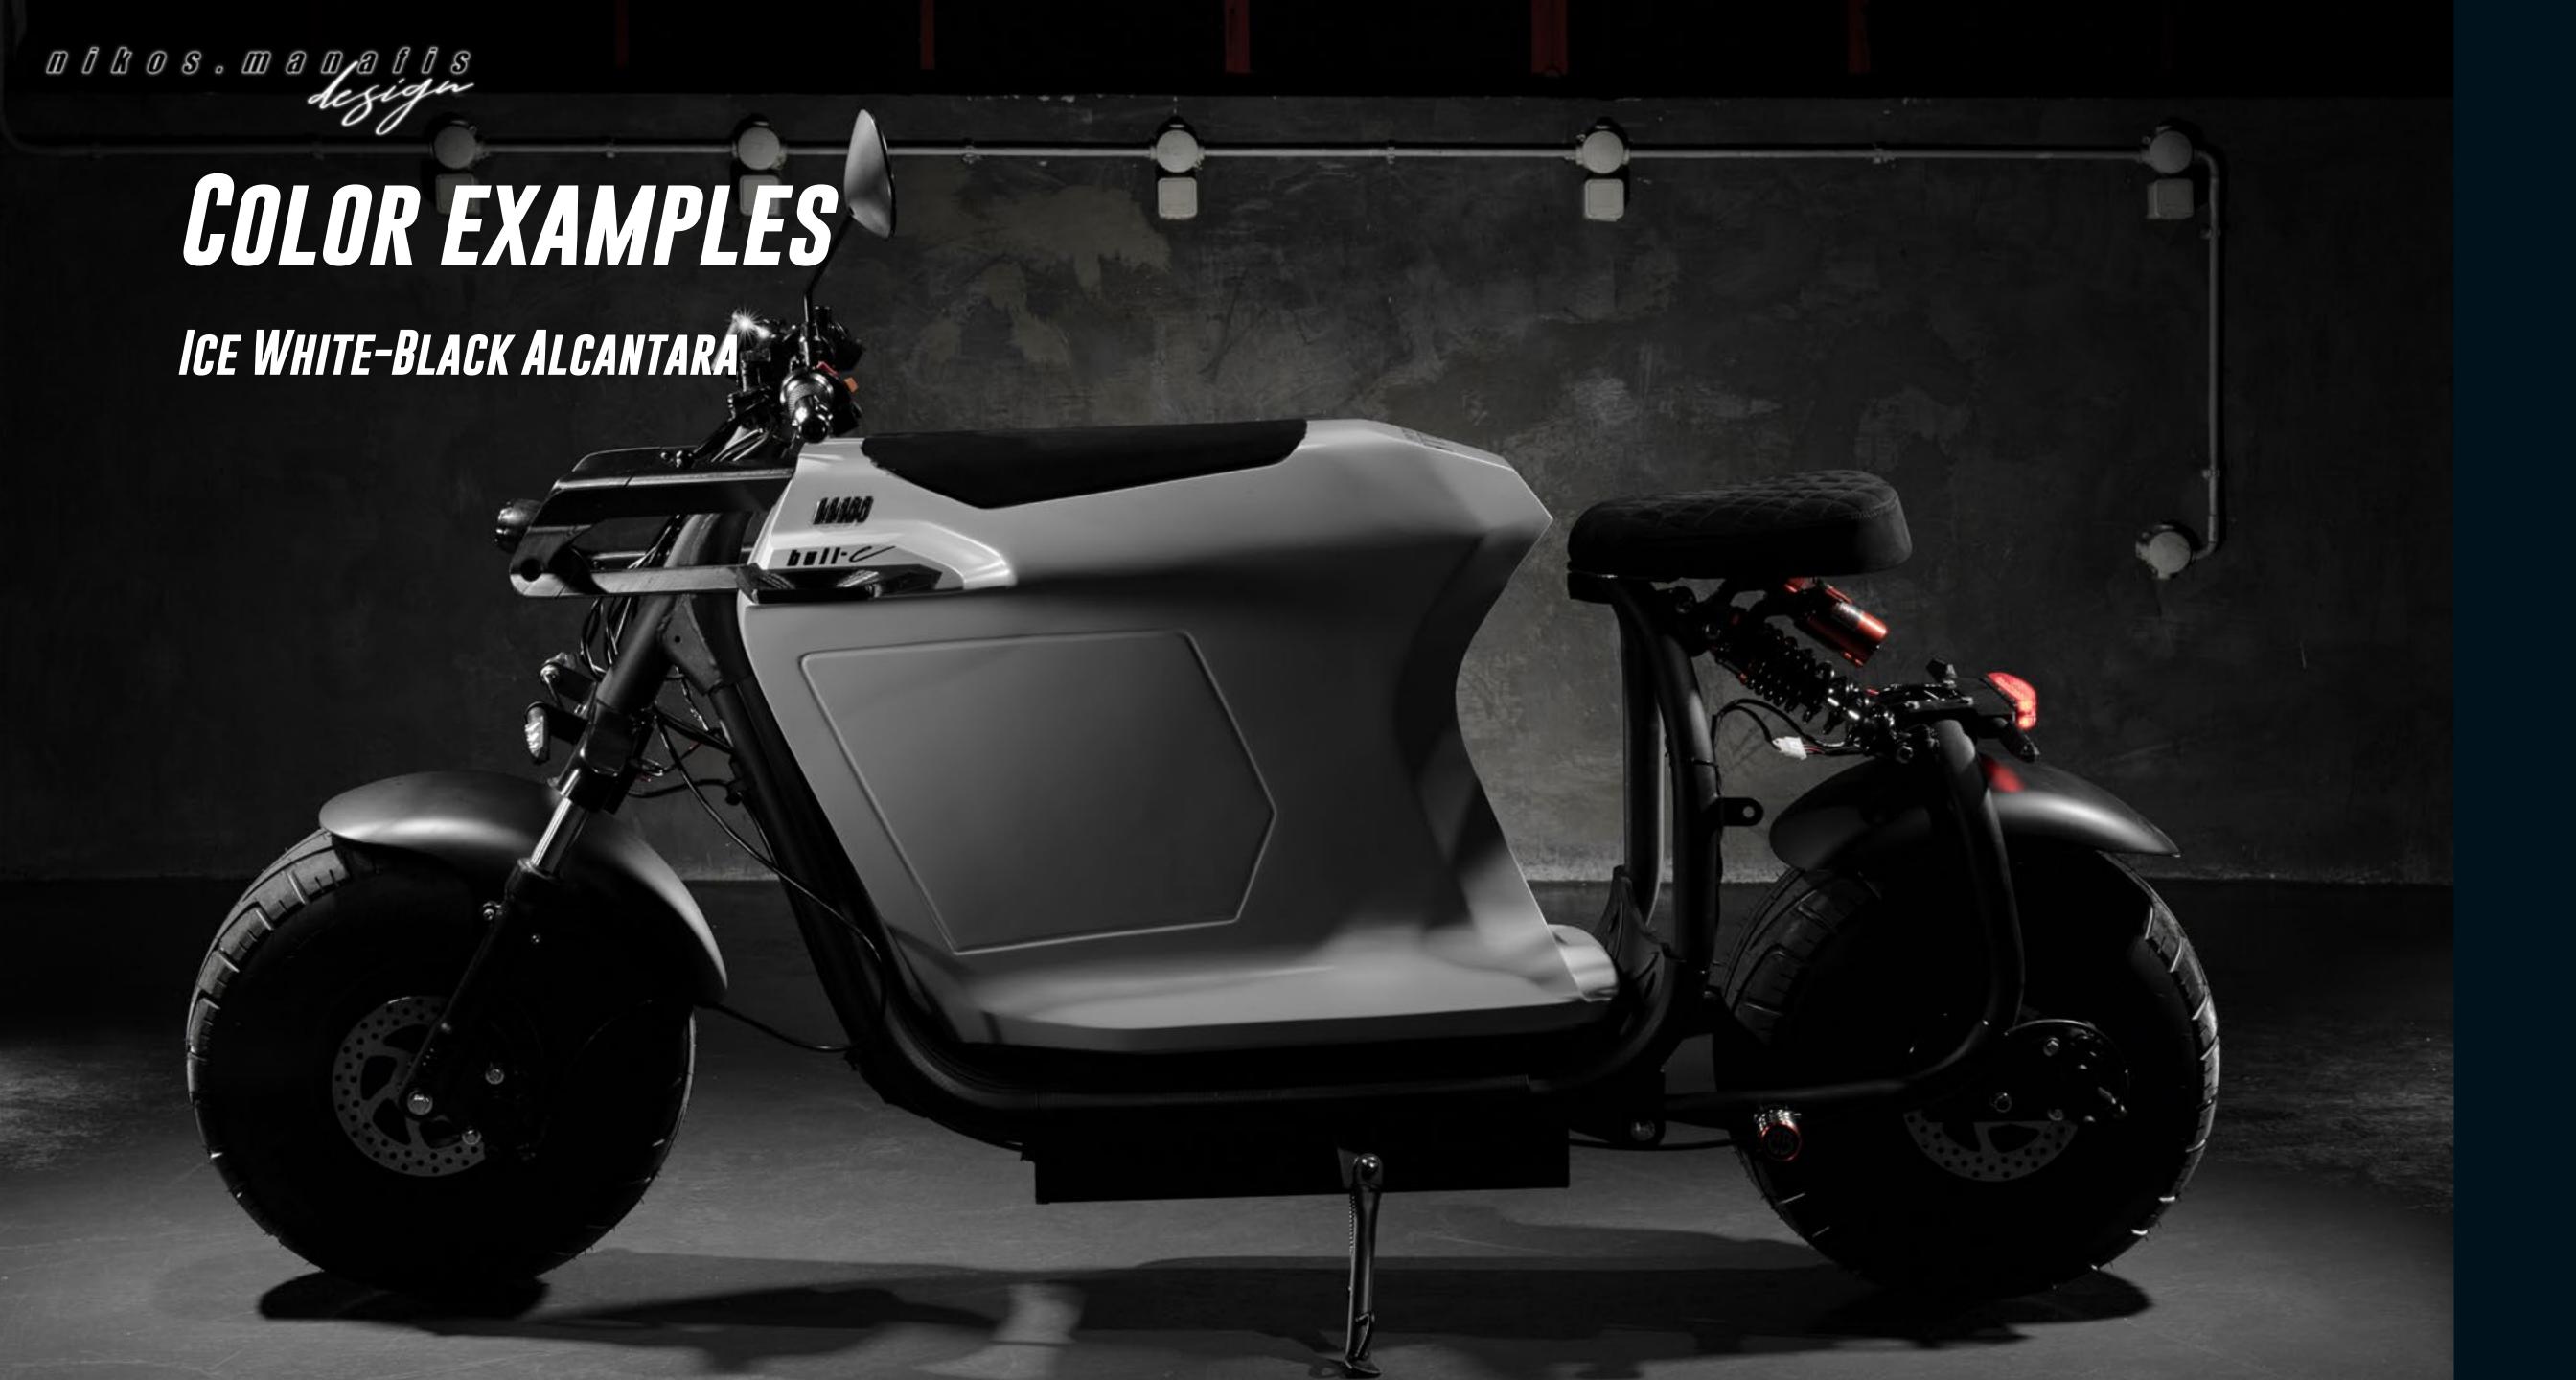

CE THE VOLUME OF THE SCOOTER AND PROVIDE GRIP TO THE RIDER'S KNEES.

F Rear light assembly







THE SCOOTER'S LIGHTS ARE DESIGNED AS A N EXPLODED CLUSTER THAT TAKE ON THE WHOLE FRONT OF THE VEHICLE. THIS CLUSTER FORMS A THREE DIMENTIONAL FORMATION THAT CHANGES DYNAMICALLY AS THE VEHICLE TURNS AND CREATES A CHARACTERISTIC LIGHT IDENTITY FOR THE SCOOTER.

II II II O S . III A II A II S Legign

### MANUFACTURING



STRIPPING THE DONOR SCOOTER



ELECTRICAL WORK



CNC PLUGS AND MOULDS



FULL CARBON FIBER BODY



LASER CUT PARTS AND REINFORCEMENTS



3DPRINT END USE PARTS



COLOR AND TRIM



FINAL ASSEMBLY















#### BODY COLOR OPTIONS GLOSSY PALETTE



**Racing Green** 





















**Pink Champagne** 



**Colden Cab** 



# TRIM COLOR OPTIONS ALCANTARA PALETTE































































### COLOR EXAMPLES









### COLOR EXAMPLES

























#### STORAGE

THE SCOOTER OFFERS TWO SEPARATE STORAGE COMPARTMENTS. ONE GLOVEBOX ON TOP FOR EASY TO REACH ITEMS LIKE A PHONE, KEYS OR... GLOVES, AND A LOWER, LOCKING COMPARTMENT, ACCESSIBLE FROM BOTH SIDES THAT FEATURES FULLY REMOVABLE HATCHES.



#### CUP HOLDERS

THE 3DPRINTED "WINGLETS" THAT HOUSE THE LED TURN LIGHTS ARE DESIGNED TO ALSO WORK AS CUP HOLDERS. THIS ENABLES YOU TO GRAB (2) MORNING COFFEE(S) ON THE WAY TO WORK OR WHEN YOU RIDE TO THAT SPECIAL PLACE TO ENJOY THE SUNSET.









#### VISIBLE CARBON FIBER GLOVEBOX CAP

AS STANDARD, THE SCOOTER COMES WITH A GLOVEBOX WRAPED IN ALCANTARA MATCHING ITS SEAT. SOME CONFIGURATIONS, THOUGH, CAN GAIN FROM A VISI