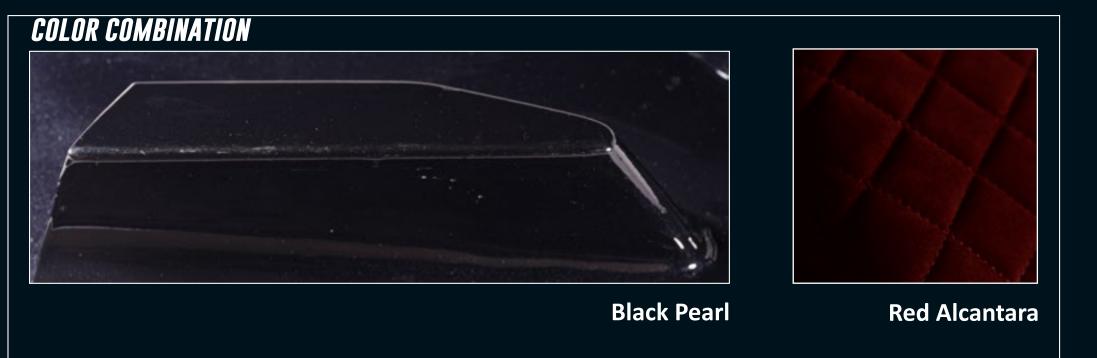

OOTER'S LIGHTS ARE DESIGNED AS A N EXPLODED CLUSTER THAT TAKE ON THE WHOLE FRONT OF THE VEHICLE. THIS CLUSTER FORMS A THREE DIMENTIONAL FORMATION THAT CHANGES DYNAMICALLY AS THE VEHICLE TURNS AND CREATES A CHARACTERISTIC LIGHT IDENTITY FOR THE SCOOTER.

II II II O S . III A II A II S Legign

### MANUFACTURING



STRIPPING THE DONOR SCOOTER



ELECTRICAL WORK



CNC PLUGS AND MOULDS



FULL CARBON FIBER BODY



LASER CUT PARTS AND REINFORCEMENTS



3DPRINT END USE PARTS



COLOR AND TRIM



FINAL ASSEMBLY















#### BODY COLOR OPTIONS GLOSSY PALETTE



**Racing Green** 





















**Pink Champagne** 



**Colden Cab** 



# TRIM COLOR OPTIONS ALCANTARA PALETTE































































### COLOR EXAMPLES









### COLOR EXAMPLES

























#### STORAGE

THE SCOOTER OFFERS TWO SEPARATE STORAGE COMPARTMENTS. ONE GLOVEBOX ON TOP FOR EASY TO REACH ITEMS LIKE A PHONE, KEYS OR... GLOVES, AND A LOWER, LOCKING COMPARTMENT, ACCESSIBLE FROM BOTH SIDES THAT FEATURES FULLY REMOVABLE HATCHES.



#### CUP HOLDERS

THE 3DPRINTED "WINGLETS" THAT HOUSE THE LED TURN LIGHTS ARE DESIGNED TO ALSO WORK AS CUP HOLDERS. THIS ENABLES YOU TO GRAB (2) MORNING COFFEE(S) ON THE WAY TO WORK OR WHEN YOU RIDE TO THAT SPECIAL PLACE TO ENJOY THE SUNSET.









#### VISIBLE CARBON FIBER GLOVEBOX CAP

AS STANDARD, THE SCOOTER COMES WITH A GLOVEBOX WRAPED IN ALCANTARA MATCHING ITS SEAT. SOME CONFIGURATIONS, THOUGH, CAN GAIN FROM A VISIBLE CF TRIM. IN THAT CASE, THERE IS OPTION FOR A GLOSS OR MATTE FINISH TO MATCH THE BODY PAINT.





##