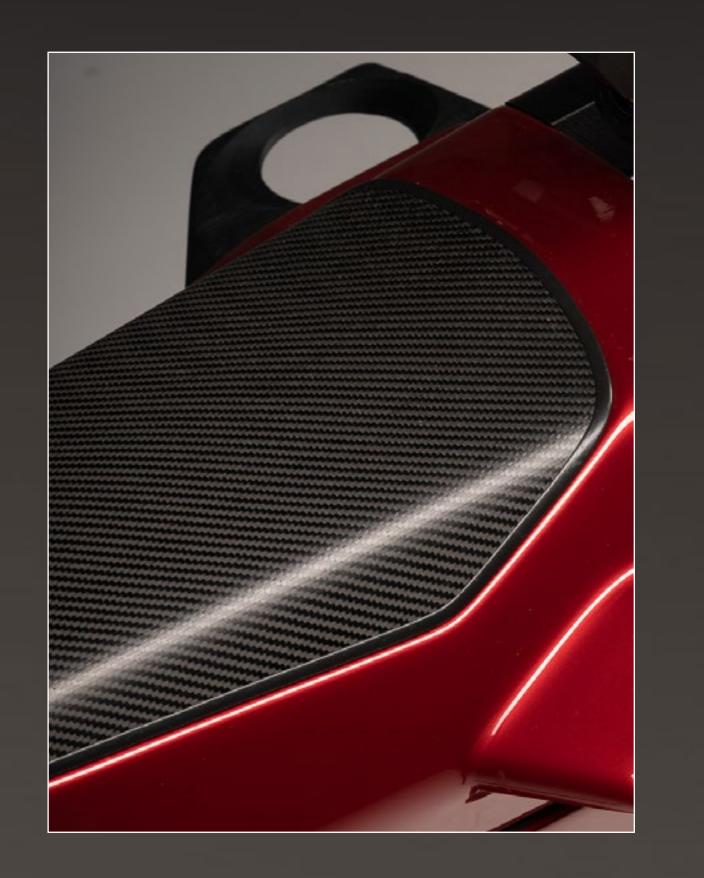

#### DESIGN

C Turnlight Cup holders

THE SCOOTER'S DESIGN CAN BE ANALYSED IN A COMBINATION OF PARALLEL AND CONVERGING LINES. THE PARALLEL ONES EMFPHSISE THE CHASSIS' LINES AND ADD "GRAVITY" TO THE DESIGN WHILST PROVIDING SPACE FOR STORAGE. THE CONVERGING LINES ADD DRAMA BY ADDING MOTION TO THE DESIGN EVEN IN LOW OR NO SPEED. THE FOLDING SURFACES ACCENTUATE THE LINES AND CREATE AREAS OF LIGHT AND SHADOW THAT HIGHLIGHT THE DESIGN, VISUALLY REDUCE THE VOLUME OF THE SCOOTER AND PROVIDE GRIP TO THE RIDER'S KNEES.

#### VISIBLE CARBON FIBER GLOVEBOX CAP

AS STANDARD, THE SCOOTER COMES WITH A GLOVEBOX WRAPED IN ALCANTARA MATCHING ITS SEAT. SOME CONFIGURATIONS, THOUGH, CAN GAIN FROM A VISIBLE CF TRIM. IN THAT CASE, THERE IS OPTION FOR A GLOSS OR MATTE FINISH TO MATCH THE BODY PAINT.