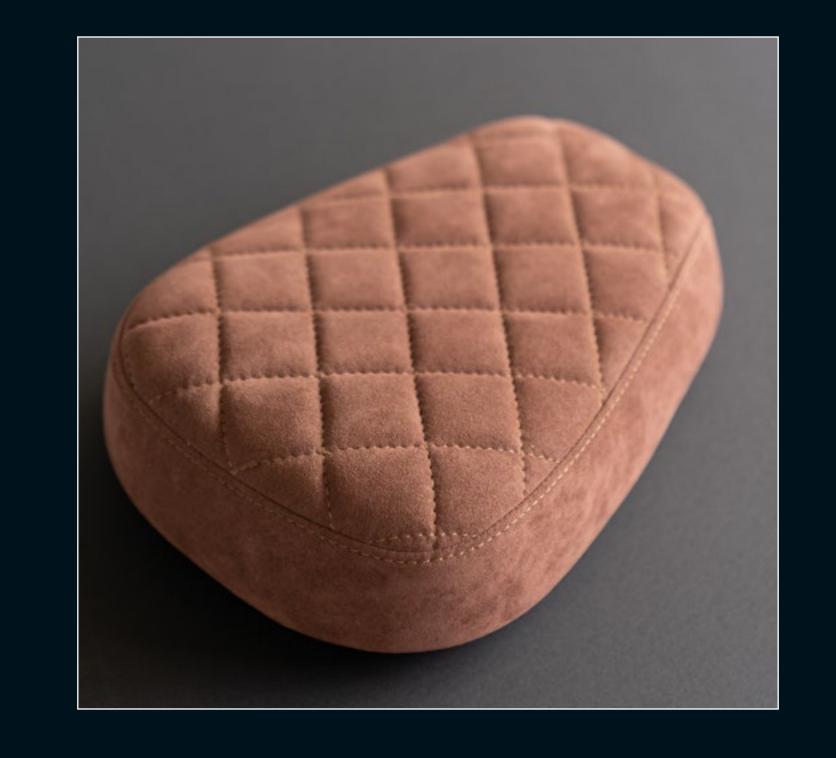

Y REDUCE THE VOLUME OF THE SCOOTER AND PROVIDE GRIP TO THE RIDER'S KNEES.

F Rear light assembly







THE SCOOTER'S LIGHTS ARE DESIGNED AS A N EXPLODED CLUSTER THAT TAKE ON THE WHOLE FRONT OF THE VEHICLE. THIS CLUSTER FORMS A THREE DIMENTIONAL FORMATION THAT CHANGES DYNAMICALLY AS THE VEHICLE TURNS AND CREATES A CHARACTERISTIC LIGHT IDENTITY FOR THE SCOOTER.

II II II O S . III A II A II S Legign

### MANUFACTURING



STRIPPING THE DONOR SCOOTER



ELECTRICAL WORK



CNC PLUGS AND MOULDS



FULL CARBON FIBER BODY



LASER CUT PARTS AND REINFORCEMENTS



3DPRINT END USE PARTS



COLOR AND TRIM



FINAL ASSEMBLY















#### BODY COLOR OPTIONS GLOSSY PALETTE



**Racing Green** 





















**Pink Champagne** 



**Colden Cab** 



# TRIM COLOR OPTIONS ALCANTARA PALETTE































































### COLOR EXAMPLES









### COLOR EXAMPLES

























#### STORAGE

THE SCOOTER OFFERS TWO SEPARATE STORAGE COMPARTMENTS. ONE GLOVEBOX ON TOP FOR EASY TO REACH ITEMS LIKE A PHONE, KEYS OR... GLOVES, AND A LOWER, LOCKING COMPARTMENT, ACCESSIBLE FROM BOTH SIDES THAT FEATURES FULLY REMOVABLE HATCHES.



#### CUP HOLDERS

THE 3DPRINTED "WINGLETS" THAT HOUSE THE LED TURN LIGHTS ARE DESIGNED TO ALSO WORK AS CUP HOLDERS. THIS ENABLES YOU TO GRAB (2) MORNING COFFEE(S) ON THE WAY TO WORK OR WHEN YOU RIDE TO THAT SPECIAL PLACE TO ENJOY THE SUNSET.









#### VISIBLE CARBON FIBER GLOVEBOX CAP

AS STANDARD, THE SCOOTER COMES WITH A GLOVEBOX WRAPED IN ALCANTARA MATCHING ITS SEAT. SOME CONFIGURATIONS, THOUGH, CAN GAIN FROM