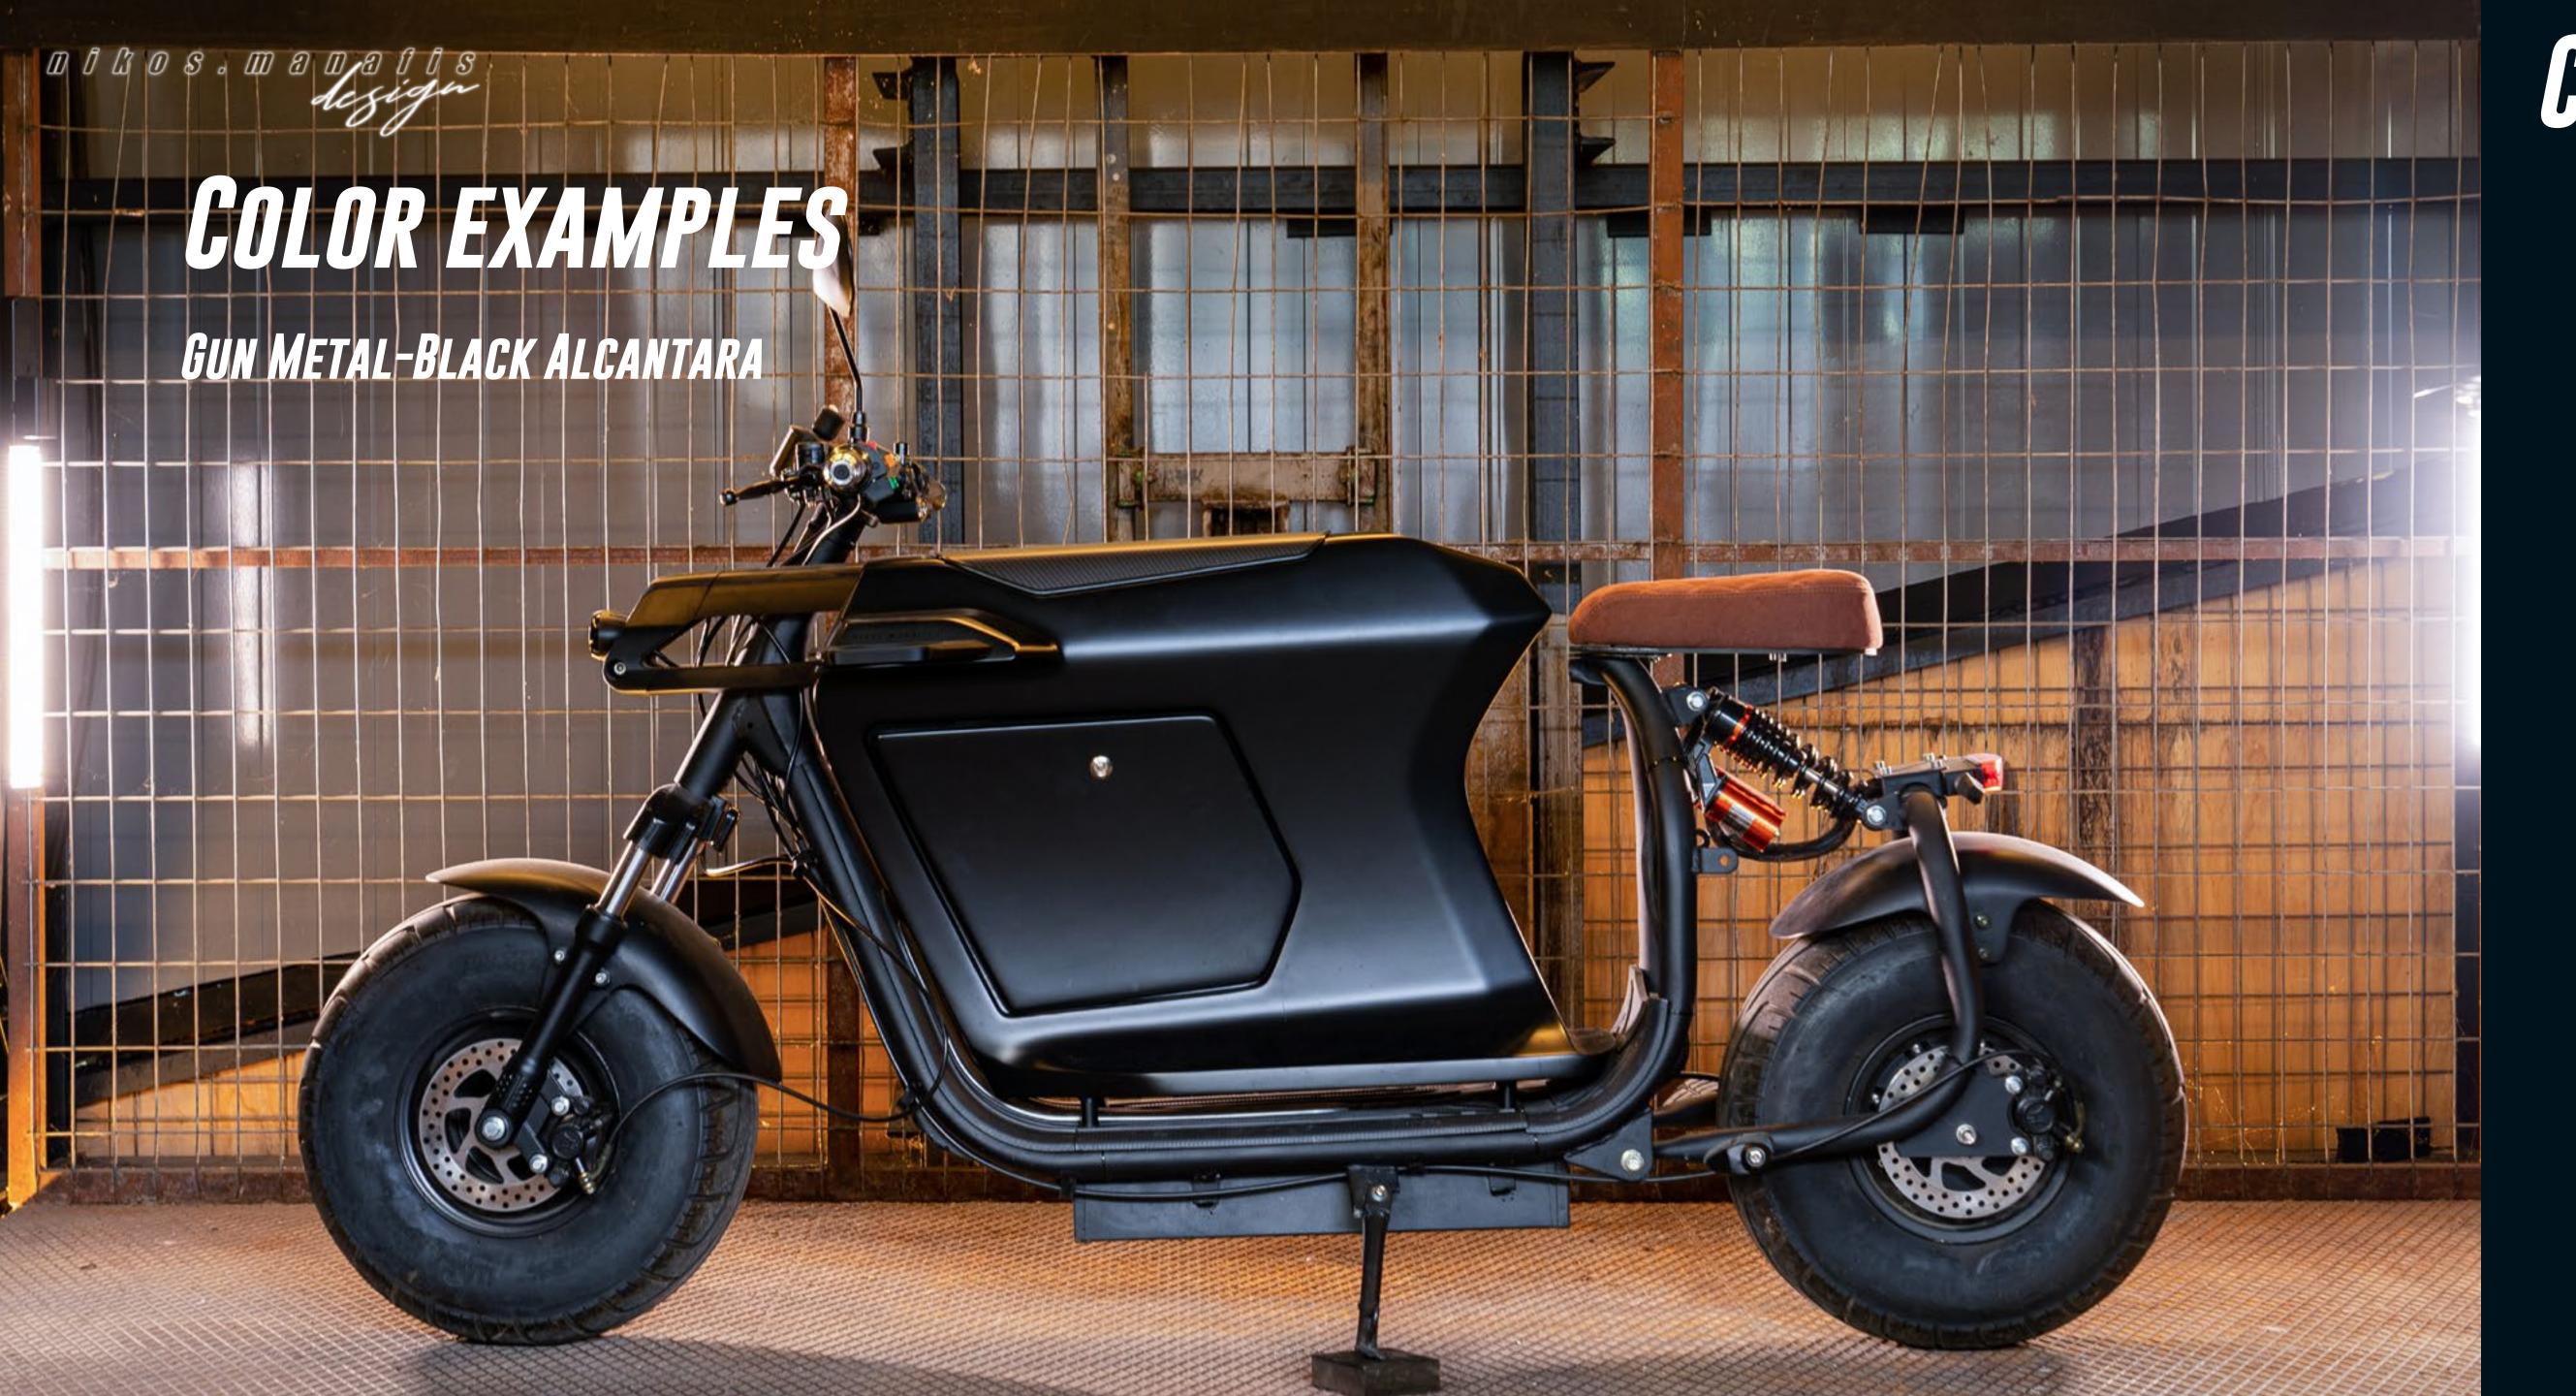

RIDER'S KNEES.

F Rear light assembly







THE SCOOTER'S LIGHTS ARE DESIGNED AS A N EXPLODED CLUSTER THAT TAKE ON THE WHOLE FRONT OF THE VEHICLE. THIS CLUSTER FORMS A THREE DIMENTIONAL FORMATION THAT CHANGES DYNAMICALLY AS THE VEHICLE TURNS AND CREATES A CHARACTERISTIC LIGHT IDENTITY FOR THE SCOOTER.

II II II O S . III A II A II S Legign

### MANUFACTURING



STRIPPING THE DONOR SCOOTER



ELECTRICAL WORK



CNC PLUGS AND MOULDS



FULL CARBON FIBER BODY



LASER CUT PARTS AND REINFORCEMENTS



3DPRINT END USE PARTS



COLOR AND TRIM



FINAL ASSEMBLY















#### BODY COLOR OPTIONS GLOSSY PALETTE



**Racing Green** 





















**Pink Champagne** 



**Colden Cab** 



# TRIM COLOR OPTIONS ALCANTARA PALETTE































































### COLOR EXAMPLES









### COLOR EXAMPLES

























#### STORAGE

THE SCOOTER OFFERS TWO SEPARATE STORAGE COMPARTMENTS. ONE GLOVEBOX ON TOP FOR EASY TO REACH ITEMS LIKE A PHONE, KEYS OR... GLOVES, AND A LOWER, LOCKING COMPARTMENT, ACCESSIBLE FROM BOTH SIDES THAT FEATURES FULLY REMOVABLE HATCHES.



#### CUP HOLDERS

THE 3DPRINTED "WINGLETS" THAT HOUSE THE LED TURN LIGHTS ARE DESIGNED TO ALSO WORK AS CUP HOLDERS. THIS ENABLES YOU TO GRAB (2) MORNING COFFEE(S) ON THE WAY TO WORK OR WHEN YOU RIDE TO THAT SPECIAL PLACE TO ENJOY THE SUNSET.









#### VISIBLE CARBON FIBER GLOVEBOX CAP

AS STANDARD, THE SCOOTER COMES WITH A GLOVEBOX WRAPED IN ALCANTARA MATCHING ITS SEAT. SOME CONFIGURATIONS, THOUGH, CAN GAIN FROM A VISIBLE CF TRIM. IN THAT CASE, THERE IS OPTION FOR A GLO