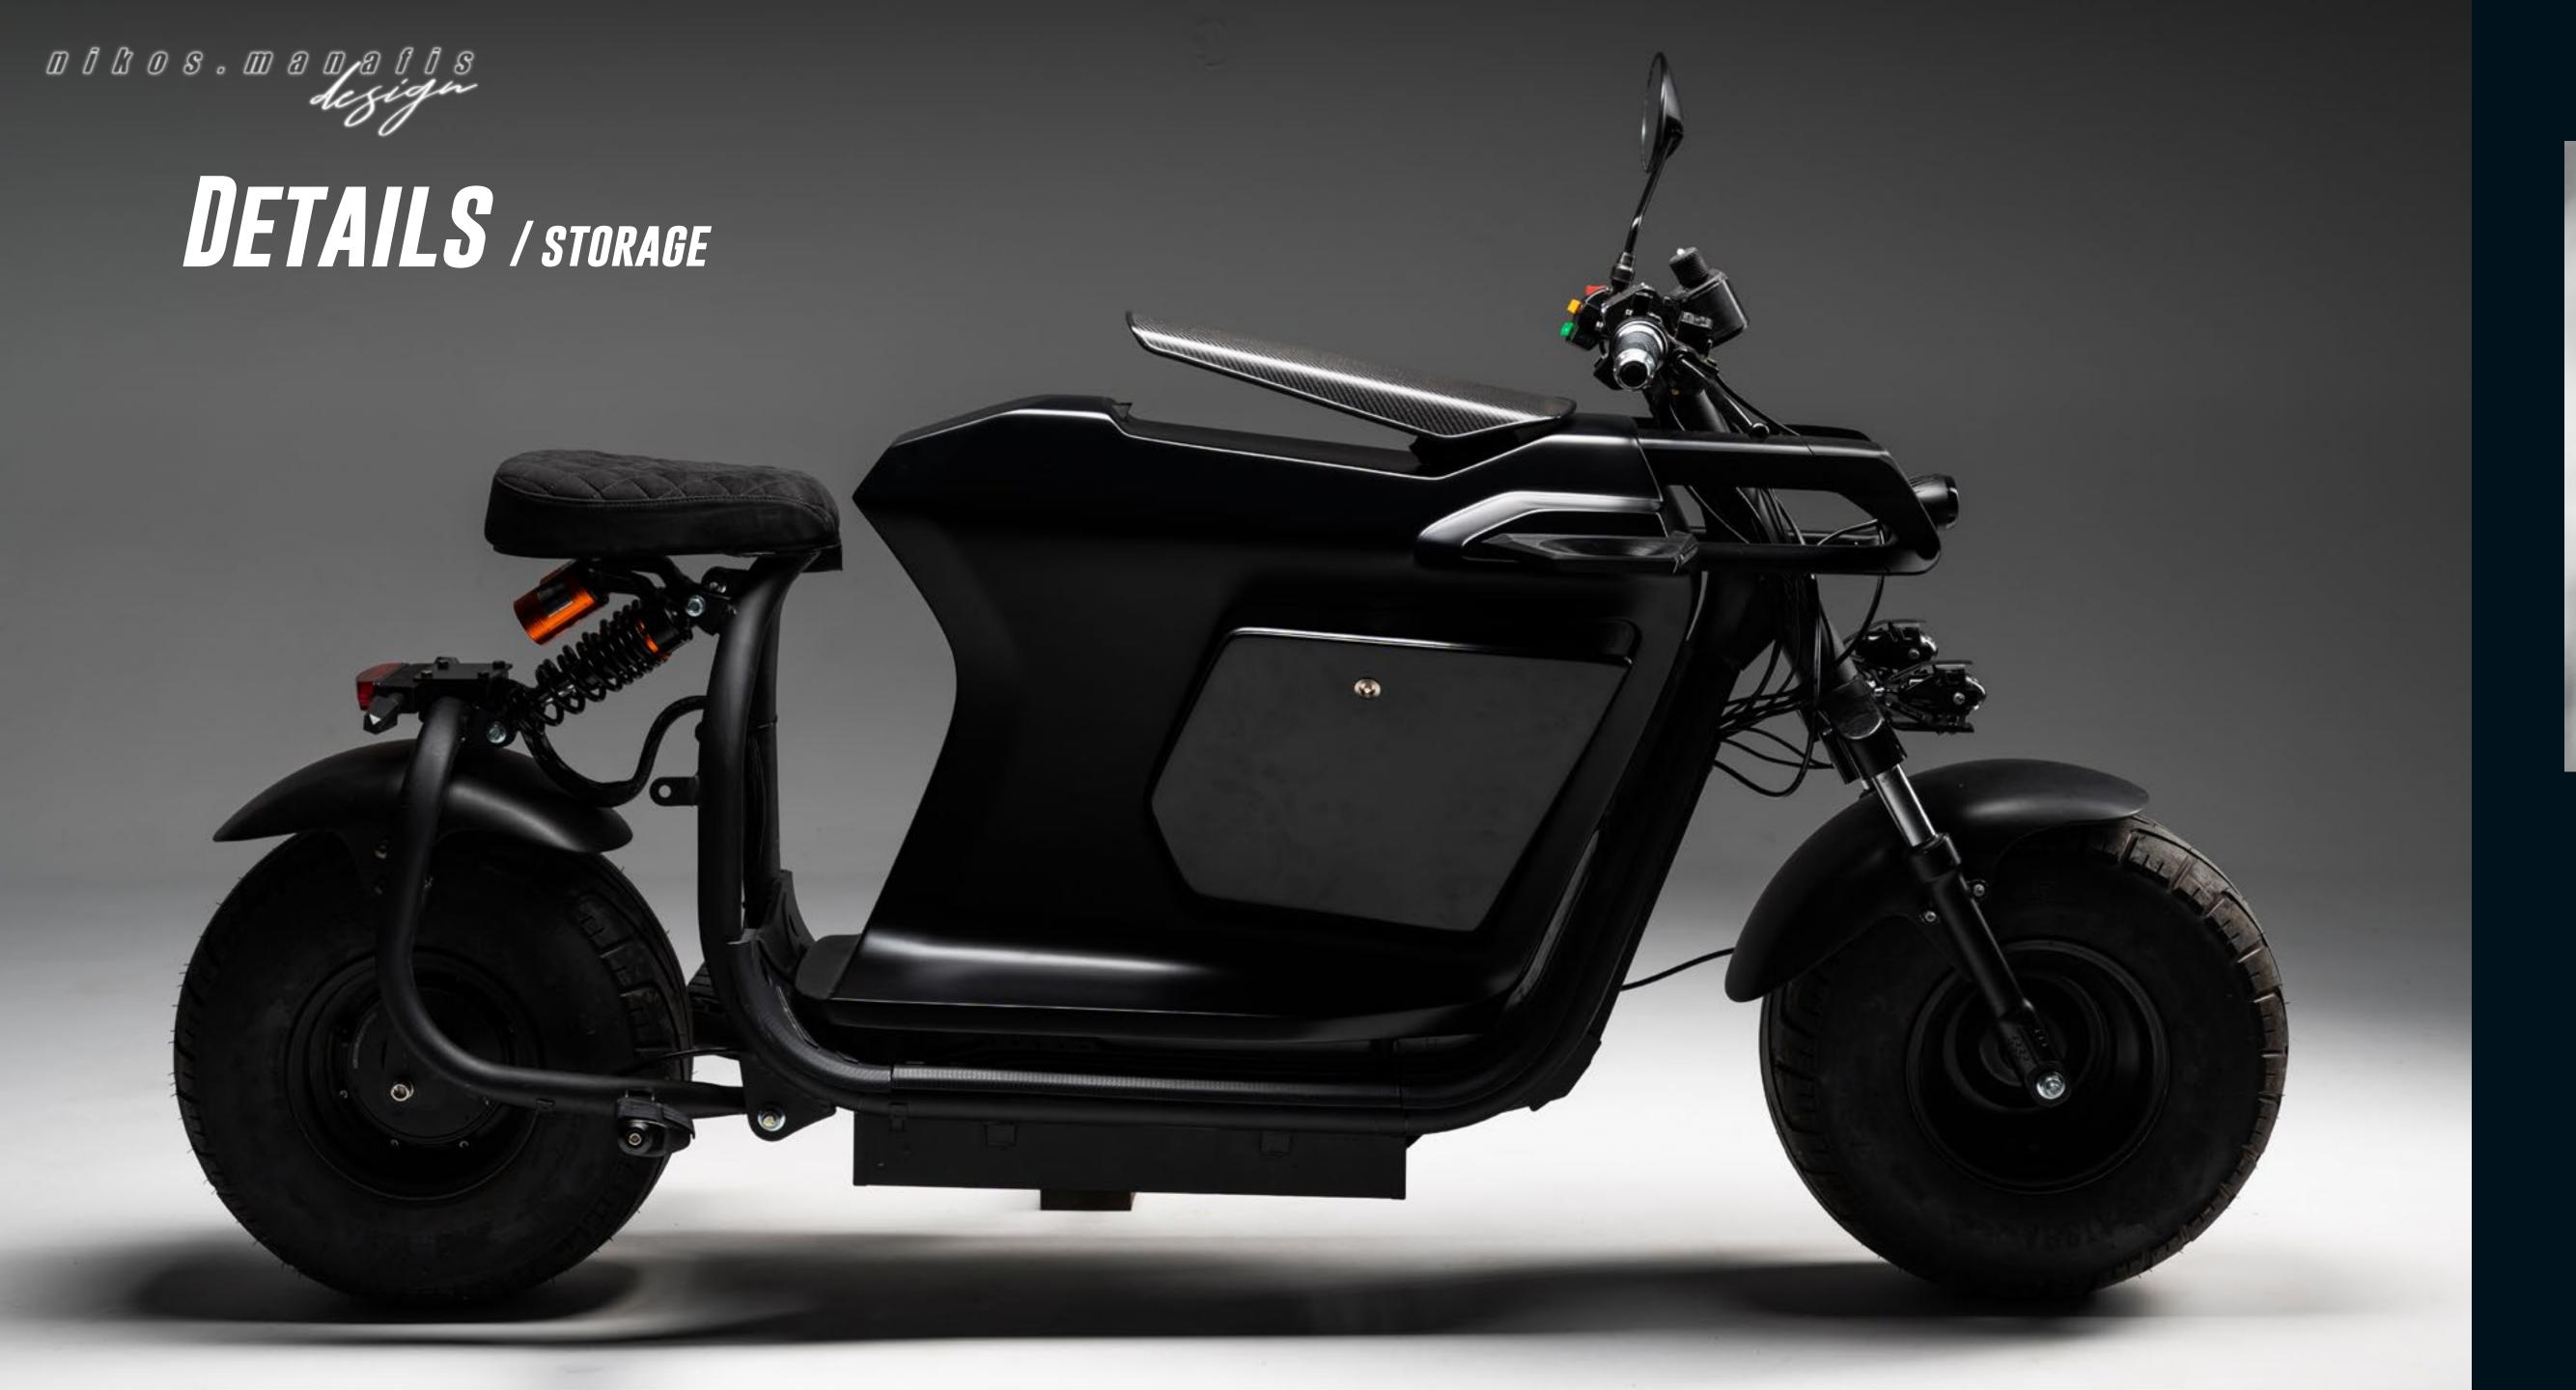

#### STORAGE

THE SCOOTER OFFERS TWO SEPARATE STORAGE COMPARTMENTS. ONE GLOVEBOX ON TOP FOR EASY TO REACH ITEMS LIKE A PHONE, KEYS OR... GLOVES, AND A LOWER, LOCKING COMPARTMENT, ACCESSIBLE FROM BOTH SIDES THAT FEATURES FULLY REMOVABLE HATCHES.