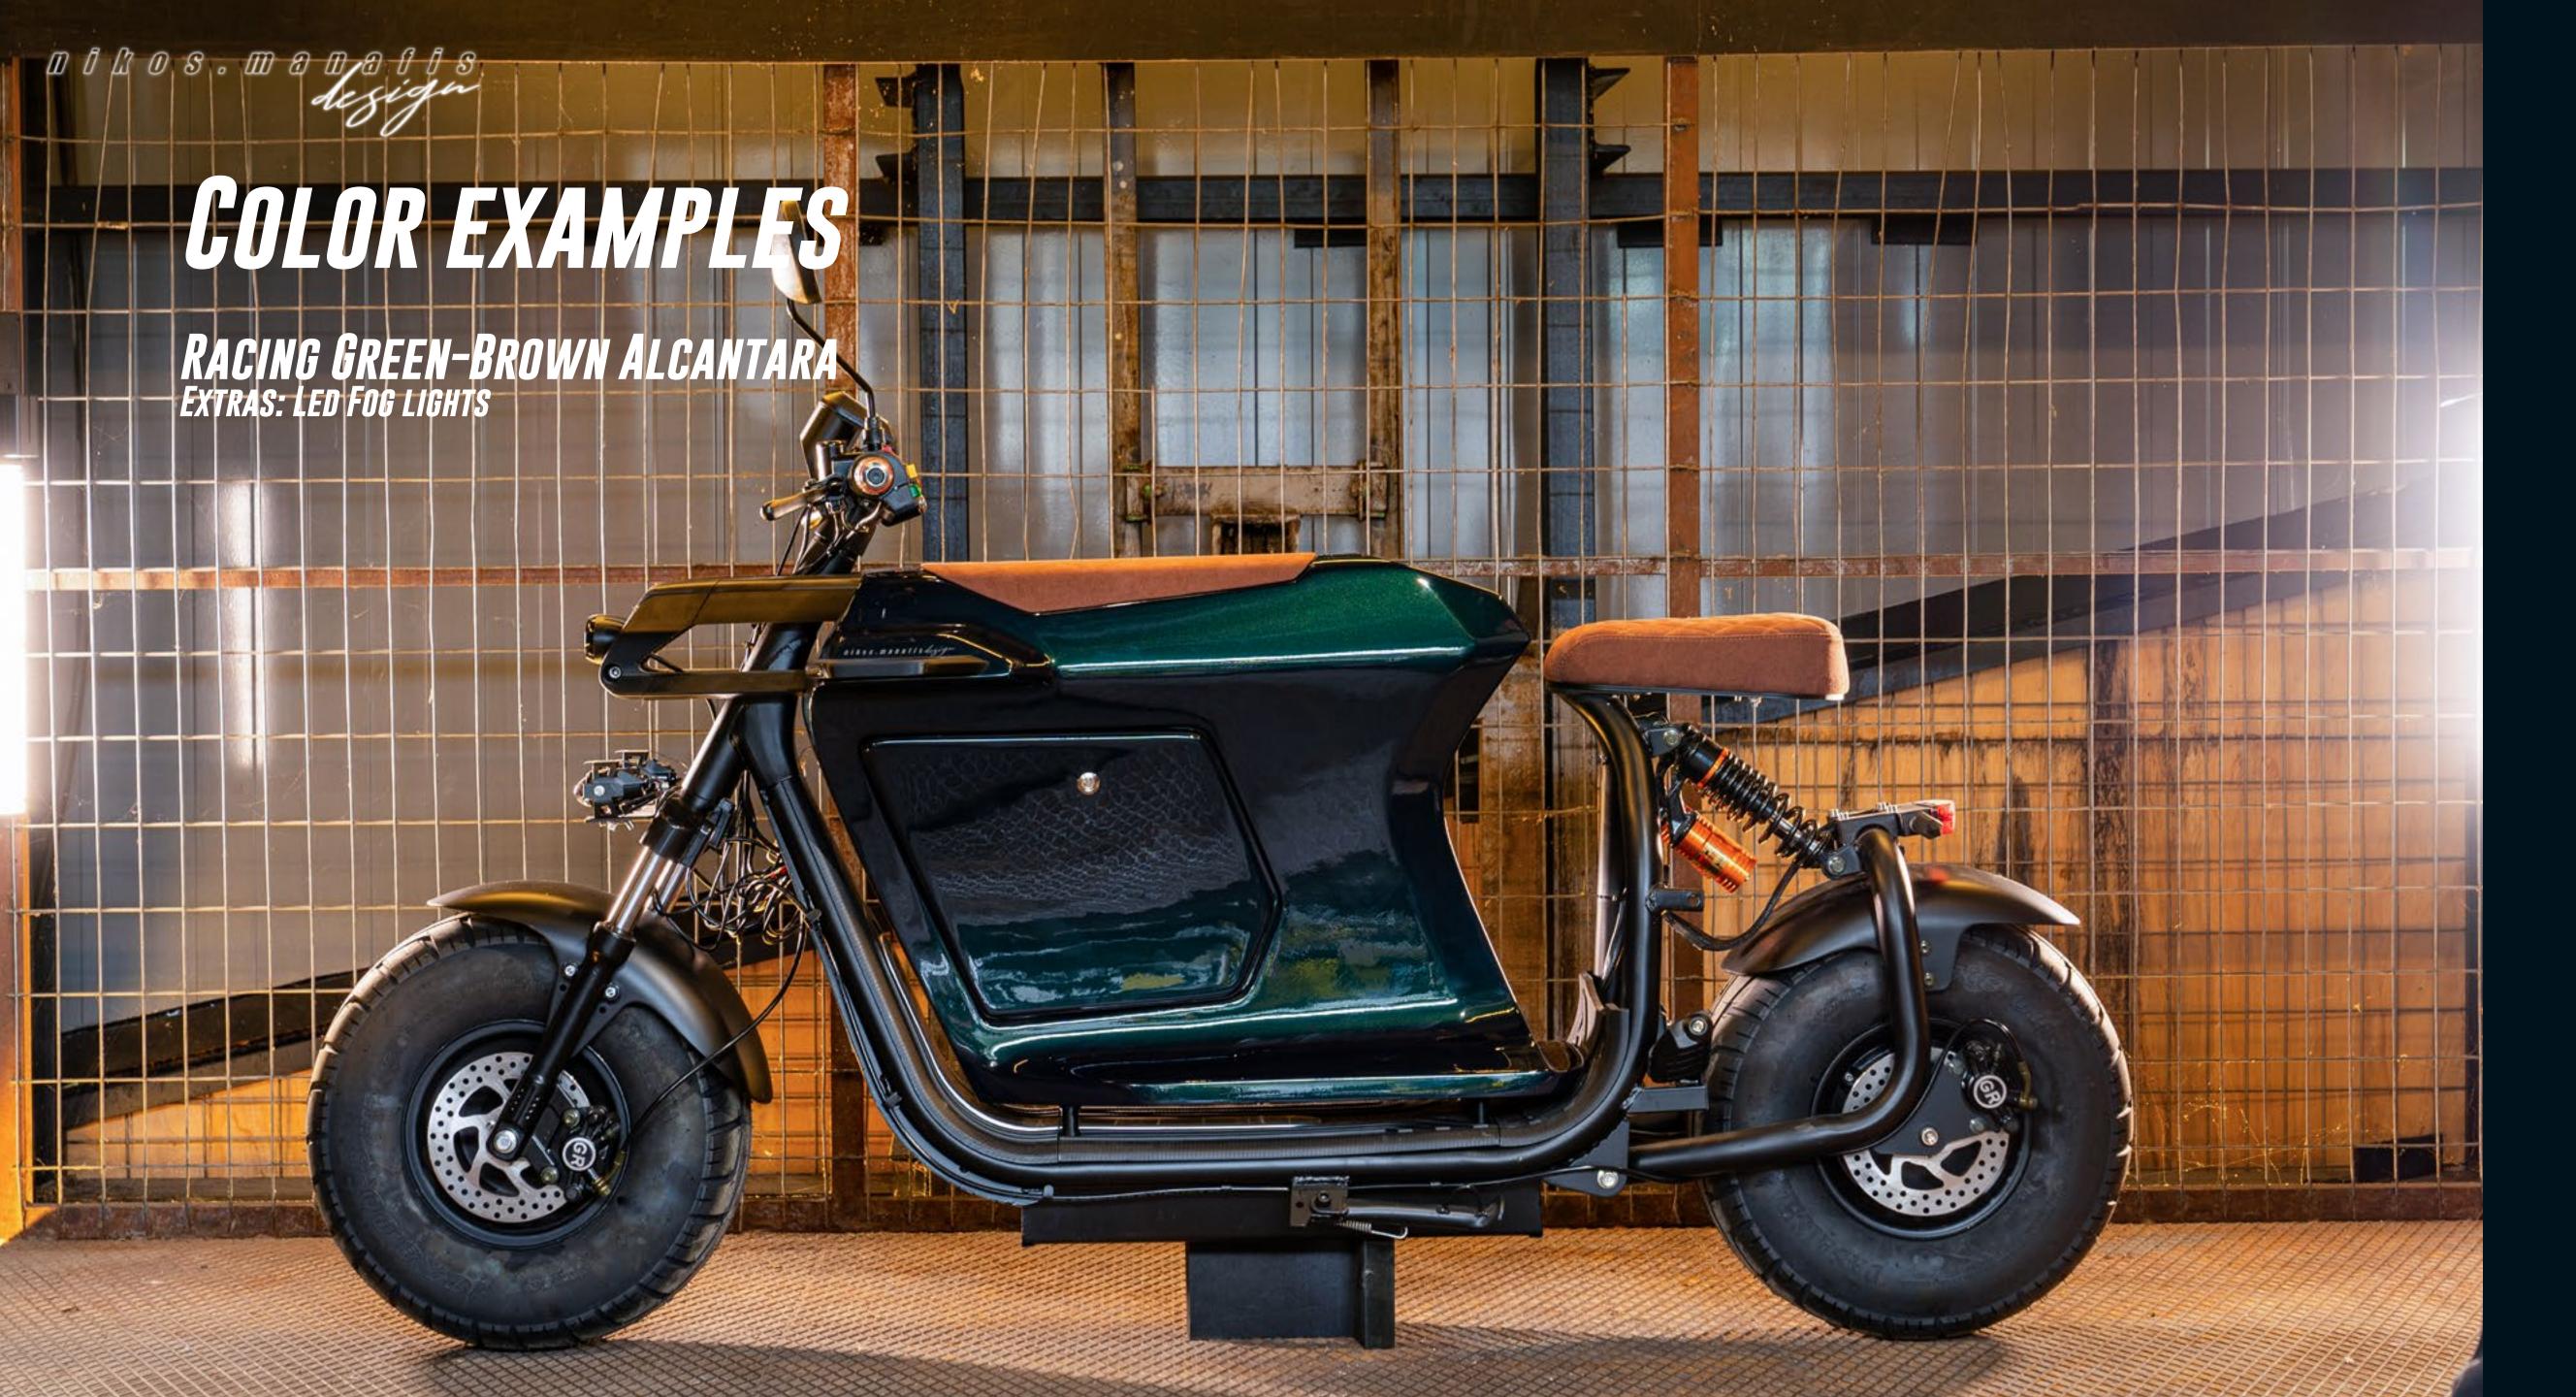

TO THE RIDER'S KNEES.

F Rear light assembly







THE SCOOTER'S LIGHTS ARE DESIGNED AS A N EXPLODED CLUSTER THAT TAKE ON THE WHOLE FRONT OF THE VEHICLE. THIS CLUSTER FORMS A THREE DIMENTIONAL FORMATION THAT CHANGES DYNAMICALLY AS THE VEHICLE TURNS AND CREATES A CHARACTERISTIC LIGHT IDENTITY FOR THE SCOOTER.

II II II O S . III A II A II S Legign

### MANUFACTURING



STRIPPING THE DONOR SCOOTER



ELECTRICAL WORK



CNC PLUGS AND MOULDS



FULL CARBON FIBER BODY



LASER CUT PARTS AND REINFORCEMENTS



3DPRINT END USE PARTS



COLOR AND TRIM



FINAL ASSEMBLY















#### BODY COLOR OPTIONS GLOSSY PALETTE



**Racing Green** 





















**Pink Champagne** 



**Colden Cab** 



# TRIM COLOR OPTIONS ALCANTARA PALETTE































































### COLOR EXAMPLES









### COLOR EXAMPLES

























#### STORAGE

THE SCOOTER OFFERS TWO SEPARATE STORAGE COMPARTMENTS. ONE GLOVEBOX ON TOP FOR EASY TO REACH ITEMS LIKE A PHONE, KEYS OR... GLOVES, AND A LOWER, LOCKING COMPARTMENT, ACCESSIBLE FROM BOTH SIDES THAT FEATURES FULLY REMOVABLE HATCHES.



#### CUP HOLDERS

THE 3DPRINTED "WINGLETS" THAT HOUSE THE LED TURN LIGHTS ARE DESIGNED TO ALSO WORK AS CUP HOLDERS. THIS ENABLES YOU TO GRAB (2) MORNING COFFEE(S) ON THE WAY TO WORK OR WHEN YOU RIDE TO THAT SPECIAL PLACE TO ENJOY THE SUNSET.









#### VISIBLE CARBON FIBER GLOVEBOX CAP

AS STANDARD, THE SCOOTER COMES WITH A GLOVEBOX WRAPED IN ALCANTARA MATCHING ITS SEAT. SOME CONFIGURATIONS, THOUGH, CAN GAIN FROM A VISIBLE CF TRIM. IN THAT CASE, THERE IS OPTION FOR