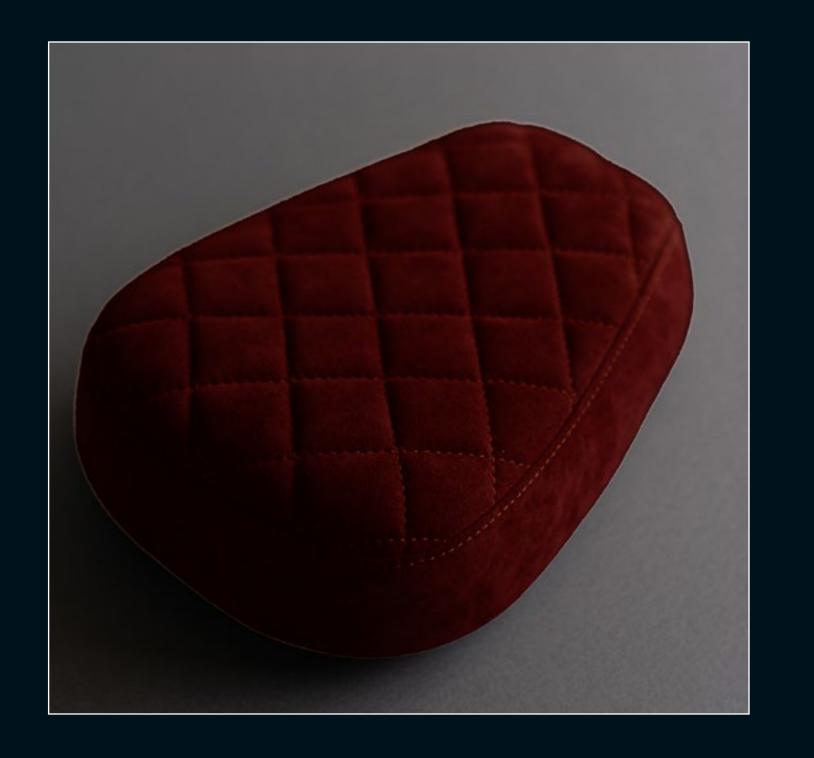

REDUCE THE VOLUME OF THE SCOOTER AND PROVIDE GRIP TO THE RIDER'S KNEES.

F Rear light assembly







THE SCOOTER'S LIGHTS ARE DESIGNED AS A N EXPLODED CLUSTER THAT TAKE ON THE WHOLE FRONT OF THE VEHICLE. THIS CLUSTER FORMS A THREE DIMENTIONAL FORMATION THAT CHANGES DYNAMICALLY AS THE VEHICLE TURNS AND CREATES A CHARACTERISTIC LIGHT IDENTITY FOR THE SCOOTER.

II II II O S . III A II A II S Legign

### MANUFACTURING



STRIPPING THE DONOR SCOOTER



ELECTRICAL WORK



CNC PLUGS AND MOULDS



FULL CARBON FIBER BODY



LASER CUT PARTS AND REINFORCEMENTS



3DPRINT END USE PARTS



COLOR AND TRIM



FINAL ASSEMBLY















#### BODY COLOR OPTIONS GLOSSY PALETTE



**Racing Green** 





















**Pink Champagne** 



**Colden Cab** 



# TRIM COLOR OPTIONS ALCANTARA PALETTE































































### COLOR EXAMPLES









### COLOR EXAMPLES

























#### STORAGE

THE SCOOTER OFFERS TWO SEPARATE STORAGE COMPARTMENTS. ONE GLOVEBOX ON TOP FOR EASY TO REACH ITEMS LIKE A PHONE, KEYS OR... GLOVES, AND A LOWER, LOCKING COMPARTMENT, ACCESSIBLE FROM BOTH SIDES THAT FEATURES FULLY REMOVABLE HATCHES.



#### CUP HOLDERS

THE 3DPRINTED "WINGLETS" THAT HOUSE THE LED TURN LIGHTS ARE DESIGNED TO ALSO WORK AS CUP HOLDERS. THIS ENABLES YOU TO GRAB (2) MORNING COFFEE(S) ON THE WAY TO WORK OR WHEN YOU RIDE TO THAT SPECIAL PLACE TO ENJOY THE SUNSET.









#### VISIBLE CARBON FIBER GLOVEBOX CAP

AS STANDARD, THE SCOOTER COMES WITH A GLOVEBOX WRAPED IN ALCANTARA MATCHING ITS SEAT. SOME CONFIGURATIONS, THOUGH, CAN GAIN FROM A