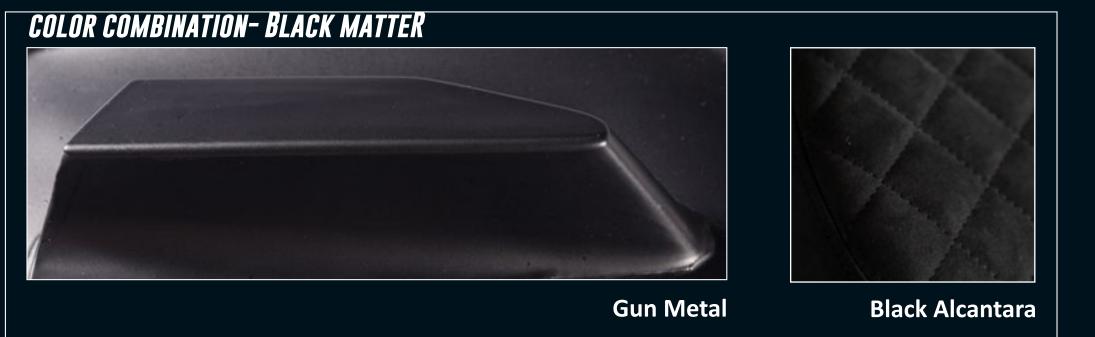

UME OF THE SCOOTER AND PROVIDE GRIP TO THE RIDER'S KNEES.

F Rear light assembly







THE SCOOTER'S LIGHTS ARE DESIGNED AS A N EXPLODED CLUSTER THAT TAKE ON THE WHOLE FRONT OF THE VEHICLE. THIS CLUSTER FORMS A THREE DIMENTIONAL FORMATION THAT CHANGES DYNAMICALLY AS THE VEHICLE TURNS AND CREATES A CHARACTERISTIC LIGHT IDENTITY FOR THE SCOOTER.

II II II O S . III A II A II S Legign

### MANUFACTURING



STRIPPING THE DONOR SCOOTER



ELECTRICAL WORK



CNC PLUGS AND MOULDS



FULL CARBON FIBER BODY



LASER CUT PARTS AND REINFORCEMENTS



3DPRINT END USE PARTS



COLOR AND TRIM



FINAL ASSEMBLY















#### BODY COLOR OPTIONS GLOSSY PALETTE



**Racing Green** 





















**Pink Champagne** 



**Colden Cab** 



# TRIM COLOR OPTIONS ALCANTARA PALETTE































































### COLOR EXAMPLES









### COLOR EXAMPLES

























#### STORAGE

THE SCOOTER OFFERS TWO SEPARATE STORAGE COMPARTMENTS. ONE GLOVEBOX ON TOP FOR EASY TO REACH ITEMS LIKE A PHONE, KEYS OR... GLOVES, AND A LOWER, LOCKING COMPARTMENT, ACCESSIBLE FROM BOTH SIDES THAT FEATURES FULLY REMOVABLE HATCHES.



#### CUP HOLDERS

THE 3DPRINTED "WINGLETS" THAT HOUSE THE LED TURN LIGHTS ARE DESIGNED TO ALSO WORK AS CUP HOLDERS. THIS ENABLES YOU TO GRAB (2) MORNING COFFEE(S) ON THE WAY TO WORK OR WHEN YOU RIDE TO THAT SPECIAL PLACE TO ENJOY THE SUNSET.









#### VISIBLE CARBON FIBER GLOVEBOX CAP

AS STANDARD, THE SCOOTER COMES WITH A GLOVEBOX WRAPED IN ALCANTARA MATCHING ITS SEAT. SOME CONFIGURATIONS, THOUGH, CAN GAIN FROM A VISIBLE CF TRI