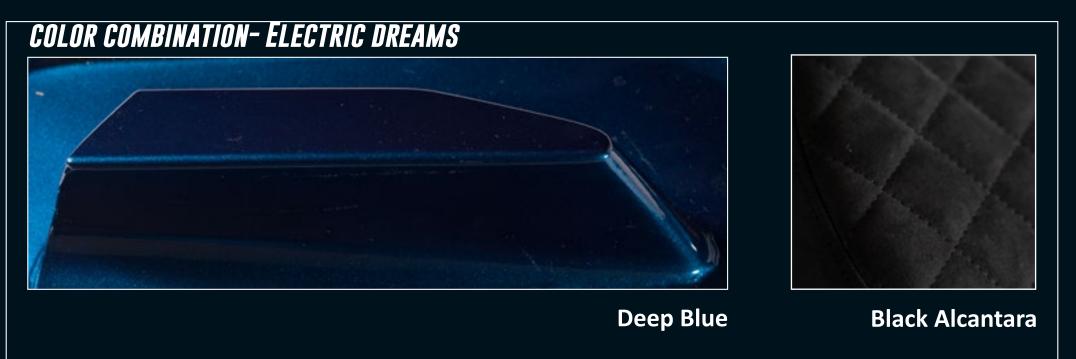

LIGHTS ARE DESIGNED AS A N EXPLODED CLUSTER THAT TAKE ON THE WHOLE FRONT OF THE VEHICLE. THIS CLUSTER FORMS A THREE DIMENTIONAL FORMATION THAT CHANGES DYNAMICALLY AS THE VEHICLE TURNS AND CREATES A CHARACTERISTIC LIGHT IDENTITY FOR THE SCOOTER.

II II II O S . III A II A II S Legign

### MANUFACTURING



STRIPPING THE DONOR SCOOTER



ELECTRICAL WORK



CNC PLUGS AND MOULDS



FULL CARBON FIBER BODY



LASER CUT PARTS AND REINFORCEMENTS



3DPRINT END USE PARTS



COLOR AND TRIM



FINAL ASSEMBLY















#### BODY COLOR OPTIONS GLOSSY PALETTE



**Racing Green** 





















**Pink Champagne** 



**Colden Cab** 



# TRIM COLOR OPTIONS ALCANTARA PALETTE































































### COLOR EXAMPLES









### COLOR EXAMPLES

























#### STORAGE

THE SCOOTER OFFERS TWO SEPARATE STORAGE COMPARTMENTS. ONE GLOVEBOX ON TOP FOR EASY TO REACH ITEMS LIKE A PHONE, KEYS OR... GLOVES, AND A LOWER, LOCKING COMPARTMENT, ACCESSIBLE FROM BOTH SIDES THAT FEATURES FULLY REMOVABLE HATCHES.



#### CUP HOLDERS

THE 3DPRINTED "WINGLETS" THAT HOUSE THE LED TURN LIGHTS ARE DESIGNED TO ALSO WORK AS CUP HOLDERS. THIS ENABLES YOU TO GRAB (2) MORNING COFFEE(S) ON THE WAY TO WORK OR WHEN YOU RIDE TO THAT SPECIAL PLACE TO ENJOY THE SUNSET.









#### VISIBLE CARBON FIBER GLOVEBOX CAP

AS STANDARD, THE SCOOTER COMES WITH A GLOVEBOX WRAPED IN ALCANTARA MATCHING ITS SEAT. SOME CONFIGURATIONS, THOUGH, CAN GAIN FROM A VISIBLE CF TRIM. IN THAT CASE, THERE IS OPTION FOR A GLOSS OR MATTE FINISH TO MATCH THE BODY PAINT.





## LIFESTYL