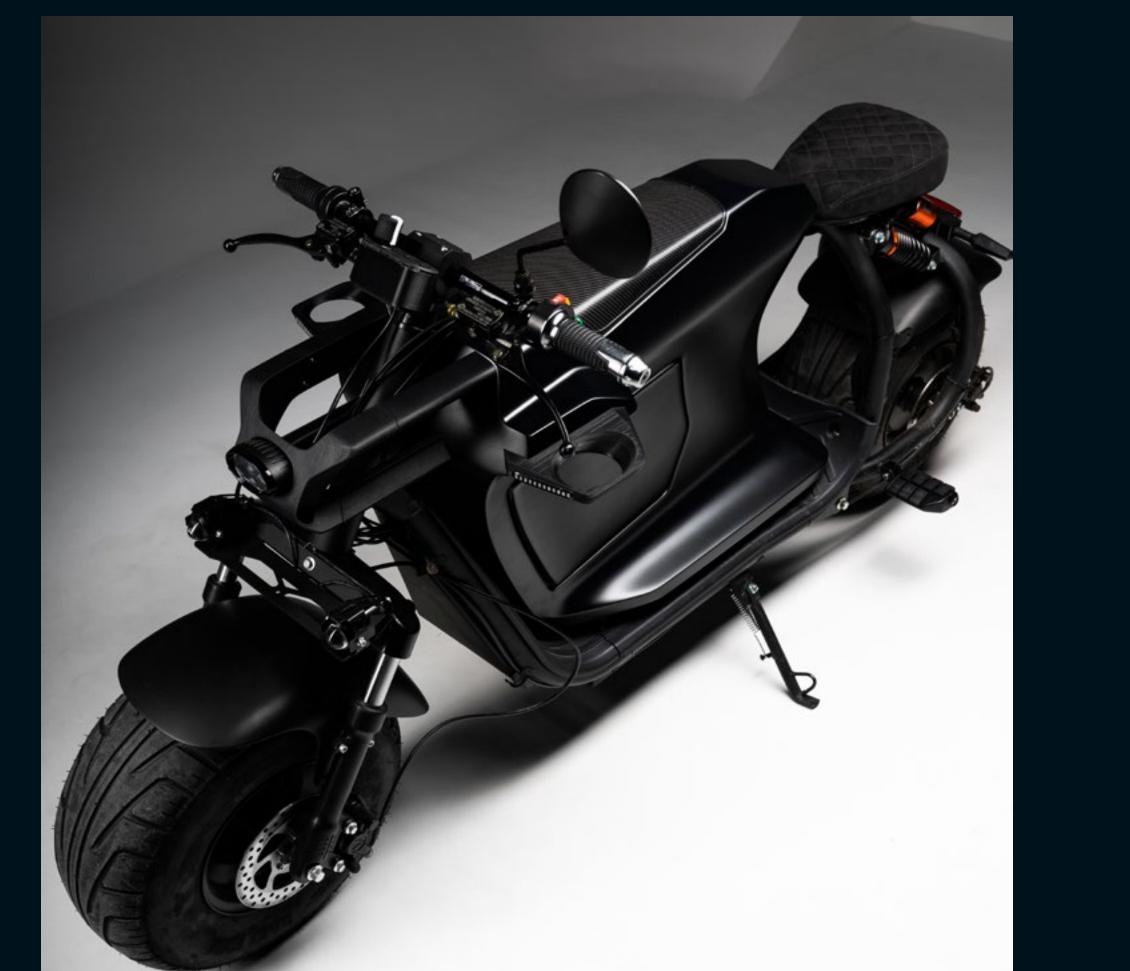

OLUME OF THE SCOOTER AND PROVIDE GRIP TO THE RIDER'S KNEES.

F Rear light assembly







THE SCOOTER'S LIGHTS ARE DESIGNED AS A N EXPLODED CLUSTER THAT TAKE ON THE WHOLE FRONT OF THE VEHICLE. THIS CLUSTER FORMS A THREE DIMENTIONAL FORMATION THAT CHANGES DYNAMICALLY AS THE VEHICLE TURNS AND CREATES A CHARACTERISTIC LIGHT IDENTITY FOR THE SCOOTER.

II II II O S . III A II A II S Legign

### MANUFACTURING



STRIPPING THE DONOR SCOOTER



ELECTRICAL WORK



CNC PLUGS AND MOULDS



FULL CARBON FIBER BODY



LASER CUT PARTS AND REINFORCEMENTS



3DPRINT END USE PARTS



COLOR AND TRIM



FINAL ASSEMBLY















#### BODY COLOR OPTIONS GLOSSY PALETTE



**Racing Green** 





















**Pink Champagne** 



**Colden Cab** 



# TRIM COLOR OPTIONS ALCANTARA PALETTE































































### COLOR EXAMPLES









### COLOR EXAMPLES

























#### STORAGE

THE SCOOTER OFFERS TWO SEPARATE STORAGE COMPARTMENTS. ONE GLOVEBOX ON TOP FOR EASY TO REACH ITEMS LIKE A PHONE, KEYS OR... GLOVES, AND A LOWER, LOCKING COMPARTMENT, ACCESSIBLE FROM BOTH SIDES THAT FEATURES FULLY REMOVABLE HATCHES.



#### CUP HOLDERS

THE 3DPRINTED "WINGLETS" THAT HOUSE THE LED TURN LIGHTS ARE DESIGNED TO ALSO WORK AS CUP HOLDERS. THIS ENABLES YOU TO GRAB (2) MORNING COFFEE(S) ON THE WAY TO WORK OR WHEN YOU RIDE TO THAT SPECIAL PLACE TO ENJOY THE SUNSET.









#### VISIBLE CARBON FIBER GLOVEBOX CAP

AS STANDARD, THE SCOOTER COMES WITH A GLOVEBOX WRAPED IN ALCANTARA MATCHING ITS SEAT. SOME CONFIGURATIONS, THOUGH, CAN GAIN FROM A VISIBLE CF T