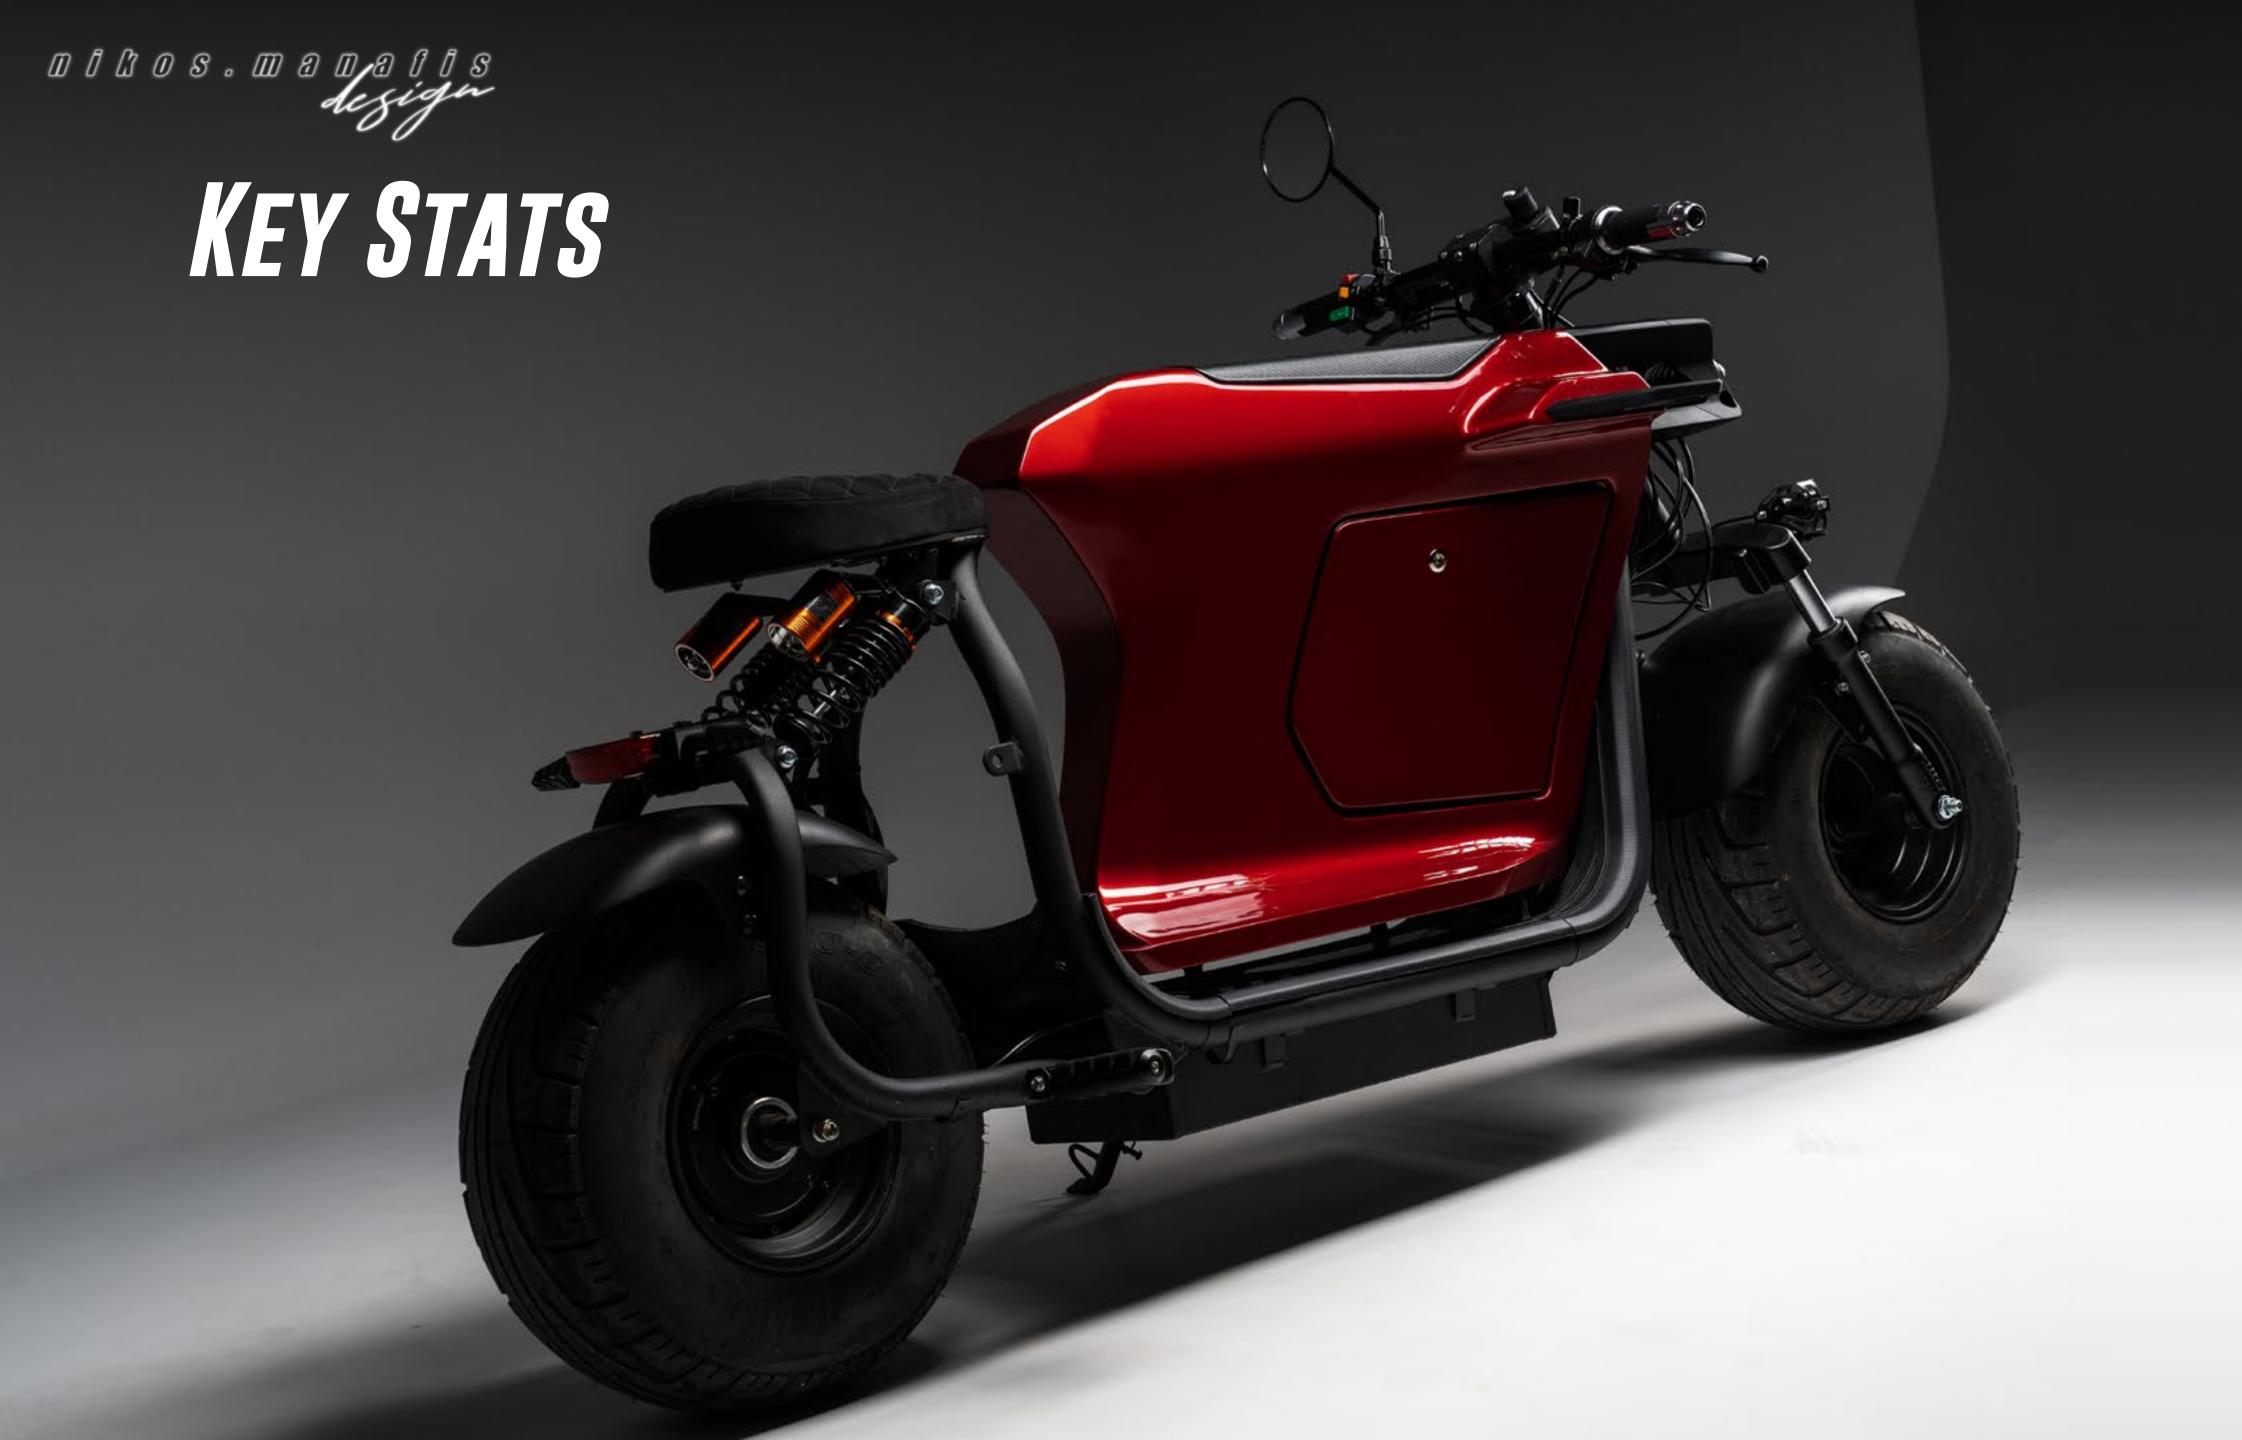

#### DESIGN

C Turnlight Cup holders

THE SCOOTER'S DESIGN CAN BE ANALYSED IN A COMBINATION OF PARALLEL AND CONVERGING LINES. THE PARALLEL ONES EMFPHSISE THE CHASSIS' LINES AND ADD "GRAVITY" TO THE DESIGN WHILST PROVIDING SPACE FOR STORAGE. THE CONVERGING LINES ADD DRAMA BY ADDING MOTION TO THE DESIGN EVEN IN LOW OR NO SPEED. THE FOLDING SURFACES ACCENTUATE THE LINES AND CREATE AREAS OF LIGHT AND SHADOW THAT HIGHLIGHT THE DESIGN, VISUALLY REDUCE THE VOLUME OF THE SCOOTER AND PROVIDE GRIP TO THE RIDER'S KNEES.

#### STORAGE

THE SCOOTER OFFERS TWO SEPARATE STORAGE COMPARTMENTS. ONE GLOVEBOX ON TOP FOR EASY TO REACH ITEMS LIKE A PHONE, KEYS OR... GLOVES, AND A LOWER, LOCKING COMPARTMENT, ACCESSIBLE FROM BOTH SIDES THAT FEATURES FULLY REMOVABLE HATCHES.