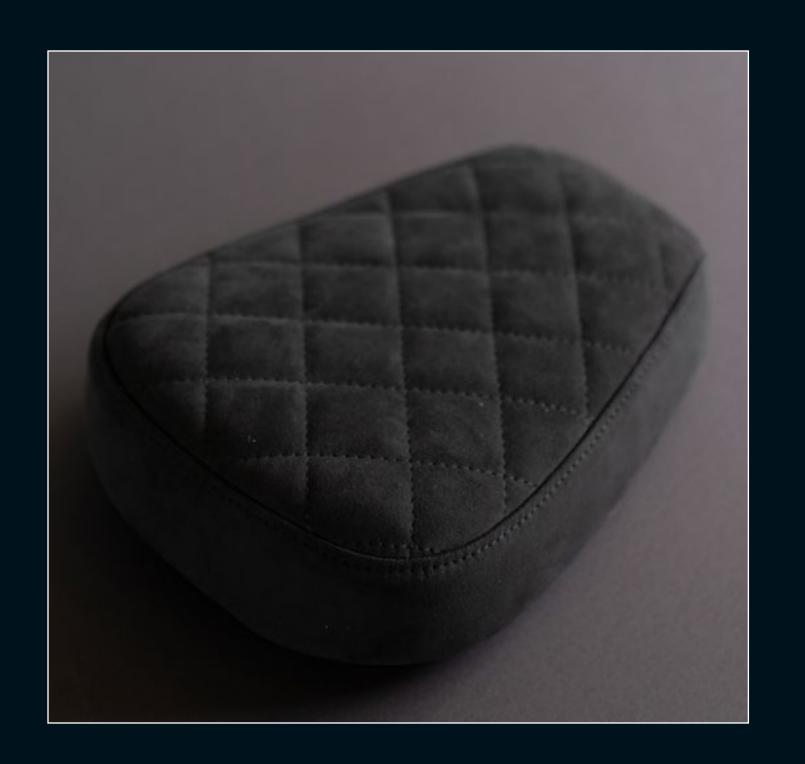

LLY REDUCE THE VOLUME OF THE SCOOTER AND PROVIDE GRIP TO THE RIDER'S KNEES.

F Rear light assembly







THE SCOOTER'S LIGHTS ARE DESIGNED AS A N EXPLODED CLUSTER THAT TAKE ON THE WHOLE FRONT OF THE VEHICLE. THIS CLUSTER FORMS A THREE DIMENTIONAL FORMATION THAT CHANGES DYNAMICALLY AS THE VEHICLE TURNS AND CREATES A CHARACTERISTIC LIGHT IDENTITY FOR THE SCOOTER.

II II II O S . III A II A II S Legign

### MANUFACTURING



STRIPPING THE DONOR SCOOTER



ELECTRICAL WORK



CNC PLUGS AND MOULDS



FULL CARBON FIBER BODY



LASER CUT PARTS AND REINFORCEMENTS



3DPRINT END USE PARTS



COLOR AND TRIM



FINAL ASSEMBLY















#### BODY COLOR OPTIONS GLOSSY PALETTE



**Racing Green** 





















**Pink Champagne** 



**Colden Cab** 



# TRIM COLOR OPTIONS ALCANTARA PALETTE































































### COLOR EXAMPLES









### COLOR EXAMPLES

























#### STORAGE

THE SCOOTER OFFERS TWO SEPARATE STORAGE COMPARTMENTS. ONE GLOVEBOX ON TOP FOR EASY TO REACH ITEMS LIKE A PHONE, KEYS OR... GLOVES, AND A LOWER, LOCKING COMPARTMENT, ACCESSIBLE FROM BOTH SIDES THAT FEATURES FULLY REMOVABLE HATCHES.



#### CUP HOLDERS

THE 3DPRINTED "WINGLETS" THAT HOUSE THE LED TURN LIGHTS ARE DESIGNED TO ALSO WORK AS CUP HOLDERS. THIS ENABLES YOU TO GRAB (2) MORNING COFFEE(S) ON THE WAY TO WORK OR WHEN YOU RIDE TO THAT SPECIAL PLACE TO ENJOY THE SUNSET.









#### VISIBLE CARBON FIBER GLOVEBOX CAP

AS STANDARD, THE SCOOTER COMES WITH A GLOVEBOX WRAPED IN ALCANTARA MATCHING ITS SEAT. SOME CONFIGURATIONS, THOUGH, CAN GAIN FRO