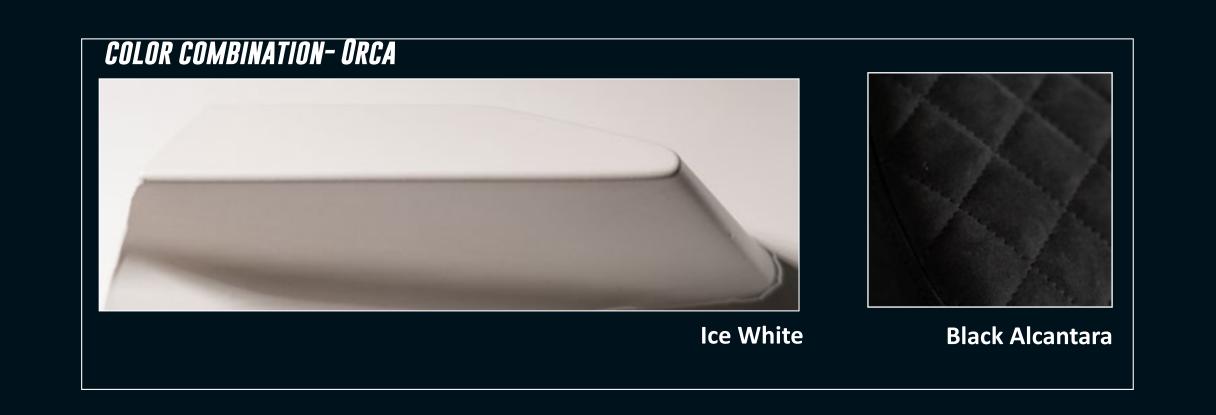

HE VOLUME OF THE SCOOTER AND PROVIDE GRIP TO THE RIDER'S KNEES.

F Rear light assembly







THE SCOOTER'S LIGHTS ARE DESIGNED AS A N EXPLODED CLUSTER THAT TAKE ON THE WHOLE FRONT OF THE VEHICLE. THIS CLUSTER FORMS A THREE DIMENTIONAL FORMATION THAT CHANGES DYNAMICALLY AS THE VEHICLE TURNS AND CREATES A CHARACTERISTIC LIGHT IDENTITY FOR THE SCOOTER.

II II II O S . III A II A II S Legign

### MANUFACTURING



STRIPPING THE DONOR SCOOTER



ELECTRICAL WORK



CNC PLUGS AND MOULDS



FULL CARBON FIBER BODY



LASER CUT PARTS AND REINFORCEMENTS



3DPRINT END USE PARTS



COLOR AND TRIM



FINAL ASSEMBLY















#### BODY COLOR OPTIONS GLOSSY PALETTE



**Racing Green** 





















**Pink Champagne** 



**Colden Cab** 



# TRIM COLOR OPTIONS ALCANTARA PALETTE































































### COLOR EXAMPLES









### COLOR EXAMPLES

























#### STORAGE

THE SCOOTER OFFERS TWO SEPARATE STORAGE COMPARTMENTS. ONE GLOVEBOX ON TOP FOR EASY TO REACH ITEMS LIKE A PHONE, KEYS OR... GLOVES, AND A LOWER, LOCKING COMPARTMENT, ACCESSIBLE FROM BOTH SIDES THAT FEATURES FULLY REMOVABLE HATCHES.



#### CUP HOLDERS

THE 3DPRINTED "WINGLETS" THAT HOUSE THE LED TURN LIGHTS ARE DESIGNED TO ALSO WORK AS CUP HOLDERS. THIS ENABLES YOU TO GRAB (2) MORNING COFFEE(S) ON THE WAY TO WORK OR WHEN YOU RIDE TO THAT SPECIAL PLACE TO ENJOY THE SUNSET.









#### VISIBLE CARBON FIBER GLOVEBOX CAP

AS STANDARD, THE SCOOTER COMES WITH A GLOVEBOX WRAPED IN ALCANTARA MATCHING ITS SEAT. SOME CONFIGURATIONS, THOUGH, CAN GAIN FROM A VISIBLE