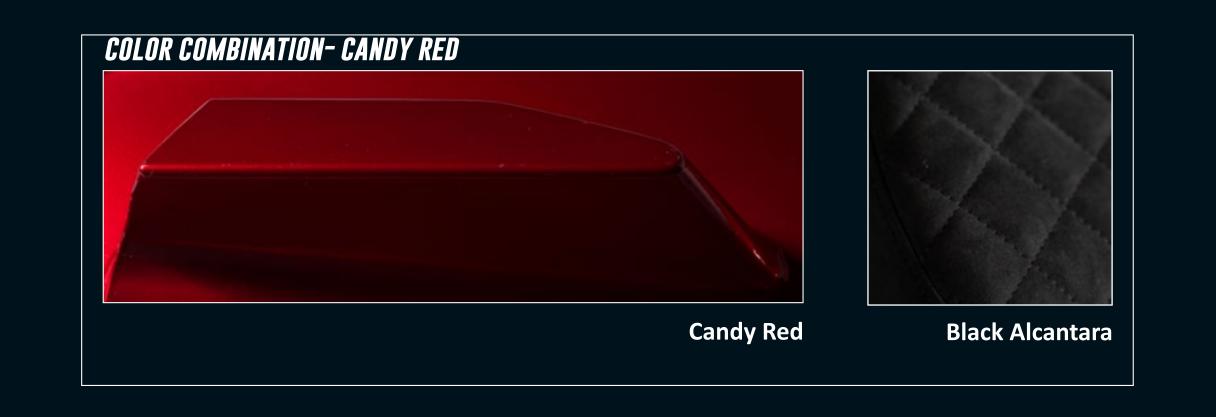

SCOOTER AND PROVIDE GRIP TO THE RIDER'S KNEES.

F Rear light assembly







THE SCOOTER'S LIGHTS ARE DESIGNED AS A N EXPLODED CLUSTER THAT TAKE ON THE WHOLE FRONT OF THE VEHICLE. THIS CLUSTER FORMS A THREE DIMENTIONAL FORMATION THAT CHANGES DYNAMICALLY AS THE VEHICLE TURNS AND CREATES A CHARACTERISTIC LIGHT IDENTITY FOR THE SCOOTER.

II II II O S . III A II A II S Legign

### MANUFACTURING



STRIPPING THE DONOR SCOOTER



ELECTRICAL WORK



CNC PLUGS AND MOULDS



FULL CARBON FIBER BODY



LASER CUT PARTS AND REINFORCEMENTS



3DPRINT END USE PARTS



COLOR AND TRIM



FINAL ASSEMBLY















#### BODY COLOR OPTIONS GLOSSY PALETTE



**Racing Green** 





















**Pink Champagne** 



**Colden Cab** 



# TRIM COLOR OPTIONS ALCANTARA PALETTE































































### COLOR EXAMPLES









### COLOR EXAMPLES

























#### STORAGE

THE SCOOTER OFFERS TWO SEPARATE STORAGE COMPARTMENTS. ONE GLOVEBOX ON TOP FOR EASY TO REACH ITEMS LIKE A PHONE, KEYS OR... GLOVES, AND A LOWER, LOCKING COMPARTMENT, ACCESSIBLE FROM BOTH SIDES THAT FEATURES FULLY REMOVABLE HATCHES.



#### CUP HOLDERS

THE 3DPRINTED "WINGLETS" THAT HOUSE THE LED TURN LIGHTS ARE DESIGNED TO ALSO WORK AS CUP HOLDERS. THIS ENABLES YOU TO GRAB (2) MORNING COFFEE(S) ON THE WAY TO WORK OR WHEN YOU RIDE TO THAT SPECIAL PLACE TO ENJOY THE SUNSET.









#### VISIBLE CARBON FIBER GLOVEBOX CAP

AS STANDARD, THE SCOOTER COMES WITH A GLOVEBOX WRAPED IN ALCANTARA MATCHING ITS SEAT. SOME CONFIGURATIONS, THOUGH, CAN GAIN FROM A VISIBLE CF TRIM. IN THAT