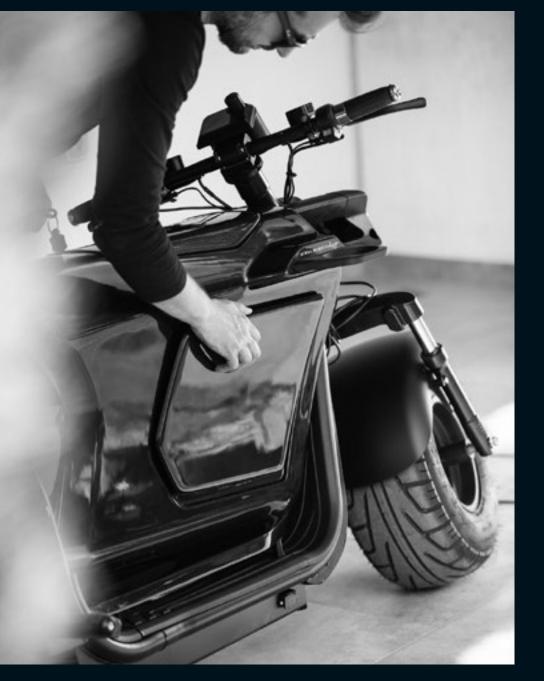

#### STORAGE

THE SCOOTER OFFERS TWO SEPARATE STORAGE COMPARTMENTS. ONE GLOVEBOX ON TOP FOR EASY TO REACH ITEMS LIKE A PHONE, KEYS OR... GLOVES, AND A LOWER, LOCKING COMPARTMENT, ACCESSIBLE FROM BOTH SIDES THAT FEATURES FULLY REMOVABLE HATCHES.