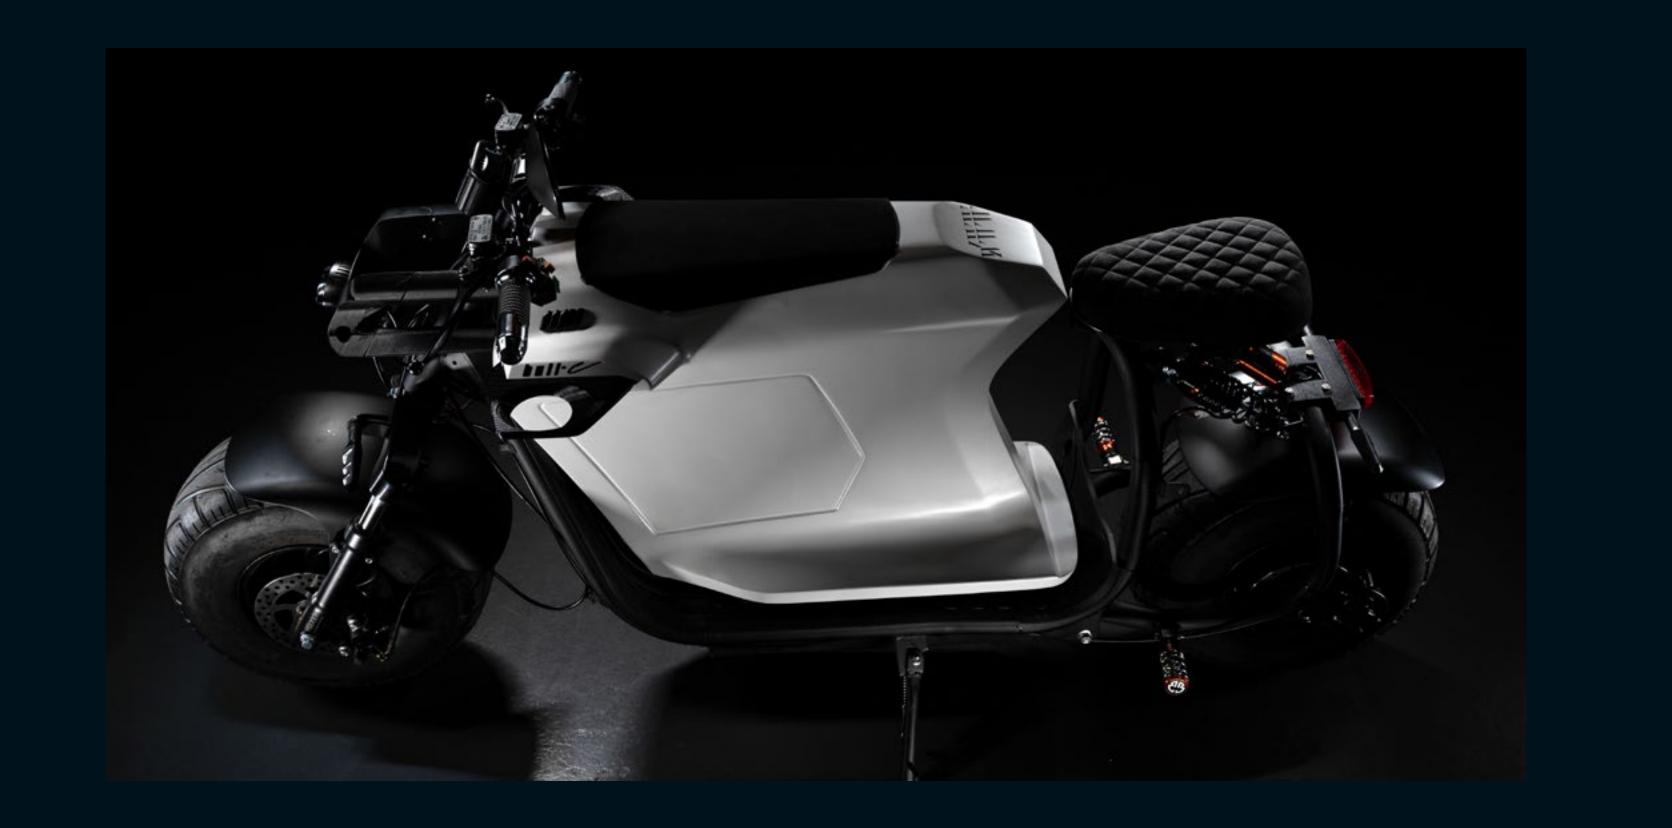

THE VOLUME OF THE SCOOTER AND PROVIDE GRIP TO THE RIDER'S KNEES.

F Rear light assembly







THE SCOOTER'S LIGHTS ARE DESIGNED AS A N EXPLODED CLUSTER THAT TAKE ON THE WHOLE FRONT OF THE VEHICLE. THIS CLUSTER FORMS A THREE DIMENTIONAL FORMATION THAT CHANGES DYNAMICALLY AS THE VEHICLE TURNS AND CREATES A CHARACTERISTIC LIGHT IDENTITY FOR THE SCOOTER.

II II II O S . III A II A II S Legign

### MANUFACTURING



STRIPPING THE DONOR SCOOTER



ELECTRICAL WORK



CNC PLUGS AND MOULDS



FULL CARBON FIBER BODY



LASER CUT PARTS AND REINFORCEMENTS



3DPRINT END USE PARTS



COLOR AND TRIM



FINAL ASSEMBLY















#### BODY COLOR OPTIONS GLOSSY PALETTE



**Racing Green** 





















**Pink Champagne** 



**Colden Cab** 



# TRIM COLOR OPTIONS ALCANTARA PALETTE































































### COLOR EXAMPLES









### COLOR EXAMPLES

























#### STORAGE

THE SCOOTER OFFERS TWO SEPARATE STORAGE COMPARTMENTS. ONE GLOVEBOX ON TOP FOR EASY TO REACH ITEMS LIKE A PHONE, KEYS OR... GLOVES, AND A LOWER, LOCKING COMPARTMENT, ACCESSIBLE FROM BOTH SIDES THAT FEATURES FULLY REMOVABLE HATCHES.



#### CUP HOLDERS

THE 3DPRINTED "WINGLETS" THAT HOUSE THE LED TURN LIGHTS ARE DESIGNED TO ALSO WORK AS CUP HOLDERS. THIS ENABLES YOU TO GRAB (2) MORNING COFFEE(S) ON THE WAY TO WORK OR WHEN YOU RIDE TO THAT SPECIAL PLACE TO ENJOY THE SUNSET.









#### VISIBLE CARBON FIBER GLOVEBOX CAP

AS STANDARD, THE SCOOTER COMES WITH A GLOVEBOX WRAPED IN ALCANTARA MATCHING ITS SEAT. SOME CONFIGURATIONS, THOUGH, CAN GAIN FROM A VISIBL