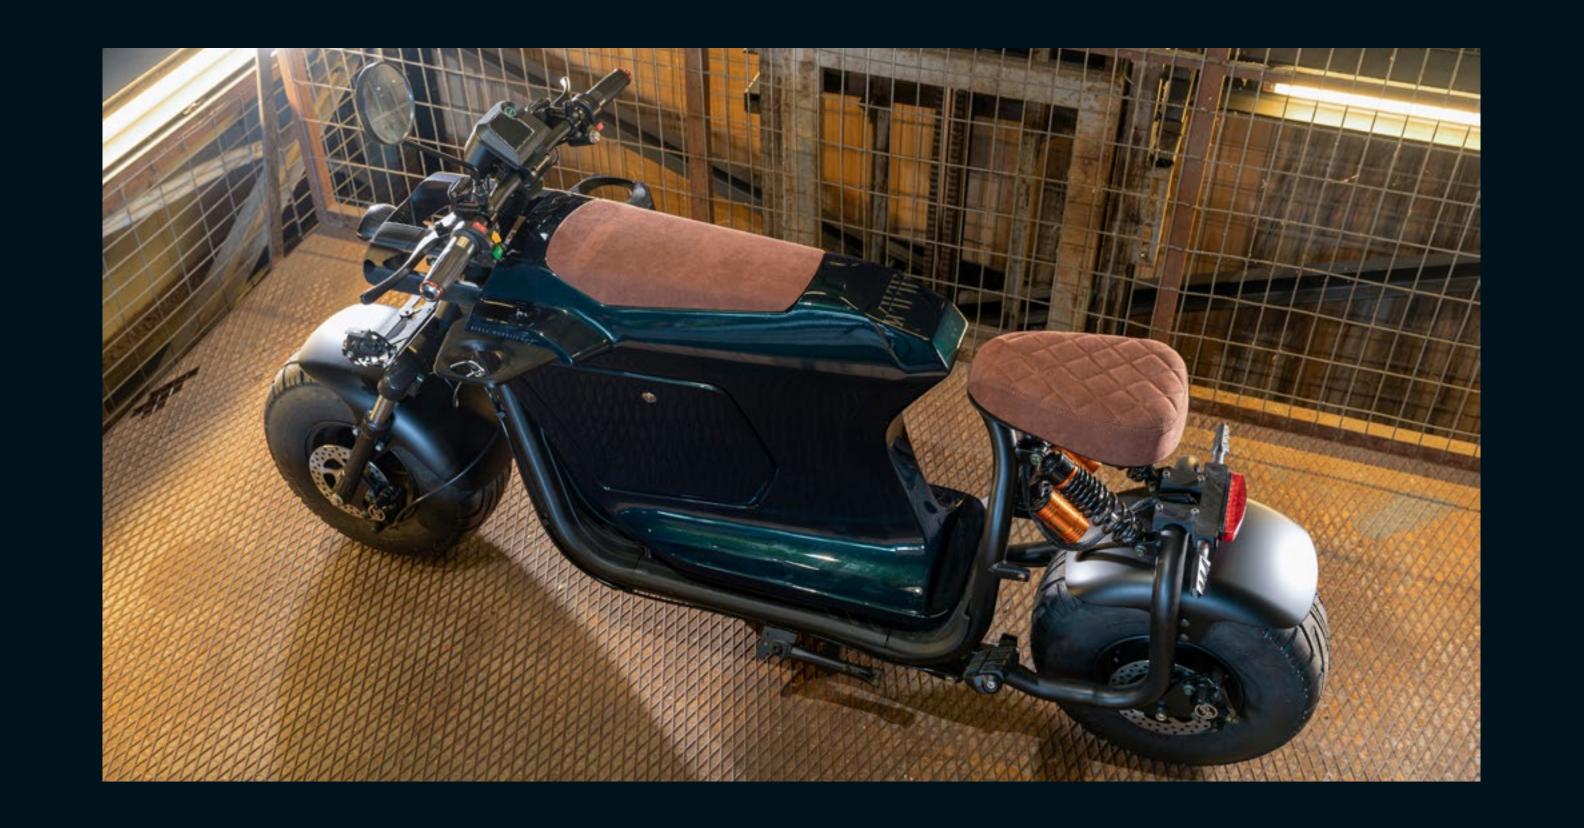

THE RIDER'S KNEES.

F Rear light assembly







THE SCOOTER'S LIGHTS ARE DESIGNED AS A N EXPLODED CLUSTER THAT TAKE ON THE WHOLE FRONT OF THE VEHICLE. THIS CLUSTER FORMS A THREE DIMENTIONAL FORMATION THAT CHANGES DYNAMICALLY AS THE VEHICLE TURNS AND CREATES A CHARACTERISTIC LIGHT IDENTITY FOR THE SCOOTER.

II II II O S . III A II A II S Legign

### MANUFACTURING



STRIPPING THE DONOR SCOOTER



ELECTRICAL WORK



CNC PLUGS AND MOULDS



FULL CARBON FIBER BODY



LASER CUT PARTS AND REINFORCEMENTS



3DPRINT END USE PARTS



COLOR AND TRIM



FINAL ASSEMBLY















#### BODY COLOR OPTIONS GLOSSY PALETTE



**Racing Green** 





















**Pink Champagne** 



**Colden Cab** 



# TRIM COLOR OPTIONS ALCANTARA PALETTE































































### COLOR EXAMPLES









### COLOR EXAMPLES

























#### STORAGE

THE SCOOTER OFFERS TWO SEPARATE STORAGE COMPARTMENTS. ONE GLOVEBOX ON TOP FOR EASY TO REACH ITEMS LIKE A PHONE, KEYS OR... GLOVES, AND A LOWER, LOCKING COMPARTMENT, ACCESSIBLE FROM BOTH SIDES THAT FEATURES FULLY REMOVABLE HATCHES.



#### CUP HOLDERS

THE 3DPRINTED "WINGLETS" THAT HOUSE THE LED TURN LIGHTS ARE DESIGNED TO ALSO WORK AS CUP HOLDERS. THIS ENABLES YOU TO GRAB (2) MORNING COFFEE(S) ON THE WAY TO WORK OR WHEN YOU RIDE TO THAT SPECIAL PLACE TO ENJOY THE SUNSET.









#### VISIBLE CARBON FIBER GLOVEBOX CAP

AS STANDARD, THE SCOOTER COMES WITH A GLOVEBOX WRAPED IN ALCANTARA MATCHING ITS SEAT. SOME CONFIGURATIONS, THOUGH, CAN GAIN FROM A VISIBLE CF TRIM. IN THAT CASE, THERE IS OPTION FOR A