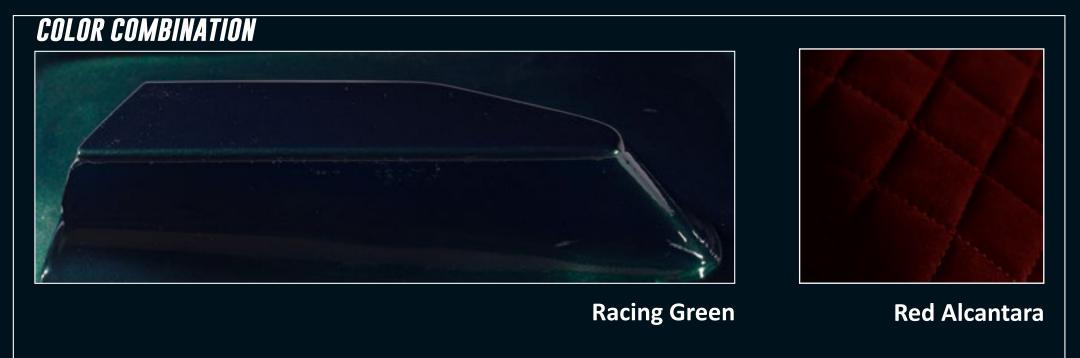

R'S LIGHTS ARE DESIGNED AS A N EXPLODED CLUSTER THAT TAKE ON THE WHOLE FRONT OF THE VEHICLE. THIS CLUSTER FORMS A THREE DIMENTIONAL FORMATION THAT CHANGES DYNAMICALLY AS THE VEHICLE TURNS AND CREATES A CHARACTERISTIC LIGHT IDENTITY FOR THE SCOOTER.

II II II O S . III A II A II S Legign

### MANUFACTURING



STRIPPING THE DONOR SCOOTER



ELECTRICAL WORK



CNC PLUGS AND MOULDS



FULL CARBON FIBER BODY



LASER CUT PARTS AND REINFORCEMENTS



3DPRINT END USE PARTS



COLOR AND TRIM



FINAL ASSEMBLY















#### BODY COLOR OPTIONS GLOSSY PALETTE



**Racing Green** 





















**Pink Champagne** 



**Colden Cab** 



# TRIM COLOR OPTIONS ALCANTARA PALETTE































































### COLOR EXAMPLES









### COLOR EXAMPLES

























#### STORAGE

THE SCOOTER OFFERS TWO SEPARATE STORAGE COMPARTMENTS. ONE GLOVEBOX ON TOP FOR EASY TO REACH ITEMS LIKE A PHONE, KEYS OR... GLOVES, AND A LOWER, LOCKING COMPARTMENT, ACCESSIBLE FROM BOTH SIDES THAT FEATURES FULLY REMOVABLE HATCHES.



#### CUP HOLDERS

THE 3DPRINTED "WINGLETS" THAT HOUSE THE LED TURN LIGHTS ARE DESIGNED TO ALSO WORK AS CUP HOLDERS. THIS ENABLES YOU TO GRAB (2) MORNING COFFEE(S) ON THE WAY TO WORK OR WHEN YOU RIDE TO THAT SPECIAL PLACE TO ENJOY THE SUNSET.









#### VISIBLE CARBON FIBER GLOVEBOX CAP

AS STANDARD, THE SCOOTER COMES WITH A GLOVEBOX WRAPED IN ALCANTARA MATCHING ITS SEAT. SOME CONFIGURATIONS, THOUGH, CAN GAIN FROM A VISIBLE CF TRIM. IN THAT CASE, THERE IS OPTION FOR A GLOSS OR MATTE FINISH TO MATCH THE BODY PAINT.





## LIFE