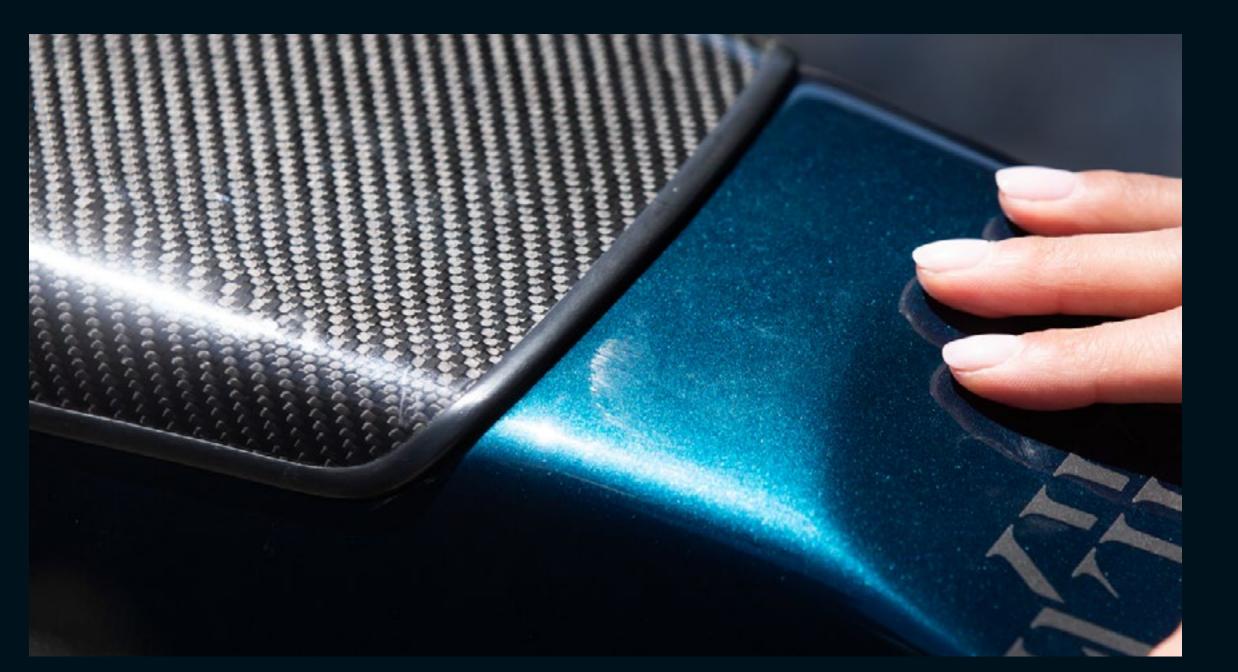

#### VISIBLE CARBON FIBER GLOVEBOX CAP

AS STANDARD, THE SCOOTER COMES WITH A GLOVEBOX WRAPED IN ALCANTARA MATCHING ITS SEAT. SOME CONFIGURATIONS, THOUGH, CAN GAIN FROM A VISIBLE CF TRIM. IN THAT CASE, THERE IS OPTION FOR A GLOSS OR MATTE FINISH TO MATCH THE BODY PAINT.