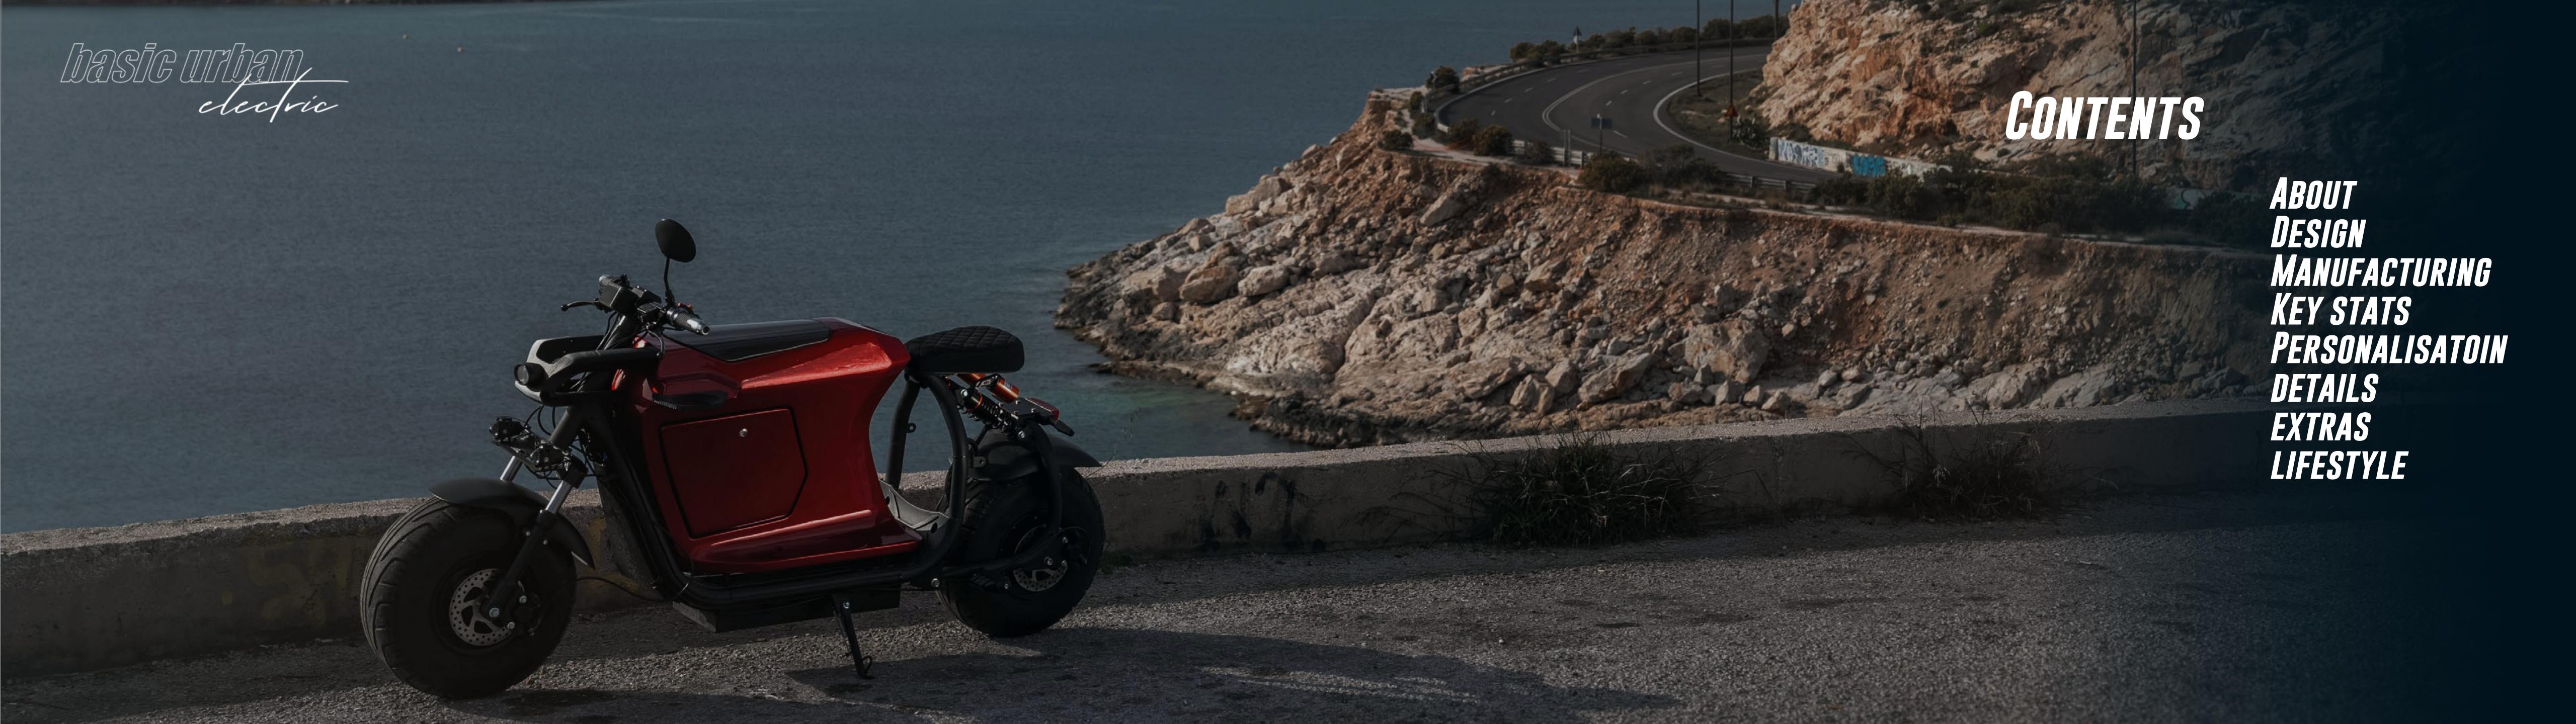

THE BASIC URBAN ELLECTRIC PROJECT IS A LIMITED PRODUCTION SCOOTER. BASED ON AN EXISTING ROLLING CHASSIS, FROM A MARKET AVAILLABLE SCOOTER, THE BASIC URBAN ELLECTRIC IS A DESIGN STUDY ON STYLE AND URBAN PRACTICALITY. FOCUSED ON LOW SPEED AND SHORT DISTANCE IN-CITY TRANSPORTATION, THE SCOOTER IS DESIGNED AS A STYLISH TOOLBOX FOR THE URBAN COMMUTER. IT FEATURES A LEAN FORWARD RIDING STANCE WHICH ADDS STYLE AND DRAMA WHILE REDUCING AIR DRAG, THUS EXTENDING RANGE.

ONLY 250 NUMBERED COPIES WILL BE BUILT, FEATURING A CUSTOM ENGRAVED AUTHENTICITY PLATE.