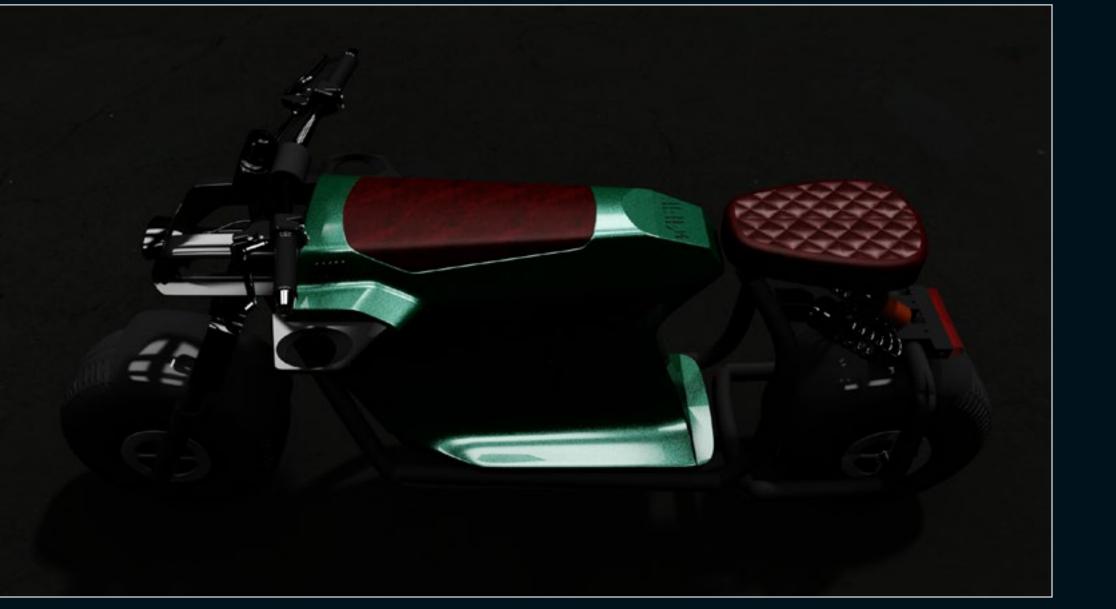

TER'S LIGHTS ARE DESIGNED AS A N EXPLODED CLUSTER THAT TAKE ON THE WHOLE FRONT OF THE VEHICLE. THIS CLUSTER FORMS A THREE DIMENTIONAL FORMATION THAT CHANGES DYNAMICALLY AS THE VEHICLE TURNS AND CREATES A CHARACTERISTIC LIGHT IDENTITY FOR THE SCOOTER.

II II II O S . III A II A II S Legign

### MANUFACTURING



STRIPPING THE DONOR SCOOTER



ELECTRICAL WORK



CNC PLUGS AND MOULDS



FULL CARBON FIBER BODY



LASER CUT PARTS AND REINFORCEMENTS



3DPRINT END USE PARTS



COLOR AND TRIM



FINAL ASSEMBLY















#### BODY COLOR OPTIONS GLOSSY PALETTE



**Racing Green** 





















**Pink Champagne** 



**Colden Cab** 



# TRIM COLOR OPTIONS ALCANTARA PALETTE































































### COLOR EXAMPLES









### COLOR EXAMPLES

























#### STORAGE

THE SCOOTER OFFERS TWO SEPARATE STORAGE COMPARTMENTS. ONE GLOVEBOX ON TOP FOR EASY TO REACH ITEMS LIKE A PHONE, KEYS OR... GLOVES, AND A LOWER, LOCKING COMPARTMENT, ACCESSIBLE FROM BOTH SIDES THAT FEATURES FULLY REMOVABLE HATCHES.



#### CUP HOLDERS

THE 3DPRINTED "WINGLETS" THAT HOUSE THE LED TURN LIGHTS ARE DESIGNED TO ALSO WORK AS CUP HOLDERS. THIS ENABLES YOU TO GRAB (2) MORNING COFFEE(S) ON THE WAY TO WORK OR WHEN YOU RIDE TO THAT SPECIAL PLACE TO ENJOY THE SUNSET.









#### VISIBLE CARBON FIBER GLOVEBOX CAP

AS STANDARD, THE SCOOTER COMES WITH A GLOVEBOX WRAPED IN ALCANTARA MATCHING ITS SEAT. SOME CONFIGURATIONS, THOUGH, CAN GAIN FROM A VISIBLE CF TRIM. IN THAT CASE, THERE IS OPTION FOR A GLOSS OR MATTE FINISH TO MATCH THE BODY PAINT.





## LI