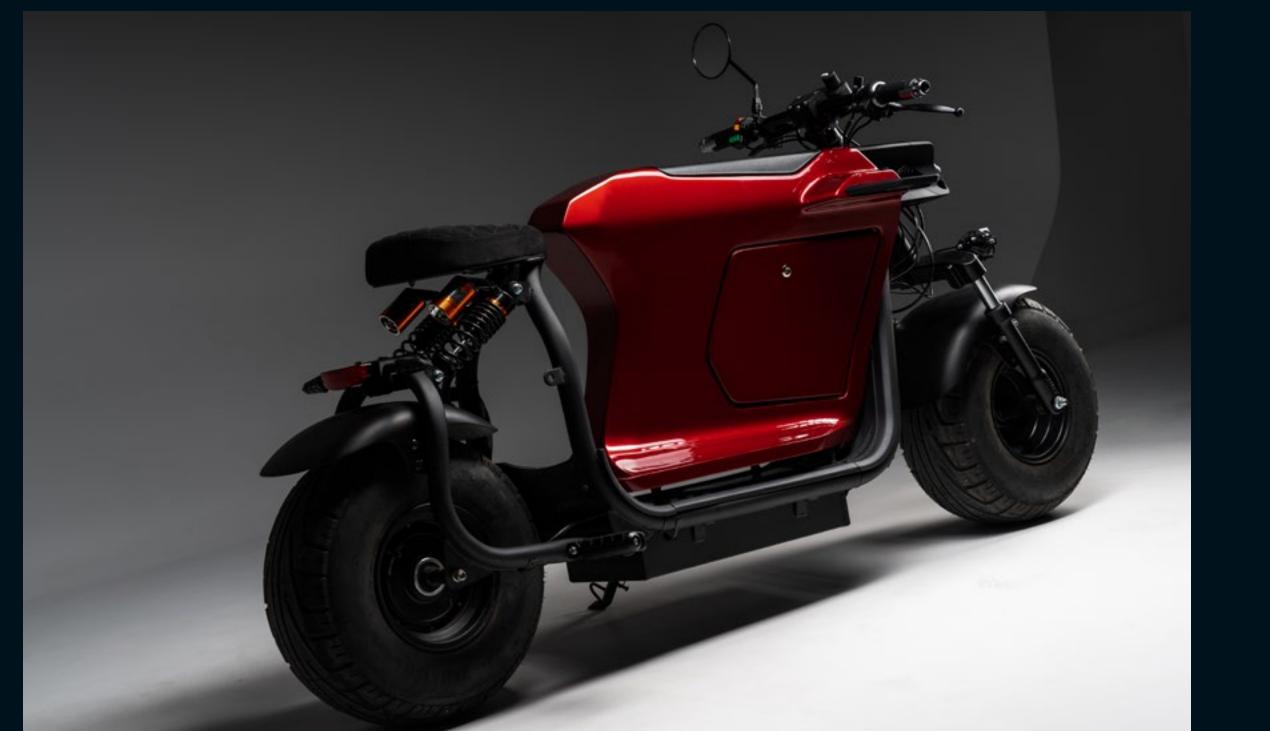

THE SCOOTER AND PROVIDE GRIP TO THE RIDER'S KNEES.

F Rear light assembly







THE SCOOTER'S LIGHTS ARE DESIGNED AS A N EXPLODED CLUSTER THAT TAKE ON THE WHOLE FRONT OF THE VEHICLE. THIS CLUSTER FORMS A THREE DIMENTIONAL FORMATION THAT CHANGES DYNAMICALLY AS THE VEHICLE TURNS AND CREATES A CHARACTERISTIC LIGHT IDENTITY FOR THE SCOOTER.

II II II O S . III A II A II S Legign

### MANUFACTURING



STRIPPING THE DONOR SCOOTER



ELECTRICAL WORK



CNC PLUGS AND MOULDS



FULL CARBON FIBER BODY



LASER CUT PARTS AND REINFORCEMENTS



3DPRINT END USE PARTS



COLOR AND TRIM



FINAL ASSEMBLY















#### BODY COLOR OPTIONS GLOSSY PALETTE



**Racing Green** 





















**Pink Champagne** 



**Colden Cab** 



# TRIM COLOR OPTIONS ALCANTARA PALETTE































































### COLOR EXAMPLES









### COLOR EXAMPLES

























#### STORAGE

THE SCOOTER OFFERS TWO SEPARATE STORAGE COMPARTMENTS. ONE GLOVEBOX ON TOP FOR EASY TO REACH ITEMS LIKE A PHONE, KEYS OR... GLOVES, AND A LOWER, LOCKING COMPARTMENT, ACCESSIBLE FROM BOTH SIDES THAT FEATURES FULLY REMOVABLE HATCHES.



#### CUP HOLDERS

THE 3DPRINTED "WINGLETS" THAT HOUSE THE LED TURN LIGHTS ARE DESIGNED TO ALSO WORK AS CUP HOLDERS. THIS ENABLES YOU TO GRAB (2) MORNING COFFEE(S) ON THE WAY TO WORK OR WHEN YOU RIDE TO THAT SPECIAL PLACE TO ENJOY THE SUNSET.









#### VISIBLE CARBON FIBER GLOVEBOX CAP

AS STANDARD, THE SCOOTER COMES WITH A GLOVEBOX WRAPED IN ALCANTARA MATCHING ITS SEAT. SOME CONFIGURATIONS, THOUGH, CAN GAIN FROM A VISIBLE CF TRIM. IN